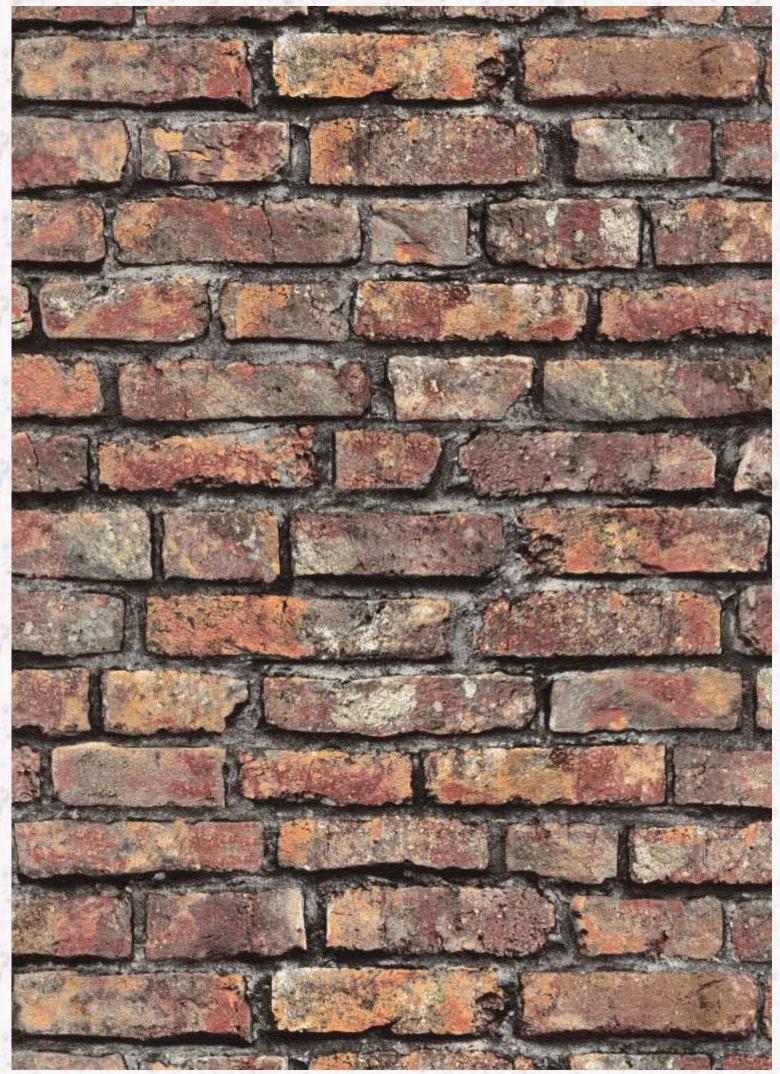

Walls make a grand entrance with the DUNES design. Everything seems to be in motion. The perfect balance between elegance and eccentricity. The ROCK design is a successful combination of natural themes and luxury. The masterfully designed interplay of shape and sophisticated shimmering effects create a stylish mural in Industrial Glamour style.