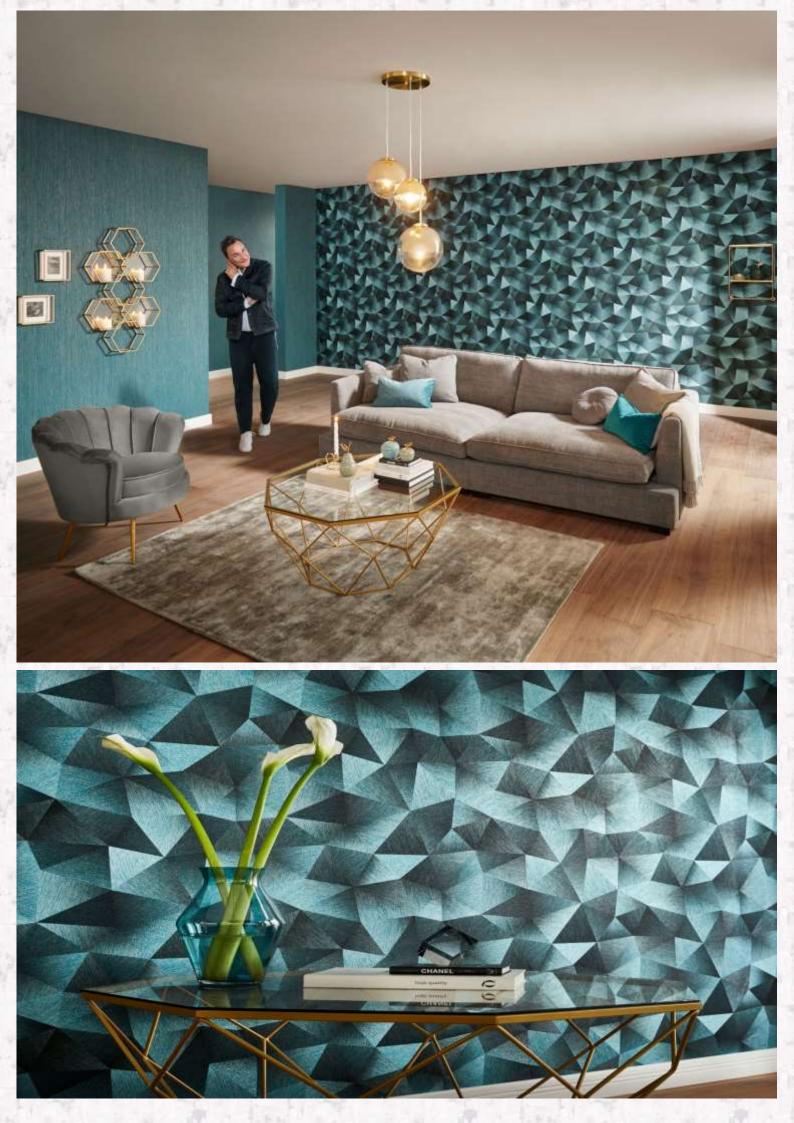

The highlight of his new collection is the DIAMOND design. The MOTIF sets completely new 3-dimensional standards. Luxury and pure glamour combined with reducing everything down to the

essentials, that's the promise of the JAPANDI design with it exotic-looking fan motif.

Walls make a grand entrance with the DUNES design. Everything seems to be in motion. The perfect balance between elegance and eccentricity. The ROCK design is a successful combination of natural themes and luxury. The masterfully designed interplay of shape and sophisticated shimmering effects create a stylish mural in Industrial Glamour style.