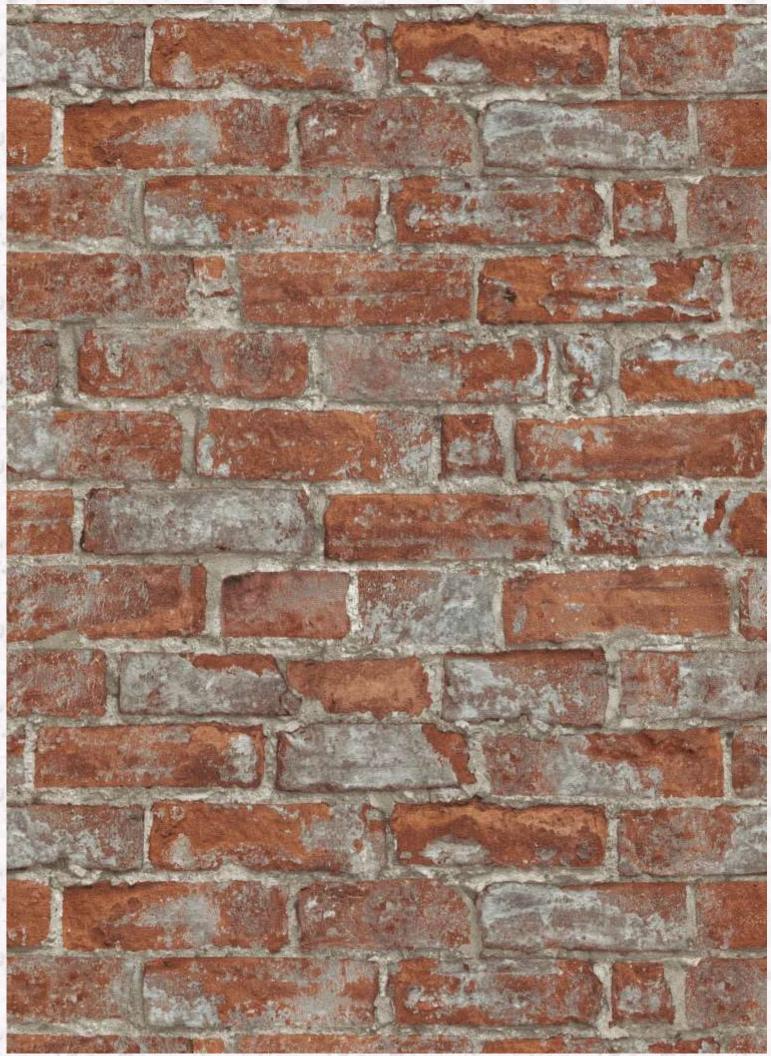

Walls make a grand entrance with the DUNES design. Everything seems to be in motion. The perfect balance between elegance and eccentricity. The ROCK design is a successful combination of natural themes and luxury. The masterfully designed interplay of shape and sophisticated shimmering effects create a stylish mural in Industrial Glamour style.