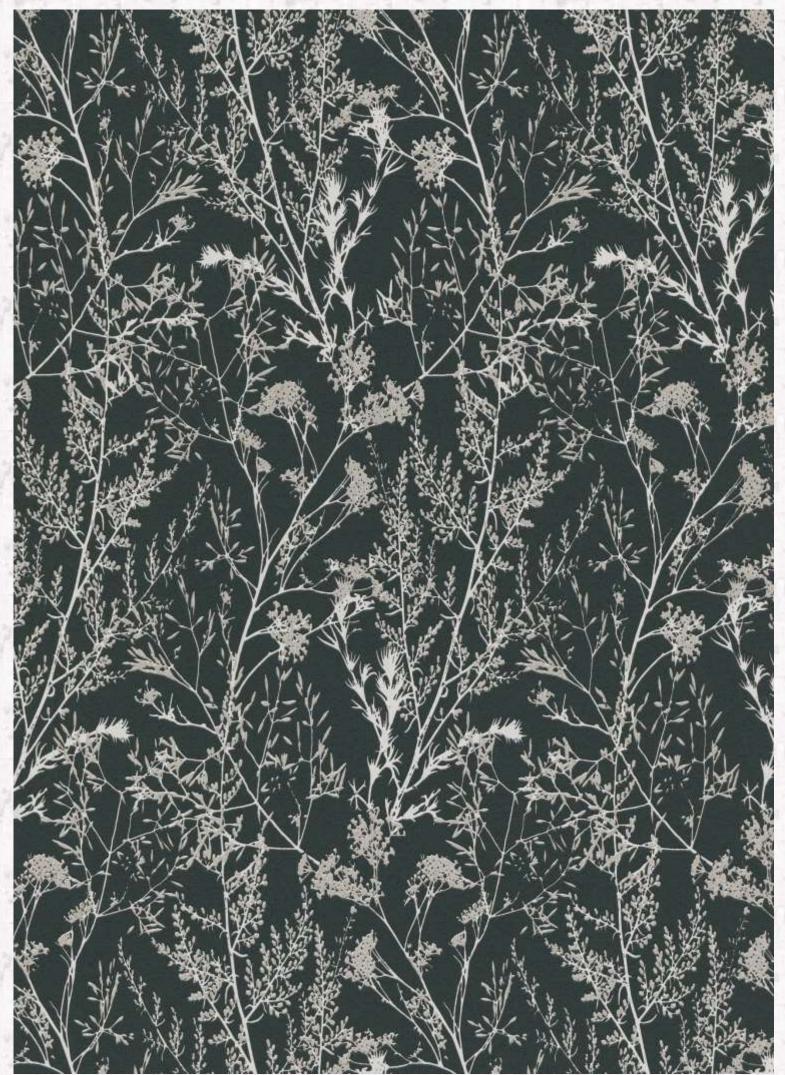

## Guido's latest wallpaper designs: infinite creativity and pure luxury.

Germany's star designer, Guido Maria Kretschmer, presents a further new edition to his "Fashion for Walls" designer collection. With his eye for the unusual, he has once again created fascinating wall designs. As always, his themes are diverse and multifaceted, and yet they bear Guido's quite special, sophisticated signature.

The highlight of his new collection is the DIAMOND design. The MOTIF sets completely new 3-dimensional standards. Luxury and pure glamour combined with reducing everything down to the

essentials, that's the promise of the JAPANDI design with it exotic-looking fan motif.

Walls make a grand entrance with the DUNES design. Everything seems to be in motion. The perfect balance between elegance and eccentricity. The ROCK design is a successful combination of natural themes and luxury. The masterfully designed interplay of shape and sophisticated shimmering effects create a stylish mural in Industrial Glamour style.

Through the intricately executed metallic finish, the generous palm leaves of the MARBELLA design unfold a limitless wealth of diversity on the wall. Passion for design is also tangible in the last motif of the new Fashion for Walls range — MILLENIUM. Like fireworks, the design varies from subtly understated to breathtakingly beautiful.

Coordinated plain colours with a fine sheen also complete this new series and underline the exclusive character of this designer collection by Guido Maria Kretschmer.

10218-37 MADE IN GERMANY DESIGNER COLLECTION BY Guido Maria Kretschmer .