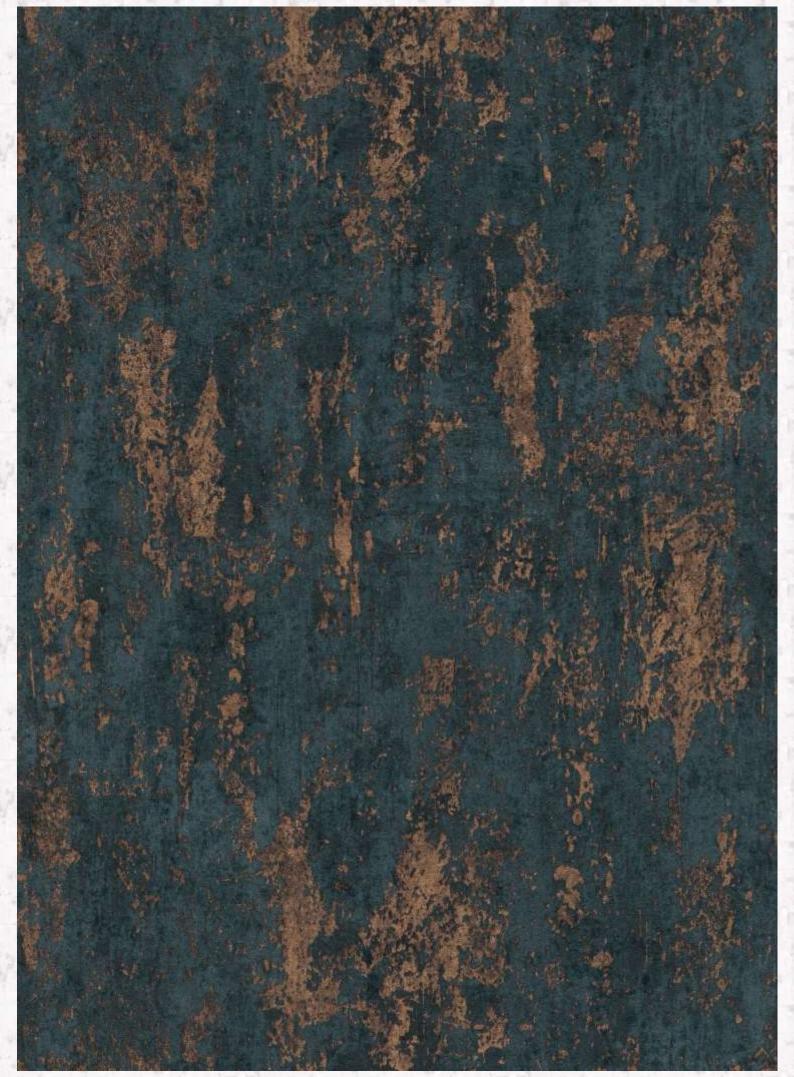

Walls make a grand entrance with the DUNES design. Everything seems to be in motion. The perfect balance between elegance and eccentricity. The ROCK design is a successful combination of natural themes and luxury. The masterfully designed interplay of shape and sophisticated shimmering effects create a stylish mural in Industrial Glamour style.