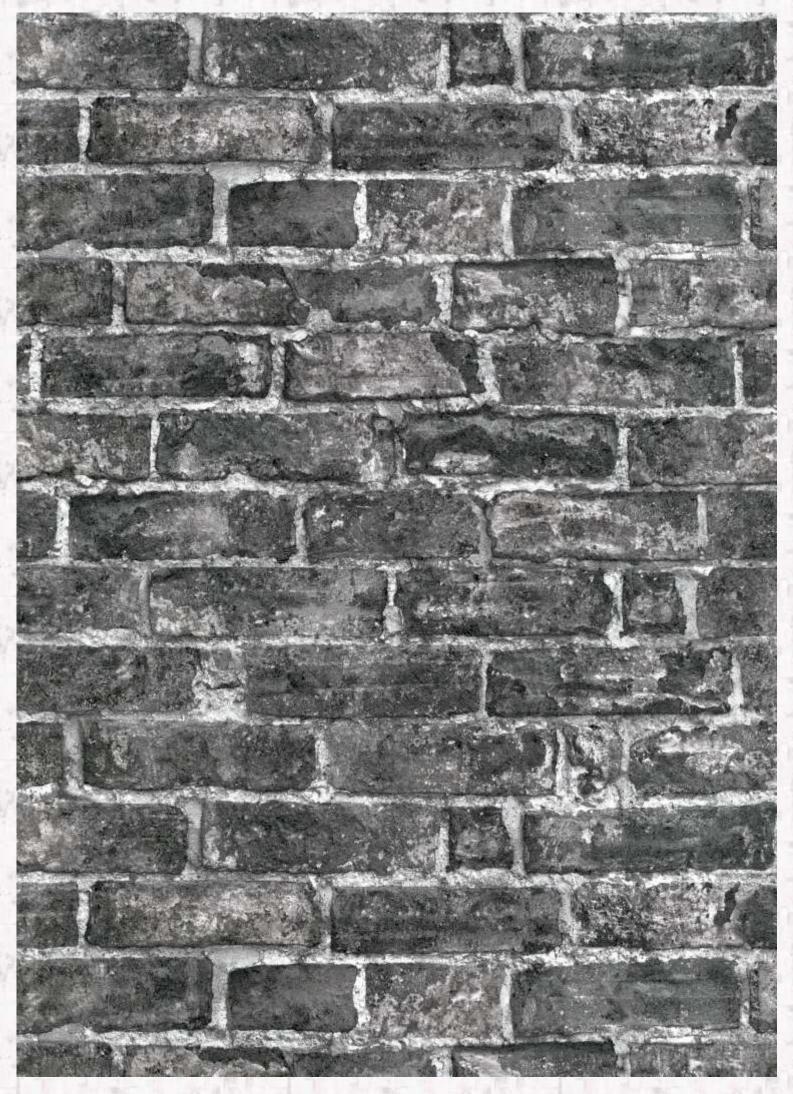

Walls make a grand entrance with the DUNES design. Everything seems to be in motion. The perfect balance between elegance and eccentricity. The ROCK design is a successful combination of natural themes and luxury. The masterfully designed interplay of shape and sophisticated shimmering effects create a stylish mural in Industrial Glamour style.