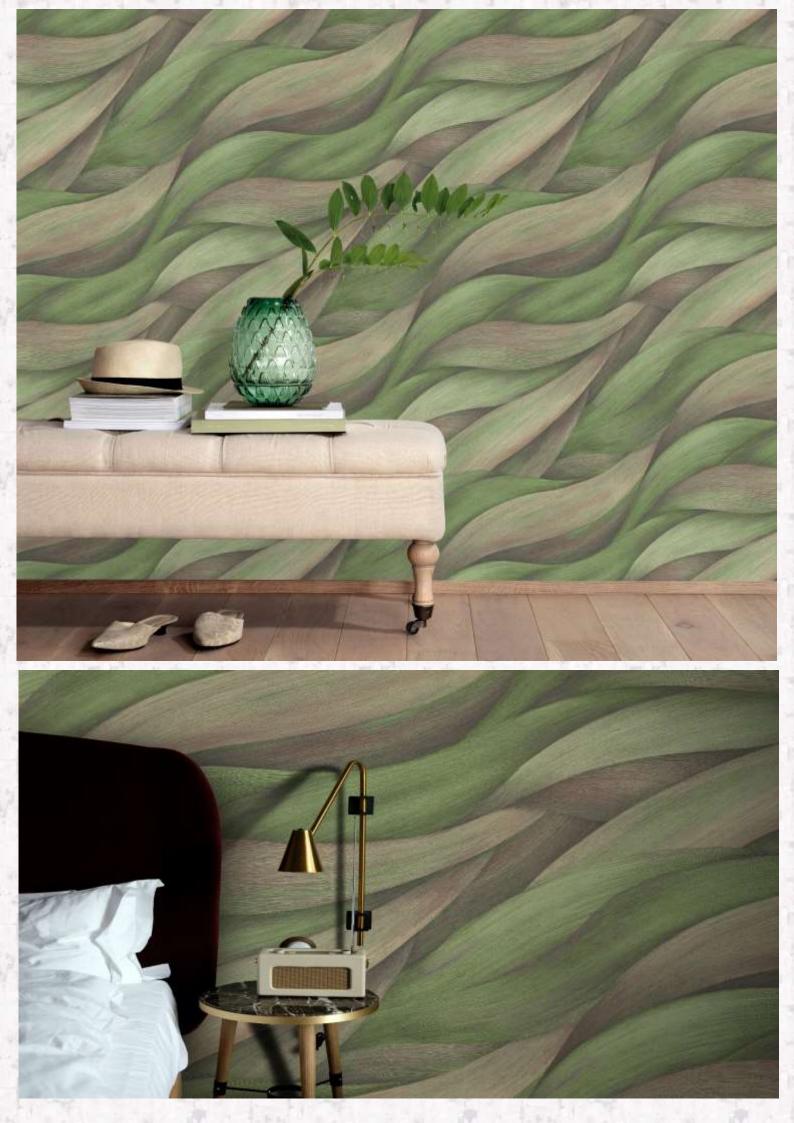

Walls make a grand entrance with the DUNES design. Everything seems to be in motion. The perfect balance between elegance and eccentricity. The ROCK design is a successful combination of natural themes and luxury. The masterfully designed interplay of shape and sophisticated shimmering effects create a stylish mural in Industrial Glamour style.