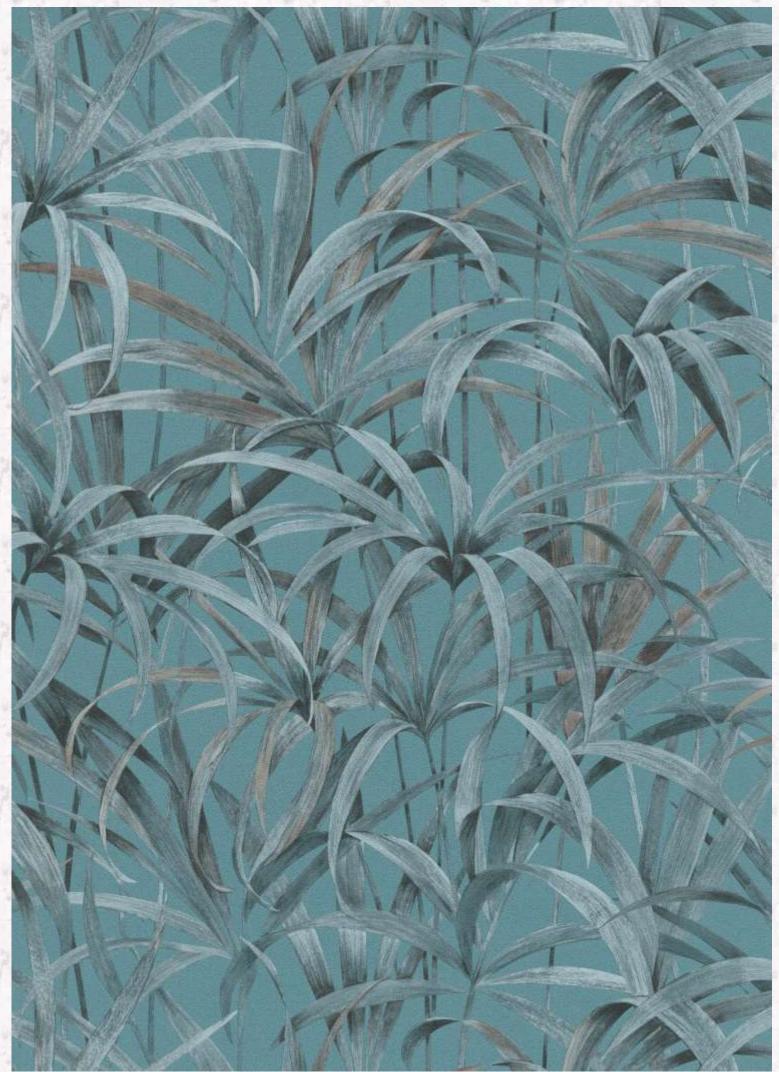

Through the intricately executed metallic finish, the generous palm leaves of the MARBELLA design unfold a limitless wealth of diversity on the wall. Passion for design is also tangible in the last motif of the new Fashion for Walls range — MILLENIUM. Like fireworks, the design varies from subtly understated to breathtakingly beautiful.