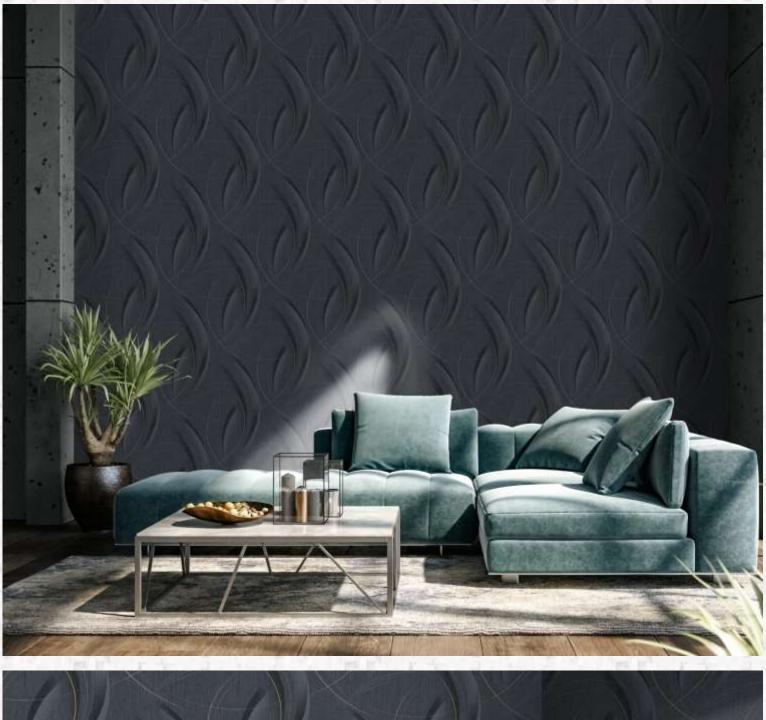

Walls make a grand entrance with the DUNES design. Everything seems to be in motion. The perfect balance between elegance and eccentricity. The ROCK design is a successful combination of natural themes and luxury. The masterfully designed interplay of shape and sophisticated shimmering effects create a stylish mural in Industrial Glamour style.