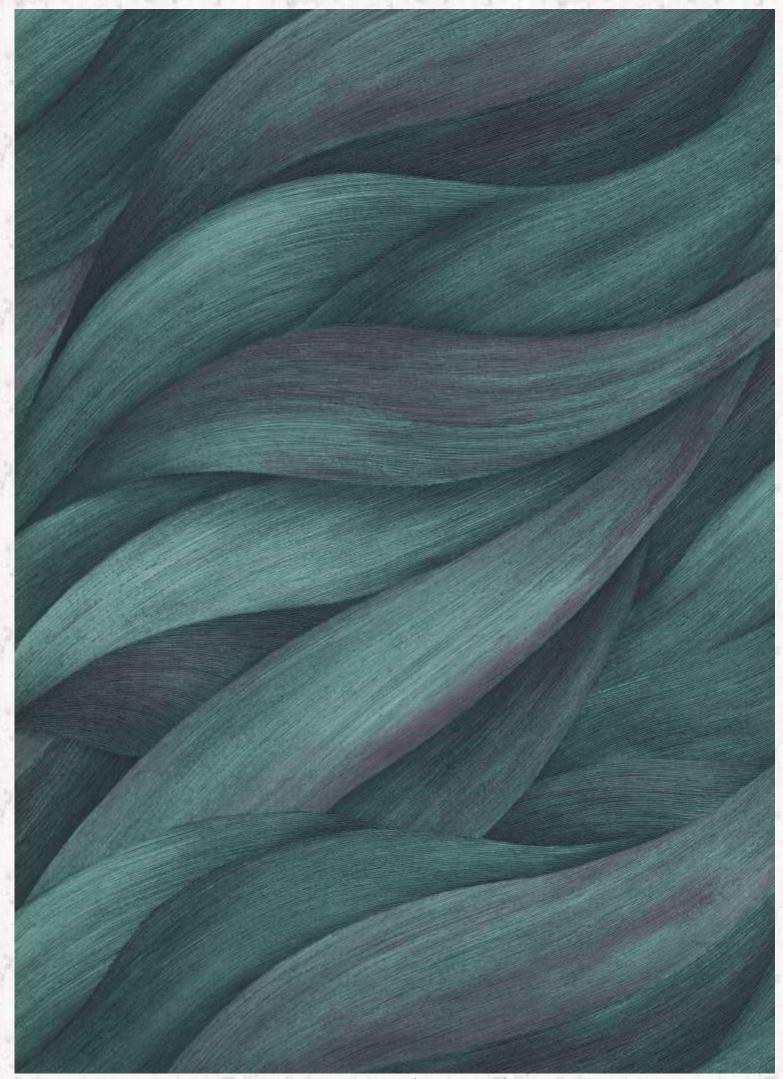

Walls make a grand entrance with the DUNES design. Everything seems to be in motion. The perfect balance between elegance and eccentricity. The ROCK design is a successful combination of natural themes and luxury. The masterfully designed interplay of shape and sophisticated shimmering effects create a stylish mural in Industrial Glamour style.