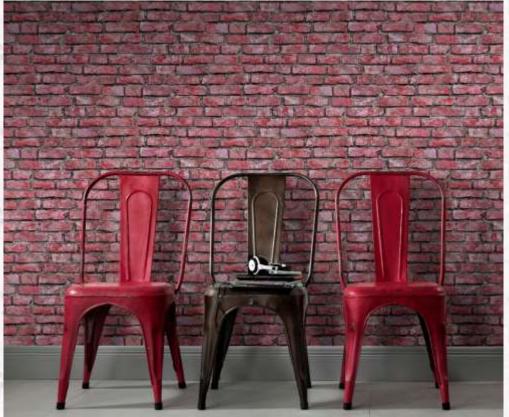

Walls make a grand entrance with the DUNES design. Everything seems to be in motion. The perfect balance between elegance and eccentricity. The ROCK design is a successful combination of natural themes and luxury. The masterfully designed interplay of shape and sophisticated shimmering effects create a stylish mural in Industrial Glamour style.