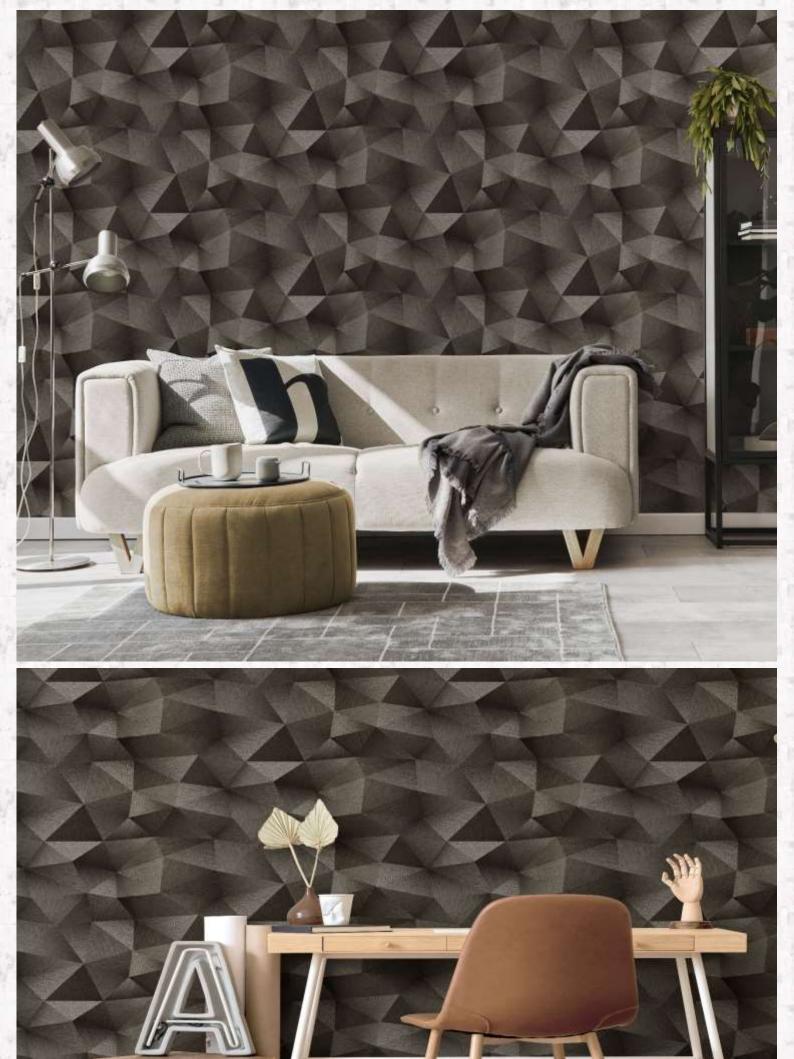

The highlight of his new collection is the DIAMOND design. The MOTIF sets completely new 3-dimensional standards. Luxury and pure glamour combined with reducing everything down to the

essentials, that's the promise of the JAPANDI design with it exotic-looking fan motif.

Walls make a grand entrance with the DUNES design. Everything seems to be in motion. The perfect balance between elegance and eccentricity. The ROCK design is a successful combination of natural themes and luxury. The masterfully designed interplay of shape and sophisticated shimmering effects create a stylish mural in Industrial Glamour style.