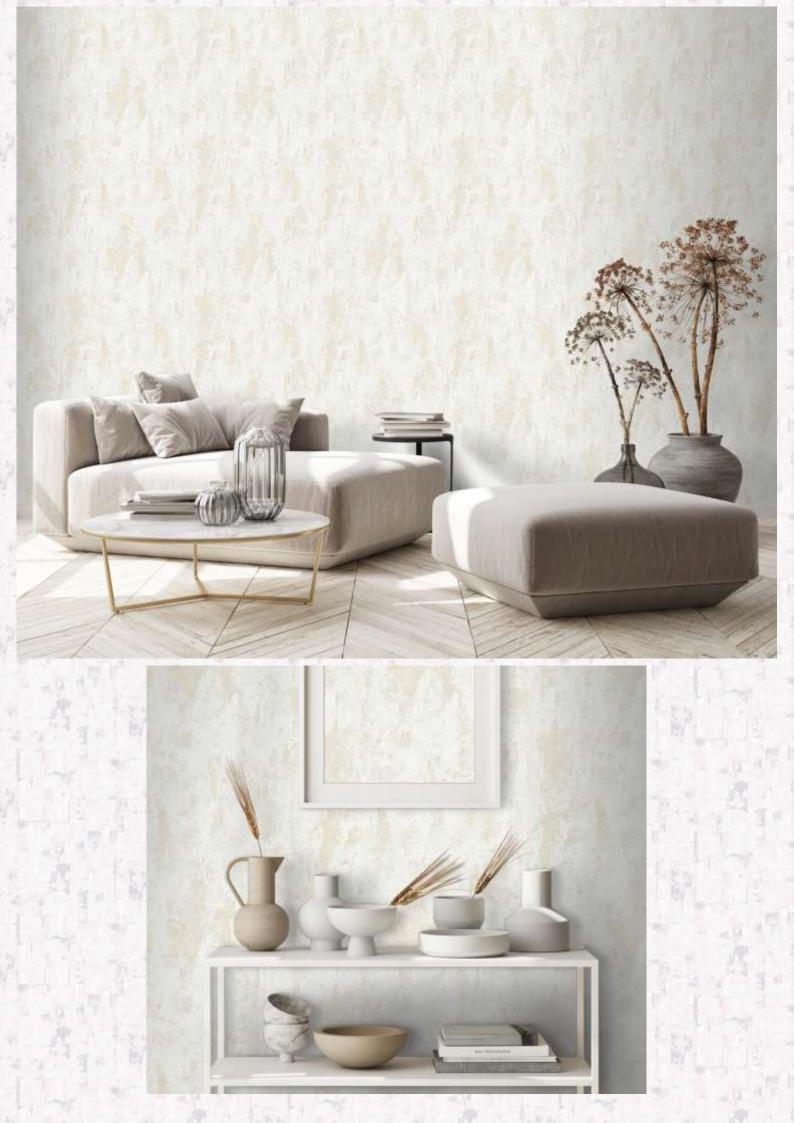

Walls make a grand entrance with the DUNES design. Everything seems to be in motion. The perfect balance between elegance and eccentricity. The ROCK design is a successful combination of natural themes and luxury. The masterfully designed interplay of shape and sophisticated shimmering effects create a stylish mural in Industrial Glamour style.

Through the intricately executed metallic finish, the generous palm leaves of the MARBELLA design unfold a limitless wealth of diversity on the wall. Passion for design is also tangible in the last motif of the new Fashion for Walls range — MILLENIUM. Like fireworks, the design varies from subtly understated to breathtakingly beautiful.