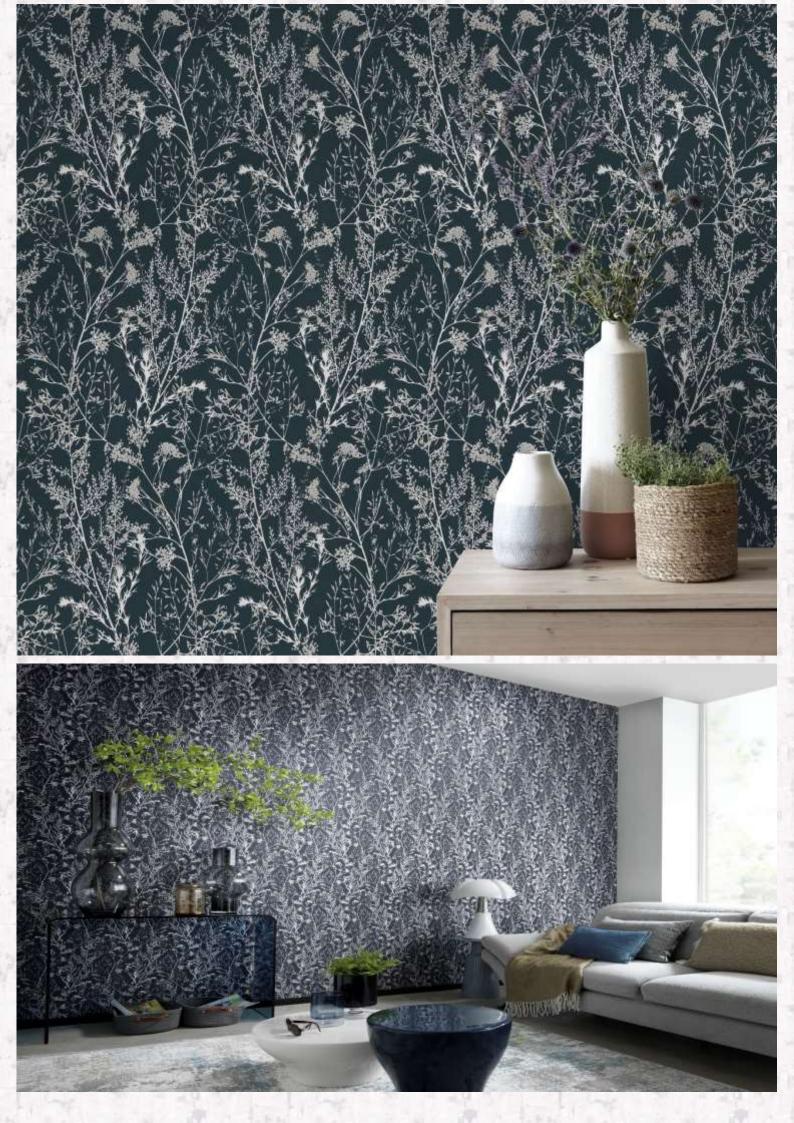

## Guido's latest wallpaper designs: infinite creativity and pure luxury.

Germany's star designer, Guido Maria Kretschmer, presents a further new edition to his "Fashion for Walls" designer collection. With his eye for the unusual, he has once again created fascinating wall designs. As always, his themes are diverse and multifaceted, and yet they bear Guido's quite special, sophisticated signature.

The highlight of his new collection is the DIAMOND design. The MOTIF sets completely new 3-dimensional standards. Luxury and pure glamour combined with reducing everything down to the

essentials, that's the promise of the JAPANDI design with it exotic-looking fan motif.

Walls make a grand entrance with the DUNES design. Everything seems to be in motion. The perfect balance between elegance and eccentricity. The ROCK design is a successful combination of natural themes and luxury. The masterfully designed interplay of shape and sophisticated shimmering effects create a stylish mural in Industrial Glamour style.

Through the intricately executed metallic finish, the generous palm leaves of the MARBELLA design unfold a limitless wealth of diversity on the wall. Passion for design is also tangible in the last motif of the new Fashion for Walls range — MILLENIUM. Like fireworks, the design varies from subtly understated to breathtakingly beautiful.

Coordinated plain colours with a fine sheen also complete this new series and underline the exclusive character of this designer collection by Guido Maria Kretschmer.

10218-37 MADE IN GERMANY DESIGNER COLLECTION BY Guido Maria Kretschmer .