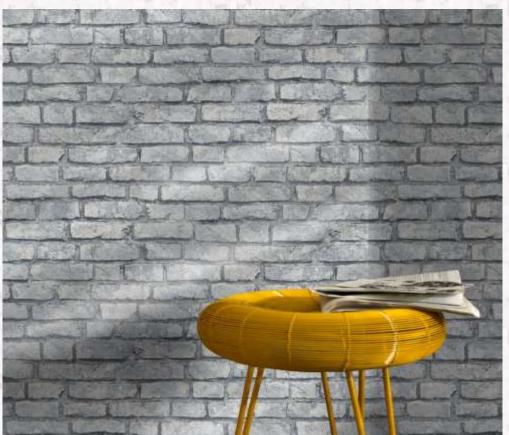

Walls make a grand entrance with the DUNES design. Everything seems to be in motion. The perfect balance between elegance and eccentricity. The ROCK design is a successful combination of natural themes and luxury. The masterfully designed interplay of shape and sophisticated shimmering effects create a stylish mural in Industrial Glamour style.