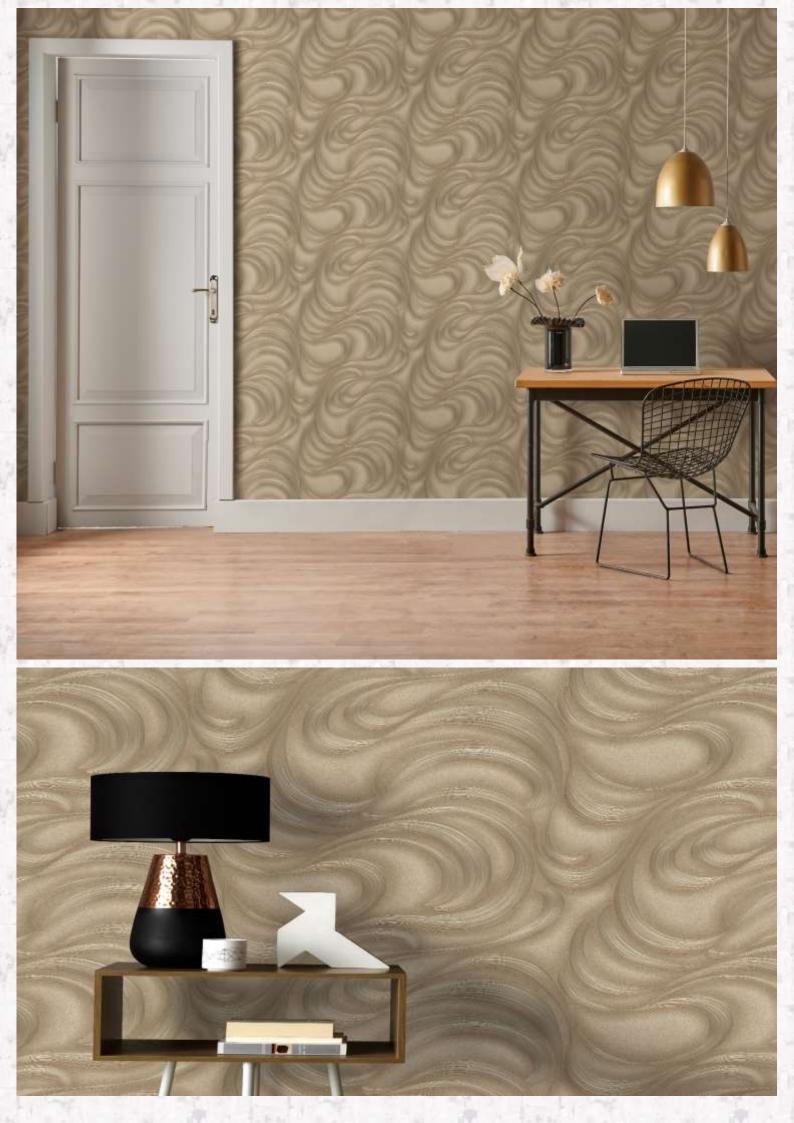

Walls make a grand entrance with the DUNES design. Everything seems to be in motion. The perfect balance between elegance and eccentricity. The ROCK design is a successful combination of natural themes and luxury. The masterfully designed interplay of shape and sophisticated shimmering effects create a stylish mural in Industrial Glamour style.