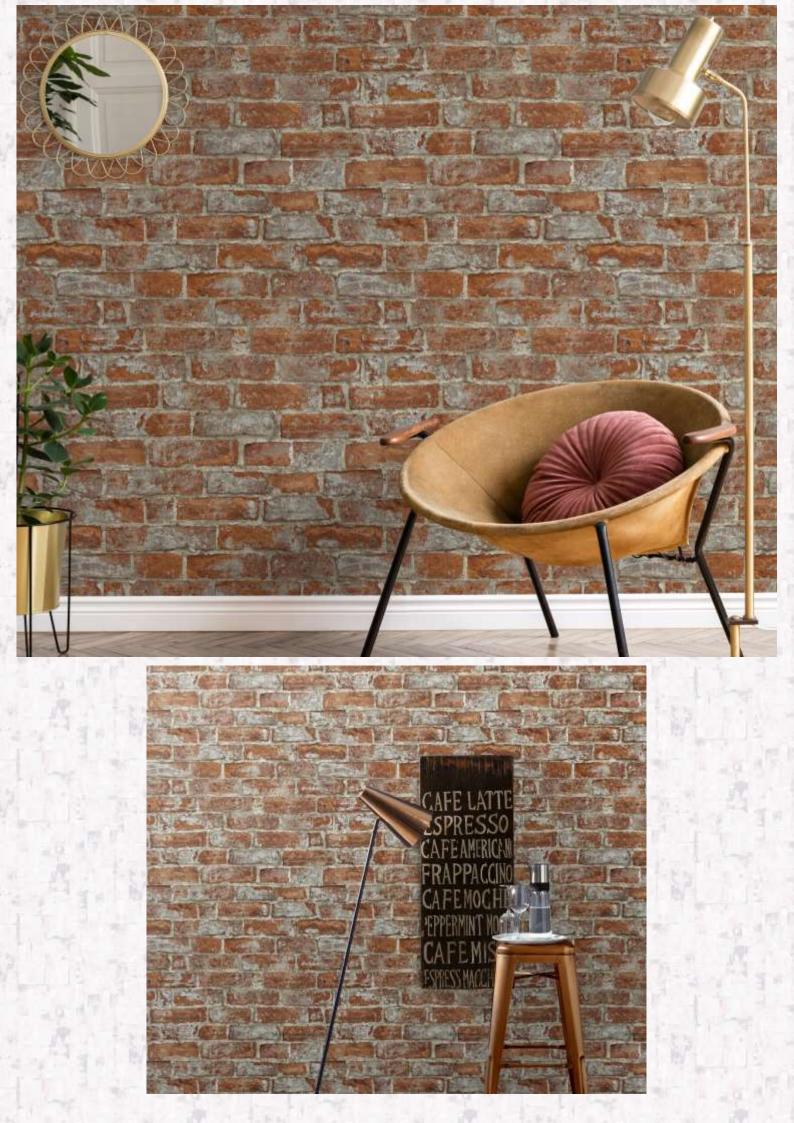

Walls make a grand entrance with the DUNES design. Everything seems to be in motion. The perfect balance between elegance and eccentricity. The ROCK design is a successful combination of natural themes and luxury. The masterfully designed interplay of shape and sophisticated shimmering effects create a stylish mural in Industrial Glamour style.