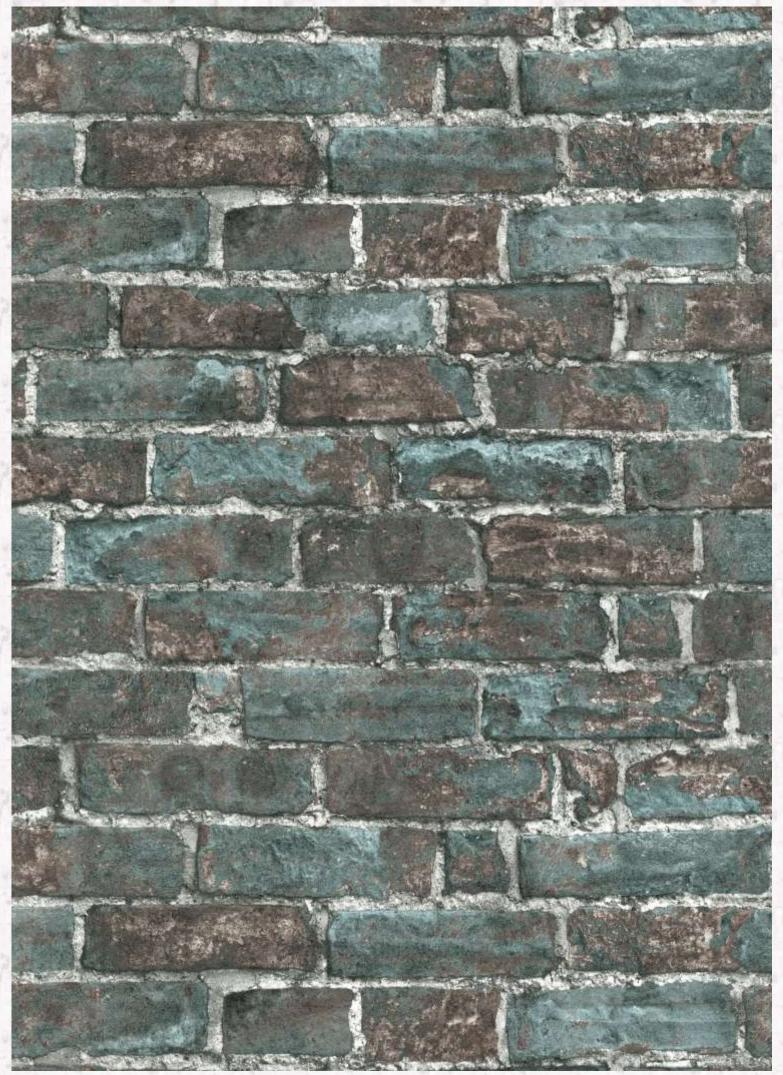

Walls make a grand entrance with the DUNES design. Everything seems to be in motion. The perfect balance between elegance and eccentricity. The ROCK design is a successful combination of natural themes and luxury. The masterfully designed interplay of shape and sophisticated shimmering effects create a stylish mural in Industrial Glamour style.