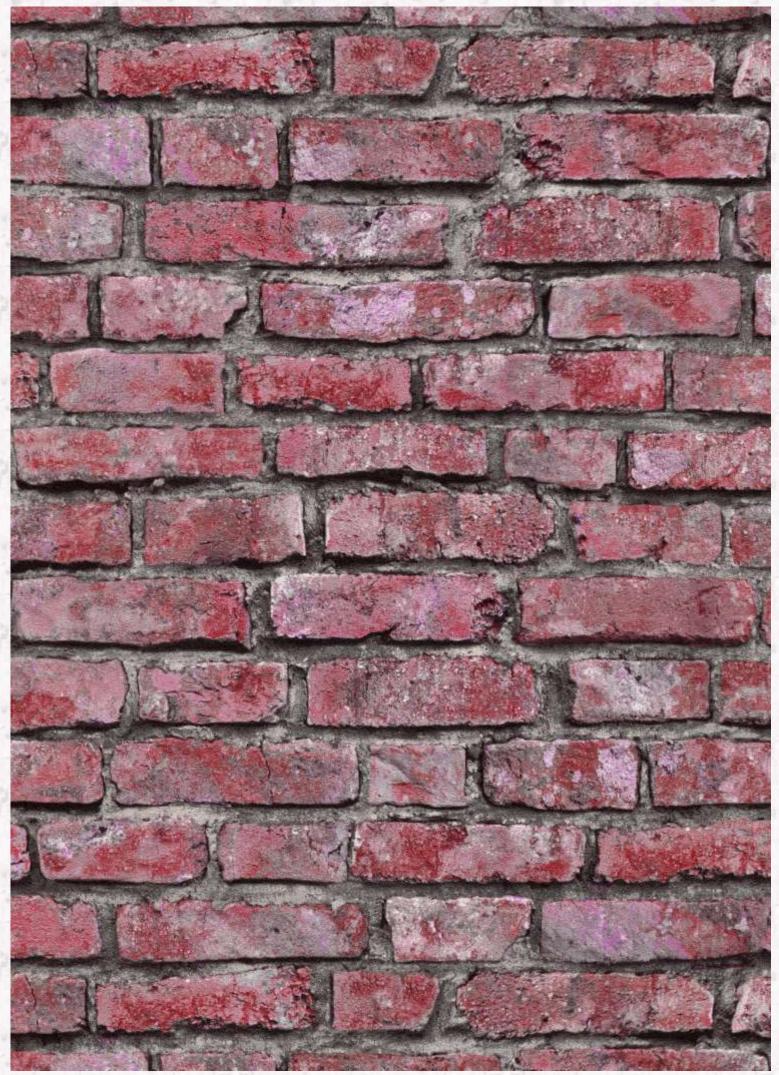

Walls make a grand entrance with the DUNES design. Everything seems to be in motion. The perfect balance between elegance and eccentricity. The ROCK design is a successful combination of natural themes and luxury. The masterfully designed interplay of shape and sophisticated shimmering effects create a stylish mural in Industrial Glamour style.