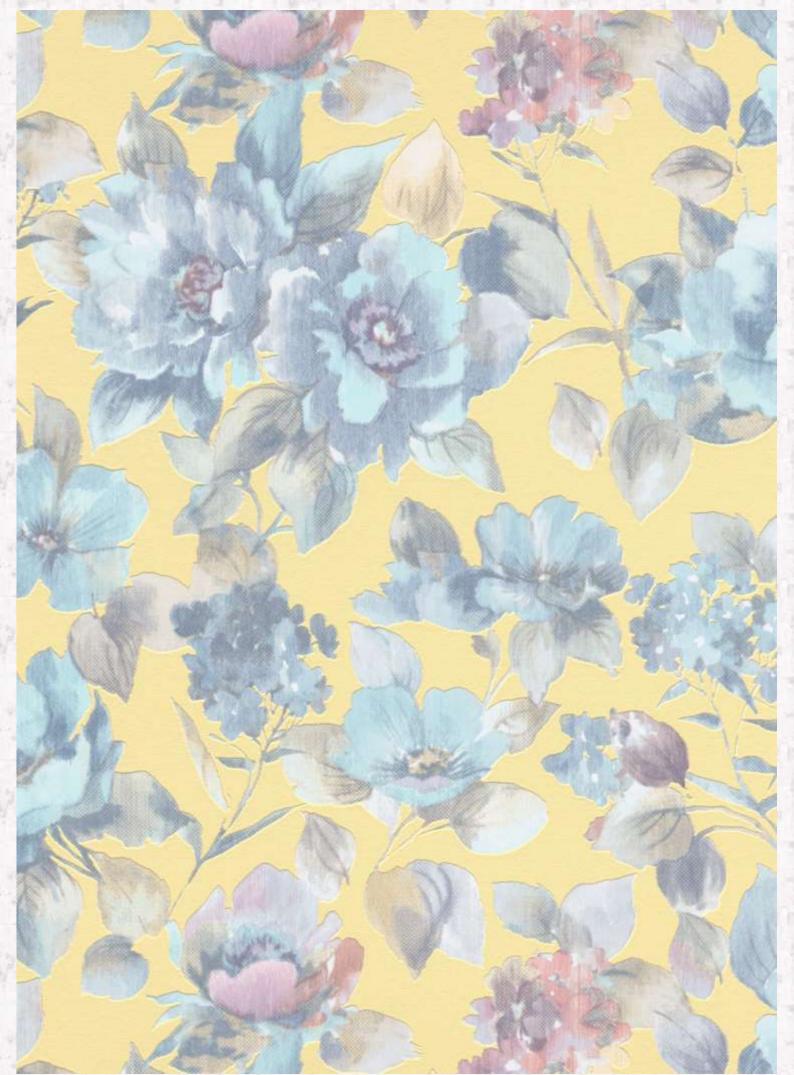

## Guido's latest wallpaper designs: infinite creativity and pure luxury.

Germany's star designer, Guido Maria Kretschmer, presents a further new edition to his "Fashion for Walls" designer collection. With his eye for the unusual, he has once again created fascinating wall designs. As always, his themes are diverse and multifaceted, and yet they bear Guido's quite special, sophisticated signature.

The highlight of his new collection is the DIAMOND design. The MOTIF sets completely new 3-dimensional standards. Luxury and pure glamour combined with reducing everything down to the

essentials, that's the promise of the JAPANDI design with it exotic-looking fan motif.

Walls make a grand entrance with the DUNES design. Everything seems to be in motion. The perfect balance between elegance and eccentricity. The ROCK design is a successful combination of natural themes and luxury. The masterfully designed interplay of shape and sophisticated shimmering effects create a stylish mural in Industrial Glamour style.

Through the intricately executed metallic finish, the generous palm leaves of the MARBELLA design unfold a limitless wealth of diversity on the wall. Passion for design is also tangible in the last motif of the new Fashion for Walls range — MILLENIUM. Like fireworks, the design varies from subtly understated to breathtakingly beautiful.

Coordinated plain colours with a fine sheen also complete this new series and underline the exclusive character of this designer collection by Guido Maria Kretschmer.

10218-37 MADE IN GERMANY DESIGNER COLLECTION BY Guido Maria Kretschmer .