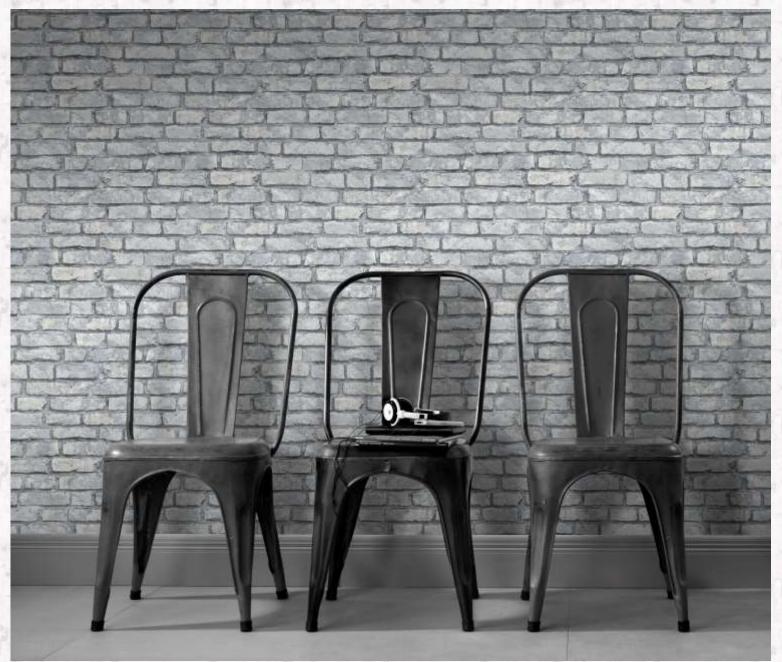

Walls make a grand entrance with the DUNES design. Everything seems to be in motion. The perfect balance between elegance and eccentricity. The ROCK design is a successful combination of natural themes and luxury. The masterfully designed interplay of shape and sophisticated shimmering effects create a stylish mural in Industrial Glamour style.