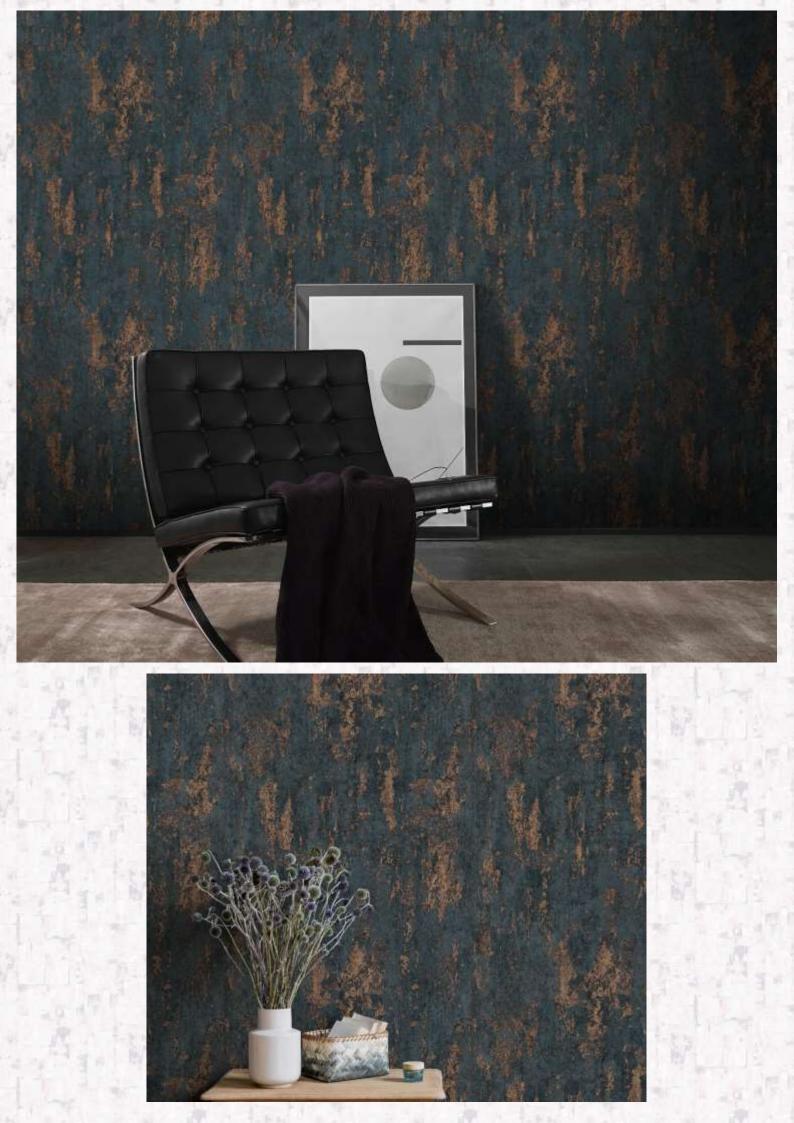

Walls make a grand entrance with the DUNES design. Everything seems to be in motion. The perfect balance between elegance and eccentricity. The ROCK design is a successful combination of natural themes and luxury. The masterfully designed interplay of shape and sophisticated shimmering effects create a stylish mural in Industrial Glamour style.