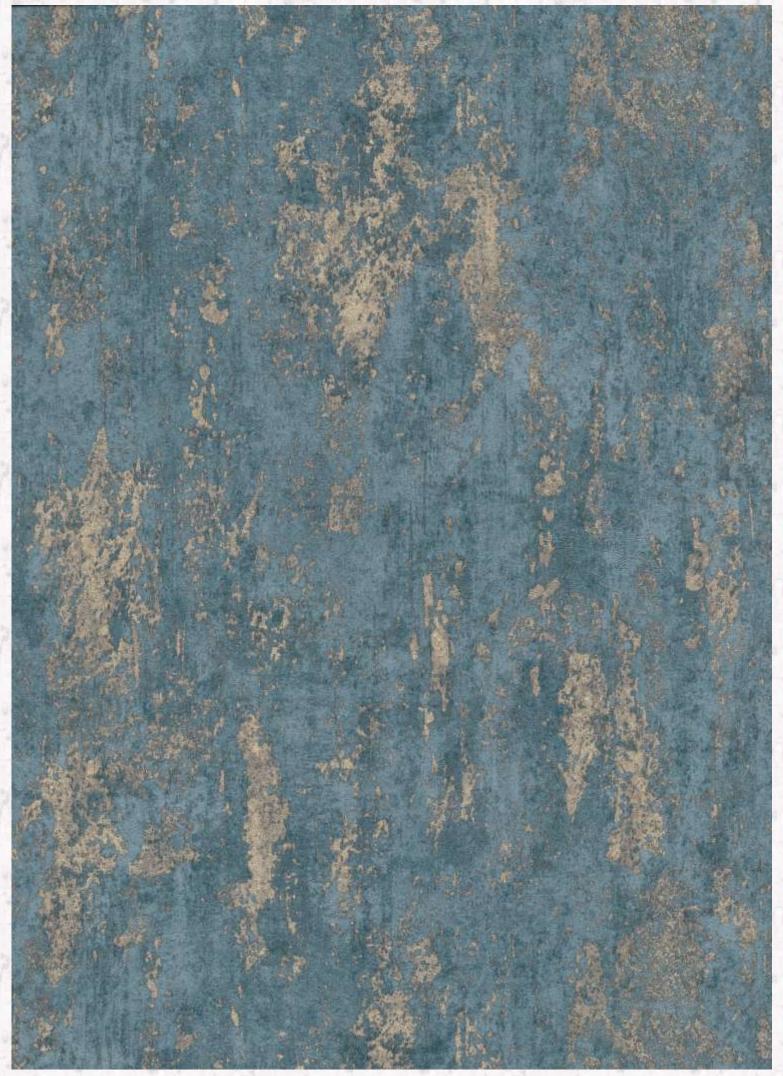

Walls make a grand entrance with the DUNES design. Everything seems to be in motion. The perfect balance between elegance and eccentricity. The ROCK design is a successful combination of natural themes and luxury. The masterfully designed interplay of shape and sophisticated shimmering effects create a stylish mural in Industrial Glamour style.