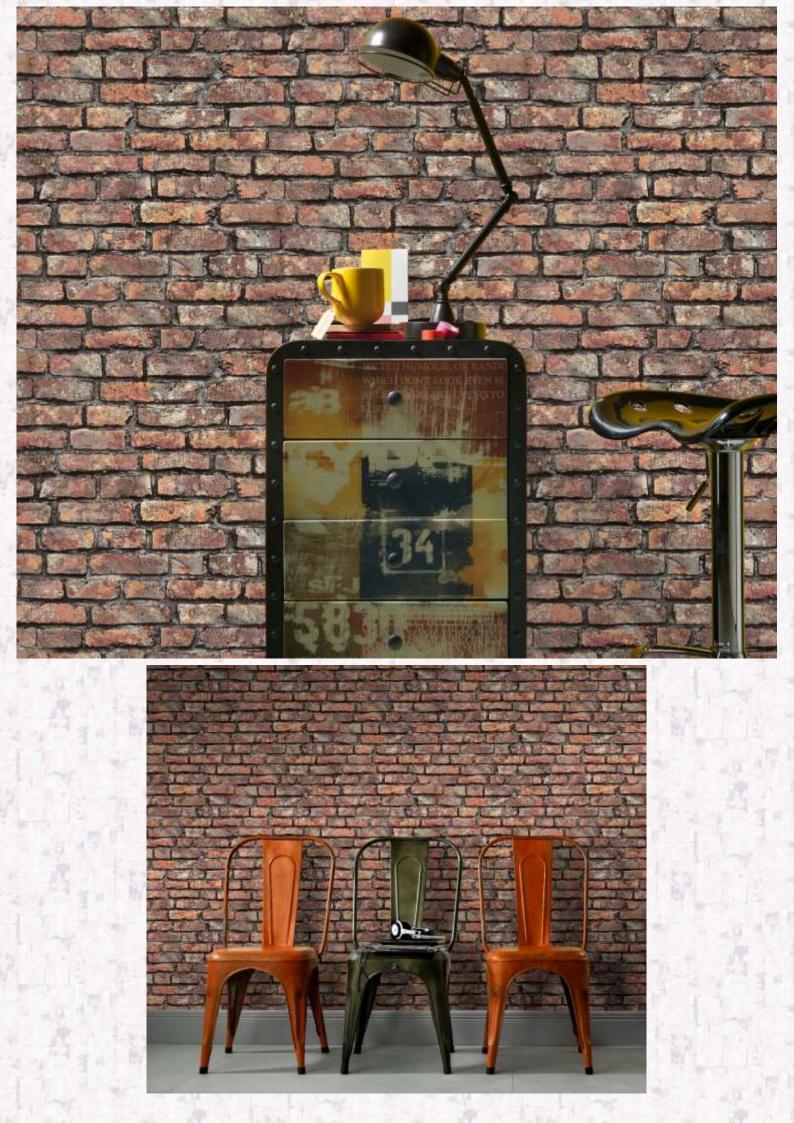

Walls make a grand entrance with the DUNES design. Everything seems to be in motion. The perfect balance between elegance and eccentricity. The ROCK design is a successful combination of natural themes and luxury. The masterfully designed interplay of shape and sophisticated shimmering effects create a stylish mural in Industrial Glamour style.