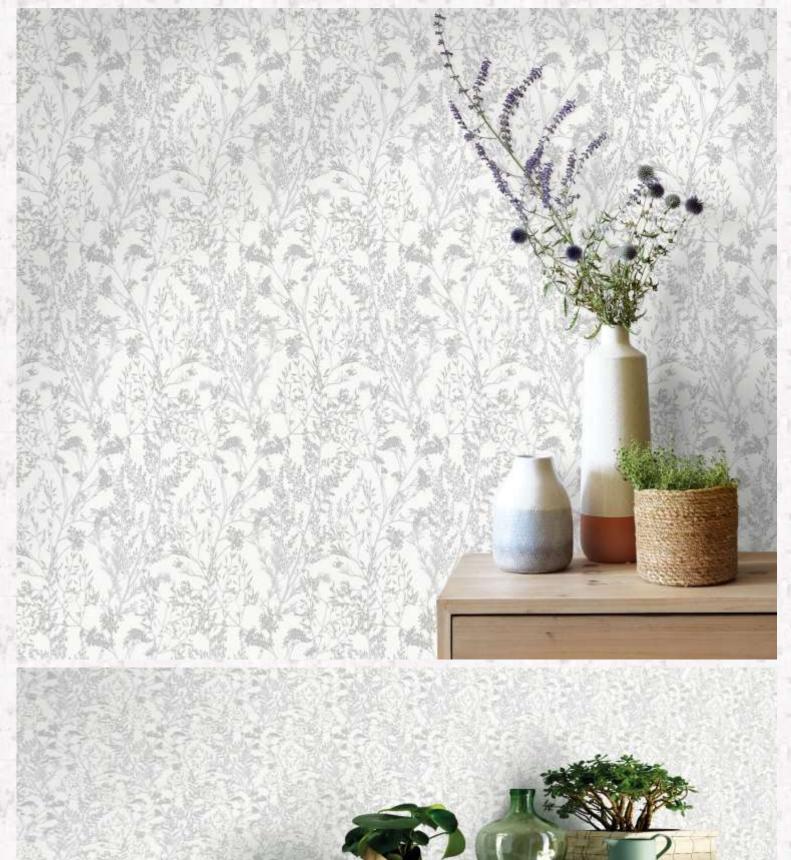

Walls make a grand entrance with the DUNES design. Everything seems to be in motion. The perfect balance between elegance and eccentricity. The ROCK design is a successful combination of natural themes and luxury. The masterfully designed interplay of shape and sophisticated shimmering effects create a stylish mural in Industrial Glamour style.

Through the intricately executed metallic finish, the generous palm leaves of the MARBELLA design unfold a limitless wealth of diversity on the wall. Passion for design is also tangible in the last motif of the new Fashion for Walls range — MILLENIUM. Like fireworks, the design varies from subtly understated to breathtakingly beautiful.