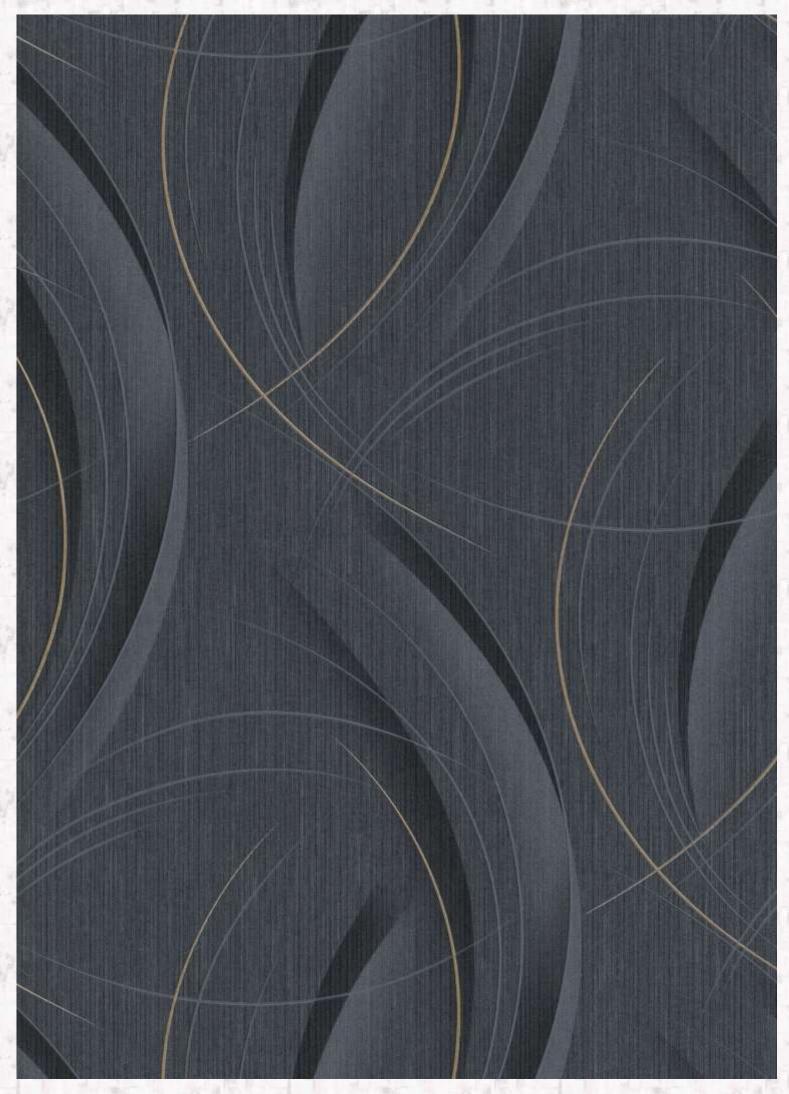

Walls make a grand entrance with the DUNES design. Everything seems to be in motion. The perfect balance between elegance and eccentricity. The ROCK design is a successful combination of natural themes and luxury. The masterfully designed interplay of shape and sophisticated shimmering effects create a stylish mural in Industrial Glamour style.