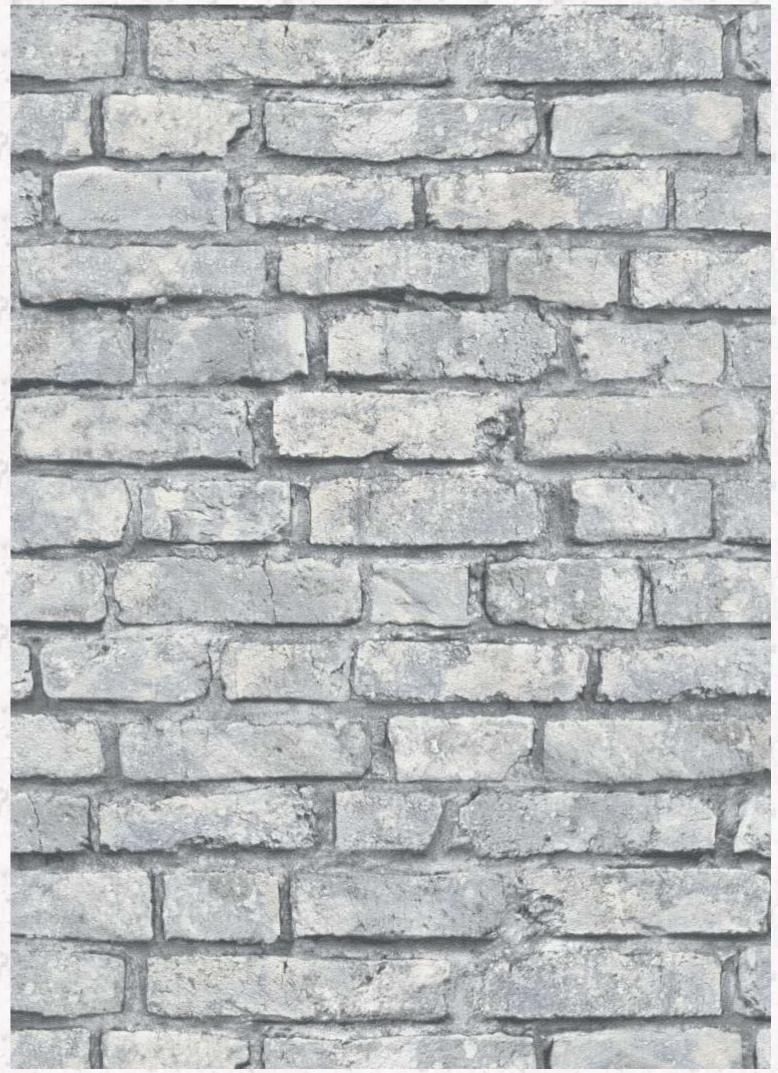

Walls make a grand entrance with the DUNES design. Everything seems to be in motion. The perfect balance between elegance and eccentricity. The ROCK design is a successful combination of natural themes and luxury. The masterfully designed interplay of shape and sophisticated shimmering effects create a stylish mural in Industrial Glamour style.