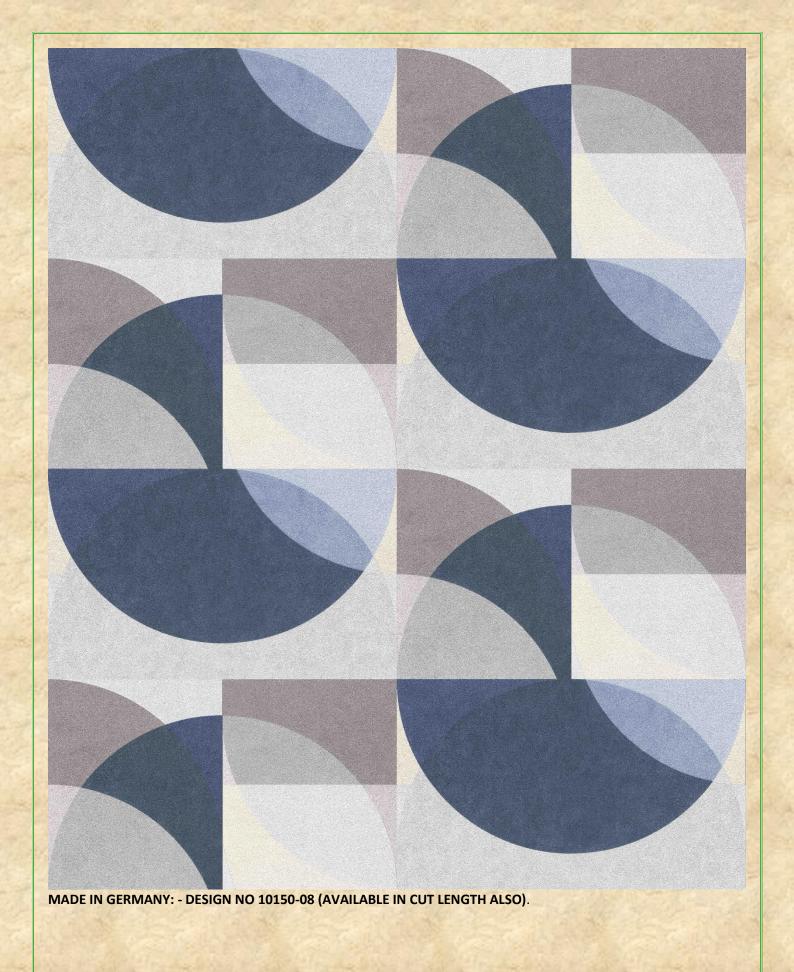

MADE IN GERMANY: - DESIGN NO 10150-15 (AVAILABLE IN CUT LENGTH ALSO).

E L L E DECORATION

Everything flows - that could be the motto of the gently swinging wave motif. The masterfully composed interplay of shape and color brings a unique spatial effect with itself. Soft colors such as cream beige, taupe and silver gray give the wallpaper a noble and elegant warmth.