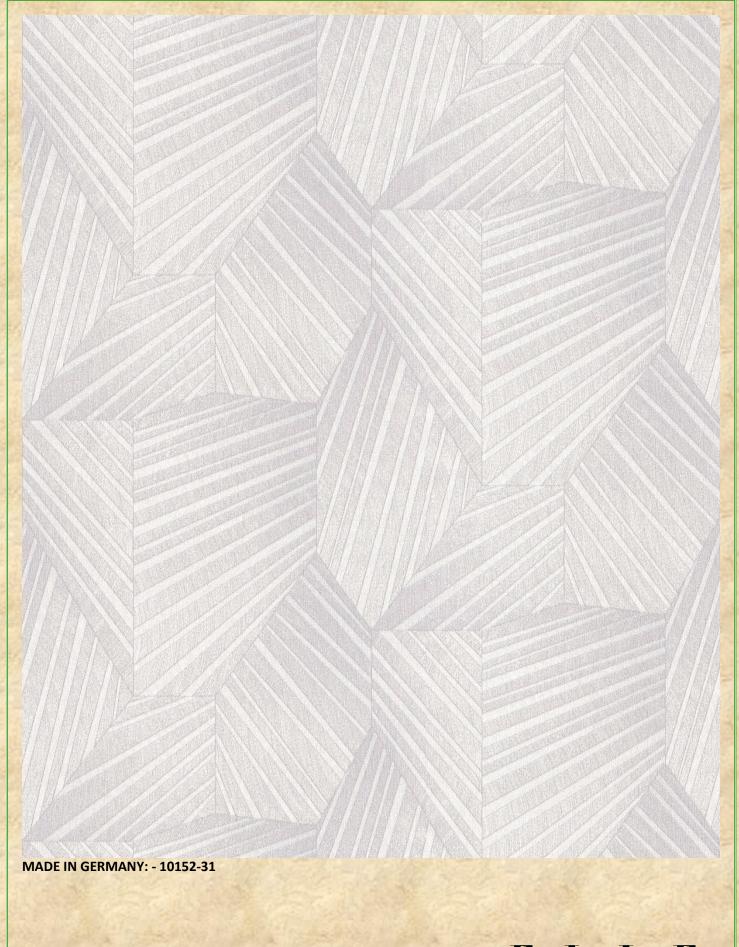

Wallpaper art in its most beautiful form is the graphic design of the ELLE **DECORATION** collection. **Delicate lines in elegant** metallic tones are cleverly arranged into abstract triangles. Playing with perspective

gives walls a breathtakingly beautiful dimension.

**MADE IN GERMANY: - 10152-05** 

**MADE IN GERMANY: - 10152-08** 

**MADE IN GERMANY: - 10152-10** 

**MADE IN GERMANY: - 10152-47** 

The magnificent rose motif revels in baroque beauty.