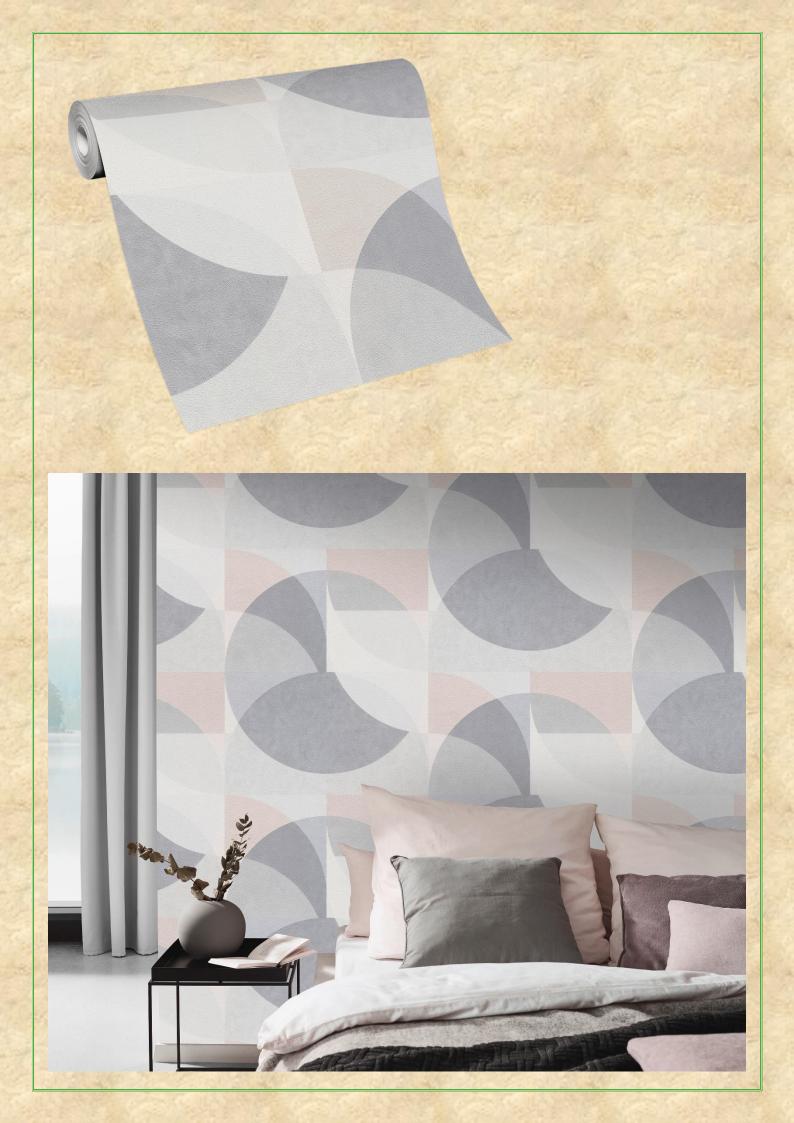

MADE IN GERMANY: - DESIGN NO 10150-15 (AVAILABLE IN CUT LENGTH ALSO).

E L L E DECORATION

Everything flows - that could be the motto of the gently swinging wave motif. The masterfully composed interplay of shape and color brings a unique spatial effect with itself. Soft colors such as cream beige, taupe and silver gray give the wallpaper a noble and elegant warmth.