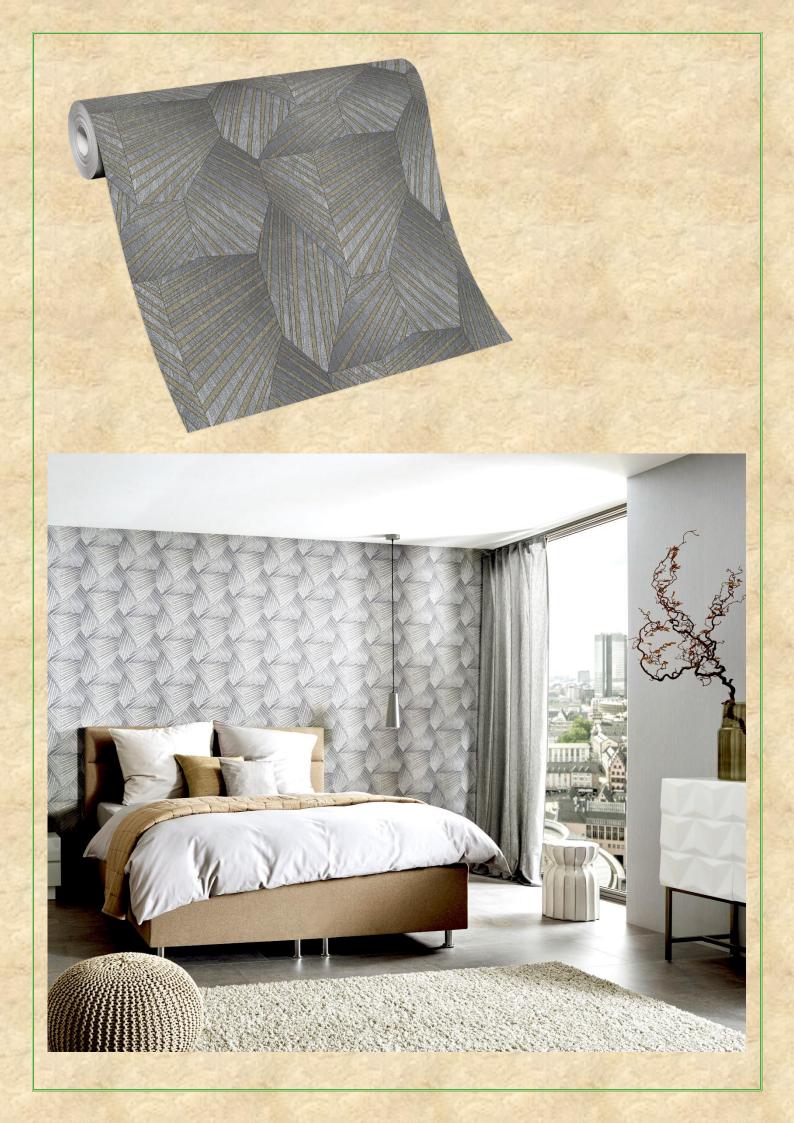

Wallpaper art in its most beautiful form is the graphic design of the ELLE **DECORATION** collection. **Delicate lines in elegant** metallic tones are cleverly arranged into abstract triangles. Playing with perspective

gives walls a breathtakingly beautiful dimension.

**MADE IN GERMANY: - 10152-05** 

**MADE IN GERMANY: - 10152-08** 

**MADE IN GERMANY: - 10152-10** 

**MADE IN GERMANY: - 10152-47** 

The magnificent rose motif revels in baroque beauty.