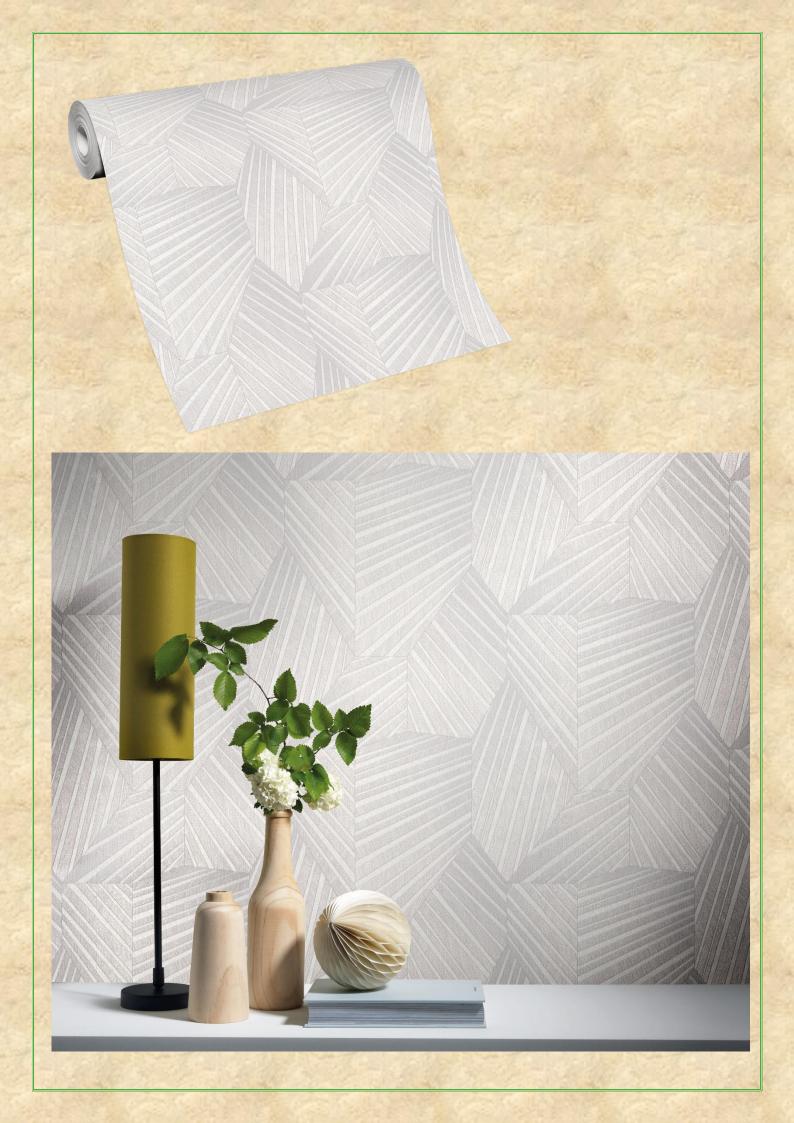

Wallpaper art in its most beautiful form is the graphic design of the ELLE **DECORATION** collection. **Delicate lines in elegant** metallic tones are cleverly arranged into abstract triangles. Playing with perspective

gives walls a breathtakingly beautiful dimension.

**MADE IN GERMANY: - 10152-05** 

**MADE IN GERMANY: - 10152-08** 

**MADE IN GERMANY: - 10152-10** 

**MADE IN GERMANY: - 10152-47** 

The magnificent rose motif revels in baroque beauty.