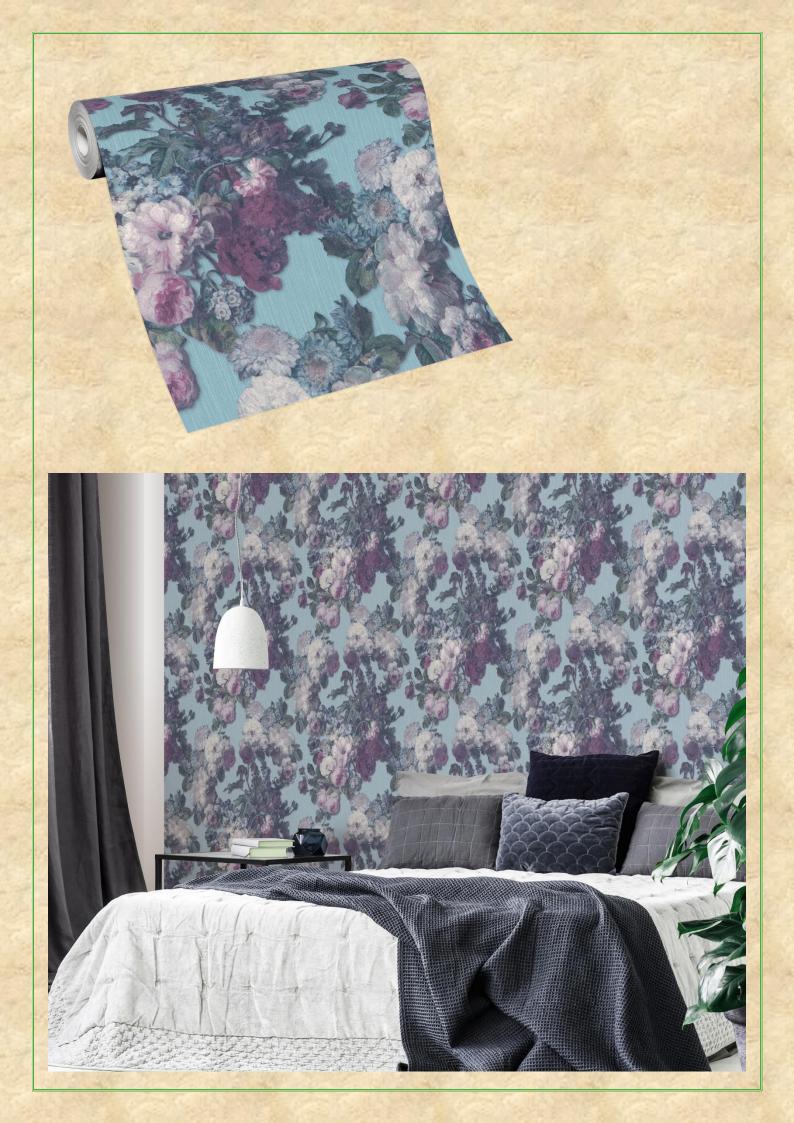

gives walls a breathtakingly beautiful dimension.

**MADE IN GERMANY: - 10152-05** 

**MADE IN GERMANY: - 10152-08** 

**MADE IN GERMANY: - 10152-10** 

**MADE IN GERMANY: - 10152-47** 

The magnificent rose motif revels in baroque beauty.

The blossoms on the wall unfold delicately and powerfully at the same time and present themselves in a surprisingly modern way.

Warm, powdery tones emphasize the feminine character of the design, which emanates an intensely sensual aura.

**MADE IN GERMANY: - 10153-01.** 

**MADE IN GERMANY: - 10153-02.** 

**MADE IN GERMNAY: - 10153-08** 

The opulent ornament presents itself as magnificent, dazzling and sophisticated.
Shiny gold and majestic silver give the motif a glamorous touch.
The magnificent motif is particularly accentuated on the silky-matt background and is a style giver for exclusive living environments.