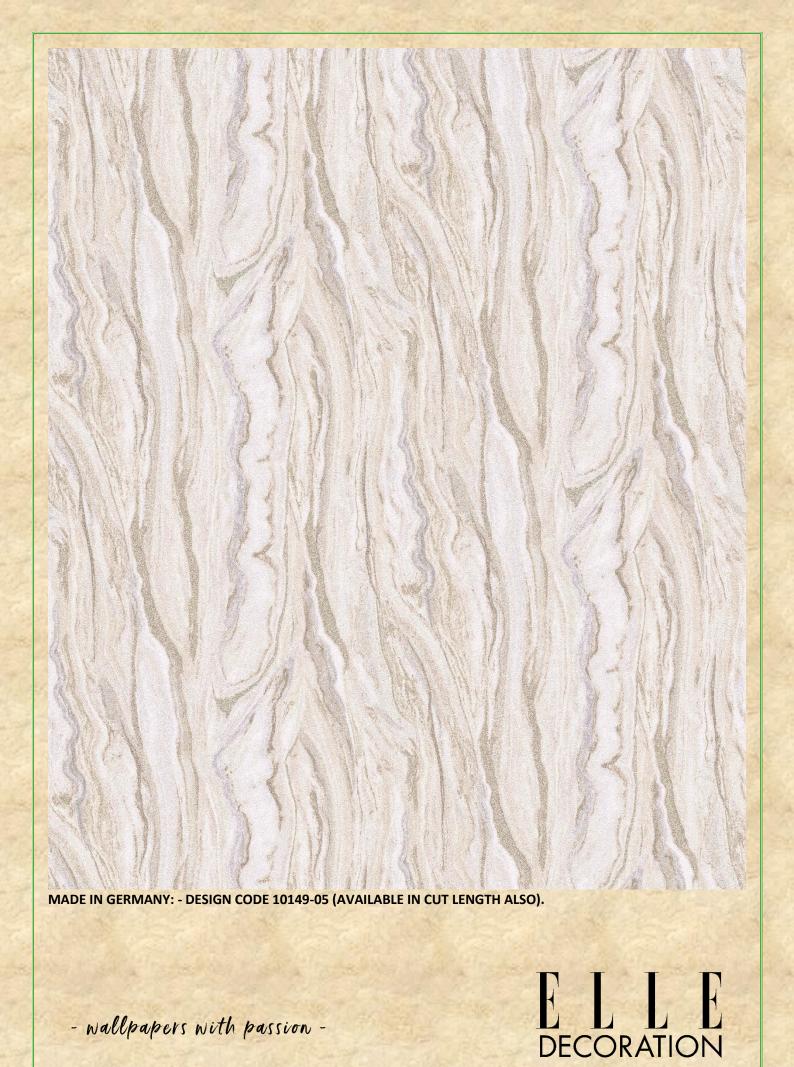

A harmoniously coordinated color spectrum from mustard, midnight blue to old rose underlines the stylish character of the high-end collection, which plays with matt and shiny elements.

You can indulge in luxury with the marble design of the ELLE DECORATION collection.

The motif combines noblesse with naturalness and spectacularly sets the scene for the unique structure of the marble, which is partially streaked with gold and silver.

An absolute highlight of the collection and a sensational interior trend. All Designs roll size standard: - 0.53M X 10M

MADE IN GERMANY: - DESIGN CODE 10149-02 (AVAILABLE IN CUTLENGTH ALSO).

MADE IN GERMANY: - DESIGN CODE 10149-15 (AVAILABLE IN CUTLENGTH ALSO).

MADE IN GERMANY: - DESIGN CODE 10149-36 (AVAILABLE IN CUT LENGTH).