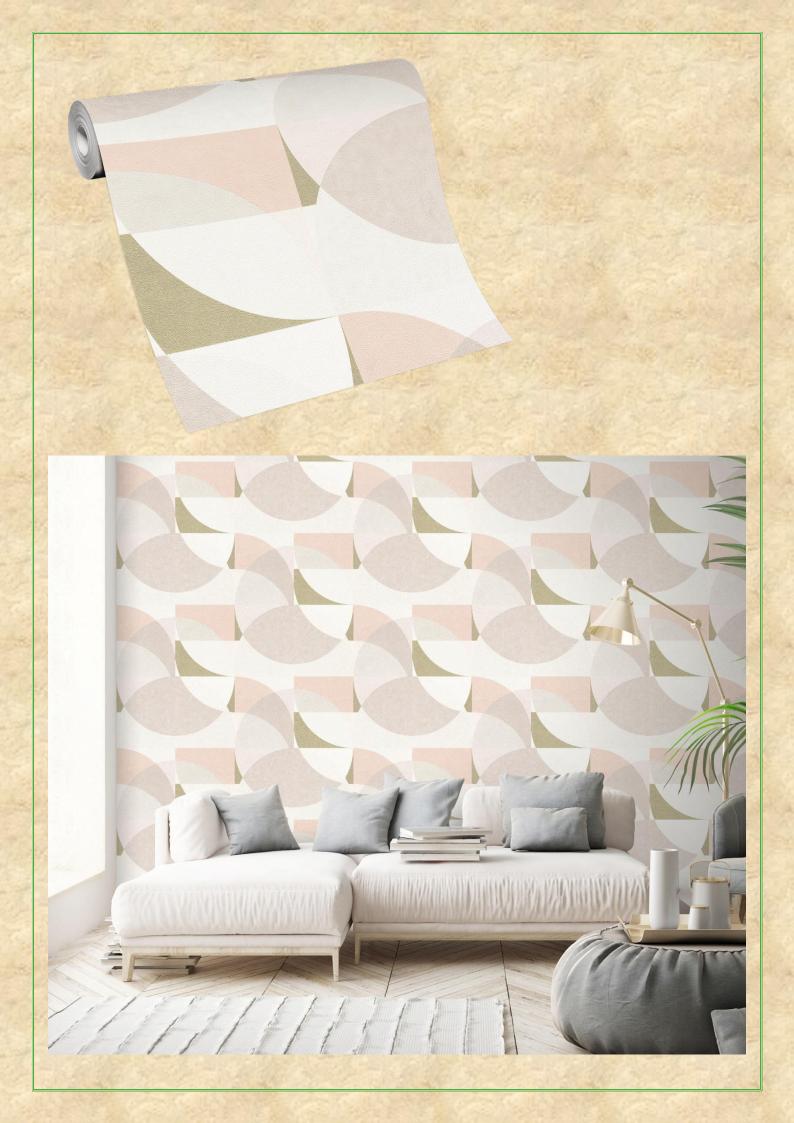

MADE IN GERMANY: - DESIGN NO 10150-15 (AVAILABLE IN CUT LENGTH ALSO).

E L L E DECORATION

Everything flows - that could be the motto of the gently swinging wave motif. The masterfully composed interplay of shape and color brings a unique spatial effect with itself. Soft colors such as cream beige, taupe and silver gray give the wallpaper a noble and elegant warmth.