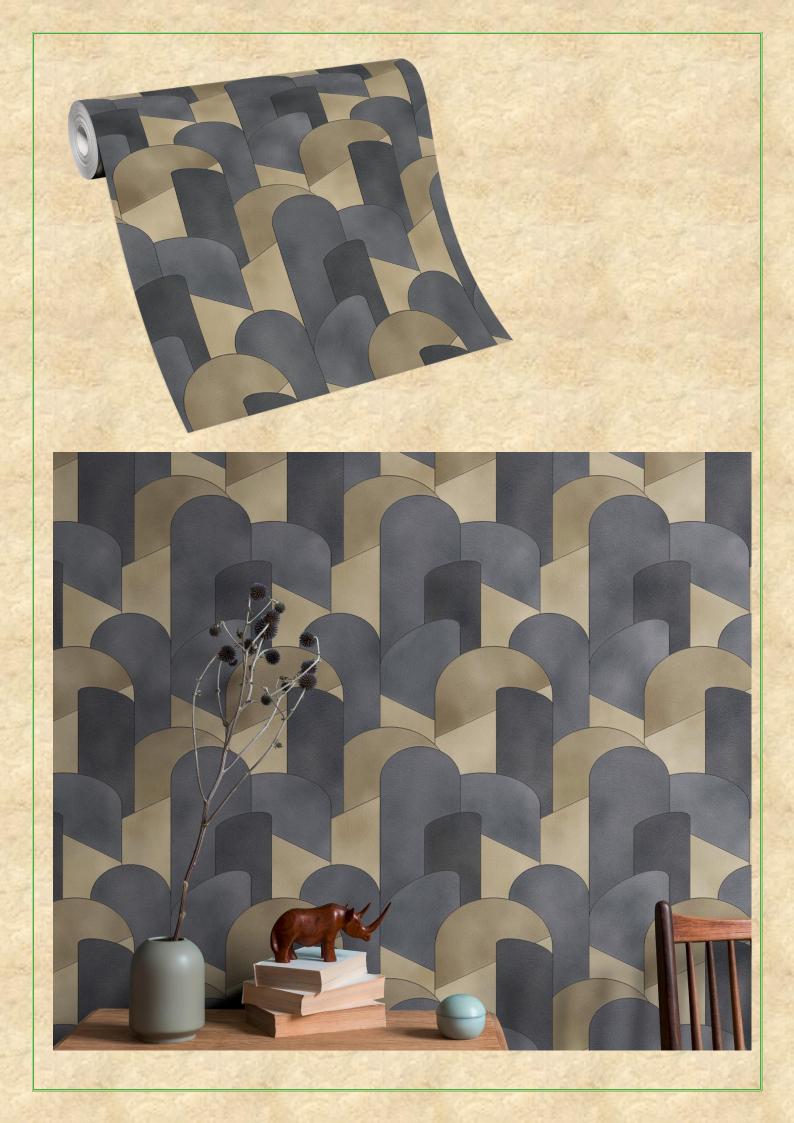

- wallpapers with passion -

E L L E DECORATION

- wallpapers with passion -

E L E DECORATION

**MADE IN GERMANY: - 10154-15** 

**MADE IN GERMANY: - 10154-31** 

The third motif in the collection is also individual and accentuated. Inspired by the clear forms of the Bauhaus, the sculpturally arranged arched cylinders create a unique spatial effect thanks to their intensive coloring and the finely crafted structures. A design statement that creates completely new perspectives!