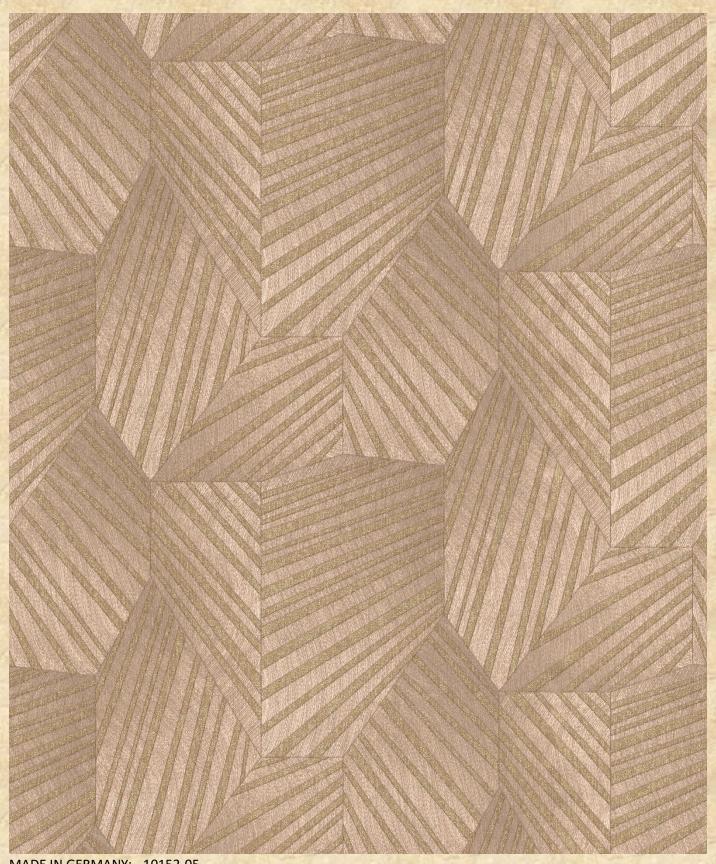

Wallpaper art in its most beautiful form is the graphic design of the ELLE **DECORATION** collection. **Delicate lines in elegant** metallic tones are cleverly arranged into abstract triangles. Playing with perspective

gives walls a breathtakingly beautiful dimension.

**MADE IN GERMANY: - 10152-05** 

**MADE IN GERMANY: - 10152-08** 

**MADE IN GERMANY: - 10152-10** 

**MADE IN GERMANY: - 10152-47** 

The magnificent rose motif revels in baroque beauty.