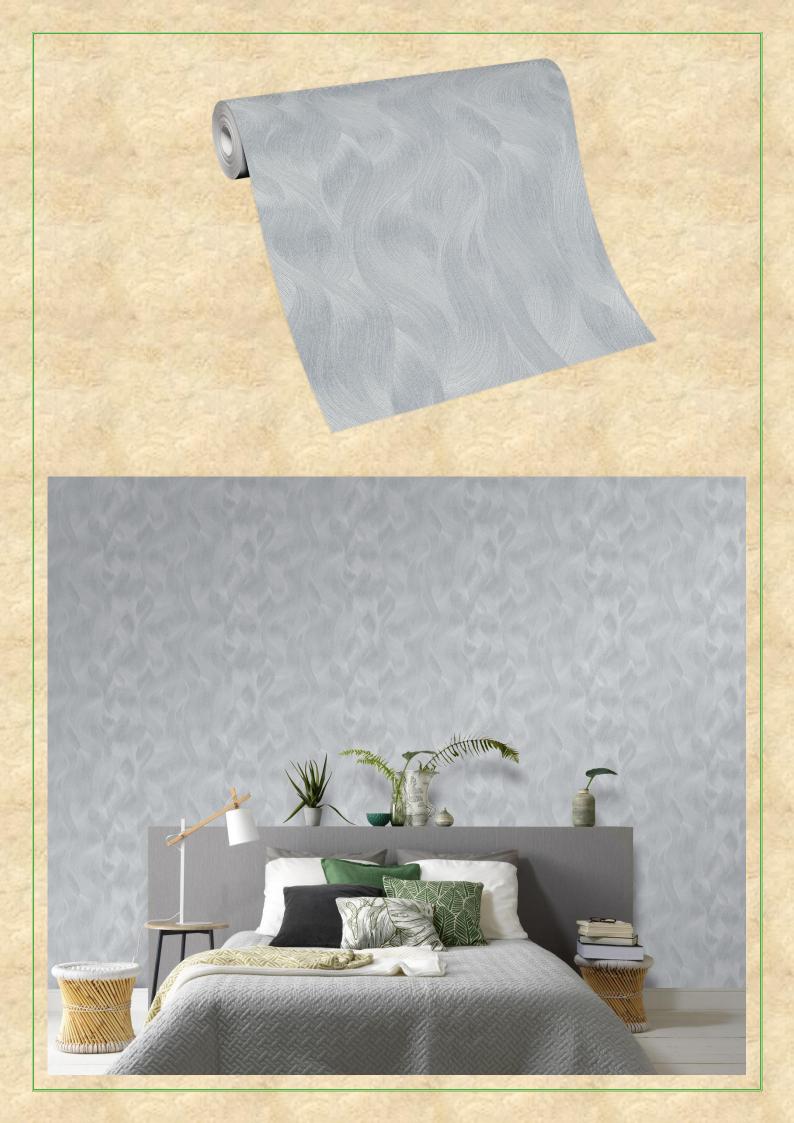

MADE IN GERMANY: - DESIGN NO 10150-15 (AVAILABLE IN CUT LENGTH ALSO).

E L L E DECORATION

Everything flows - that could be the motto of the gently swinging wave motif. The masterfully composed interplay of shape and color brings a unique spatial effect with itself. Soft colors such as cream beige, taupe and silver gray give the wallpaper a noble and elegant warmth.