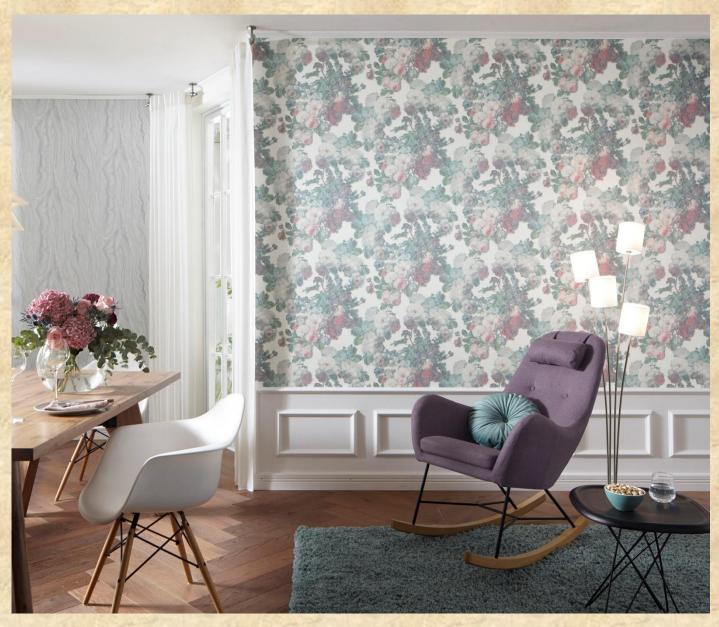

gives walls a breathtakingly beautiful dimension.

**MADE IN GERMANY: - 10152-05** 

**MADE IN GERMANY: - 10152-08** 

**MADE IN GERMANY: - 10152-10** 

**MADE IN GERMANY: - 10152-47** 

The magnificent rose motif revels in baroque beauty.

The blossoms on the wall unfold delicately and powerfully at the same time and present themselves in a surprisingly modern way.

Warm, powdery tones emphasize the feminine character of the design, which emanates an intensely sensual aura.

**MADE IN GERMANY: - 10153-01.** 

**MADE IN GERMANY: - 10153-02.** 

**MADE IN GERMNAY: - 10153-08** 

The opulent ornament presents itself as magnificent, dazzling and sophisticated.
Shiny gold and majestic silver give the motif a glamorous touch.
The magnificent motif is particularly accentuated on the silky-matt background and is a style giver for exclusive living environments.