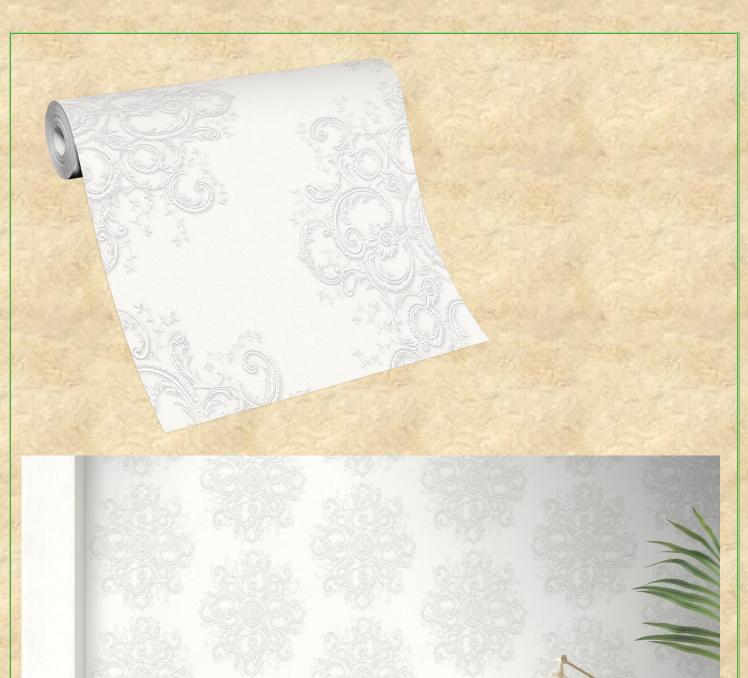

- wallpapers with passion -

E L L E DECORATION

- wallpapers with passion -

E L E DECORATION

**MADE IN GERMANY: - 10154-15** 

**MADE IN GERMANY: - 10154-31** 

The third motif in the collection is also individual and accentuated. Inspired by the clear forms of the Bauhaus, the sculpturally arranged arched cylinders create a unique spatial effect thanks to their intensive coloring and the finely crafted structures. A design statement that creates completely new perspectives!