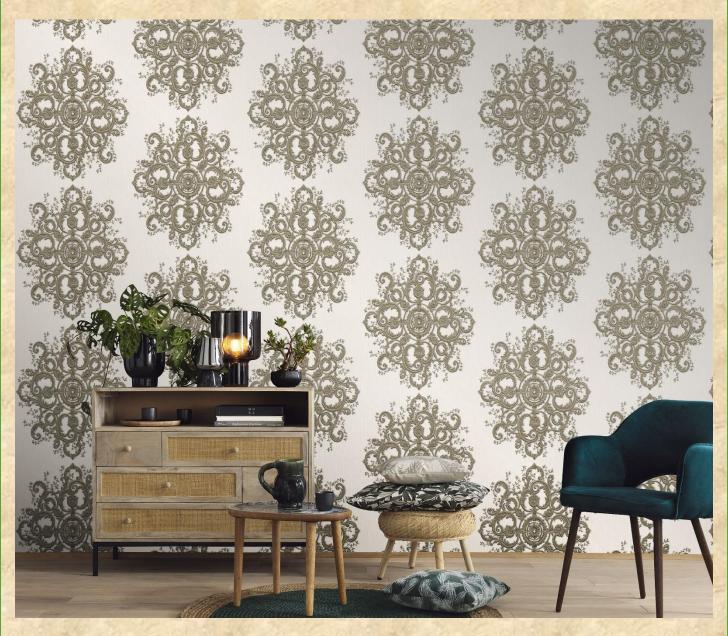

**MADE IN GERMANY: - 10153-01.** 

**MADE IN GERMANY: - 10153-02.** 

**MADE IN GERMNAY: - 10153-08** 

The opulent ornament presents itself as magnificent, dazzling and sophisticated.
Shiny gold and majestic silver give the motif a glamorous touch.
The magnificent motif is particularly accentuated on the silky-matt background and is a style giver for exclusive living environments.