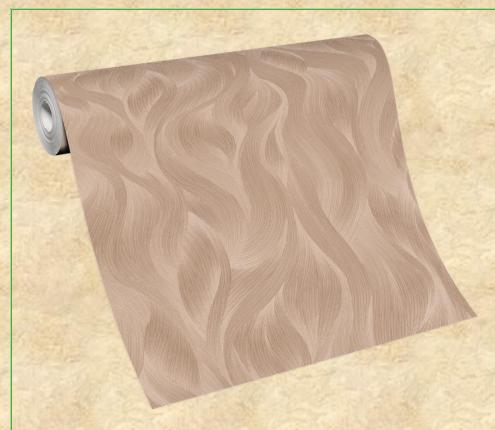

MADE IN GERMANY: - DESIGN NO 10150-15 (AVAILABLE IN CUT LENGTH ALSO).

E L L E DECORATION

Everything flows - that could be the motto of the gently swinging wave motif. The masterfully composed interplay of shape and color brings a unique spatial effect with itself. Soft colors such as cream beige, taupe and silver gray give the wallpaper a noble and elegant warmth.