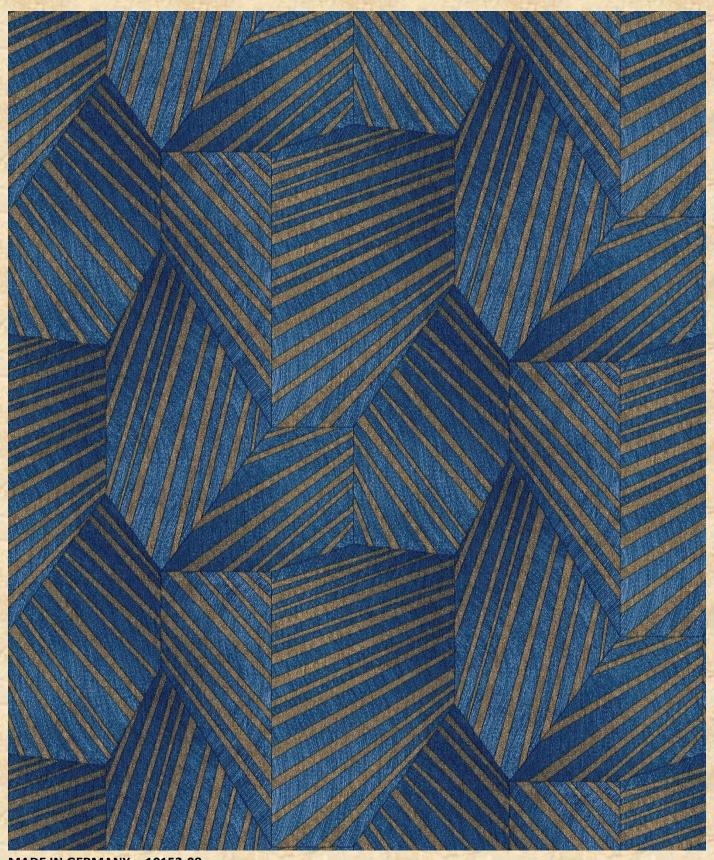

Wallpaper art in its most beautiful form is the graphic design of the ELLE **DECORATION** collection. **Delicate lines in elegant** metallic tones are cleverly arranged into abstract triangles. Playing with perspective

gives walls a breathtakingly beautiful dimension.

**MADE IN GERMANY: - 10152-05** 

**MADE IN GERMANY: - 10152-08** 

**MADE IN GERMANY: - 10152-10** 

**MADE IN GERMANY: - 10152-47** 

The magnificent rose motif revels in baroque beauty.