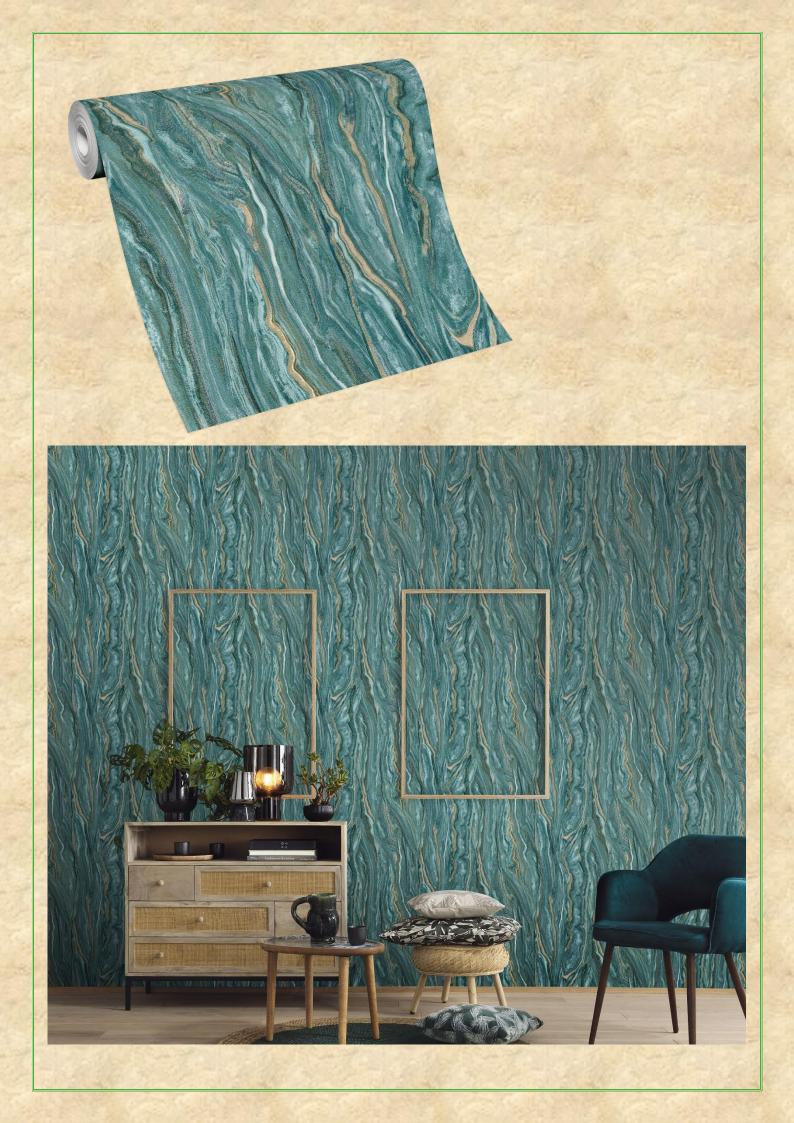

A harmoniously coordinated color spectrum from mustard, midnight blue to old rose underlines the stylish character of the high-end collection, which plays with matt and shiny elements.

You can indulge in luxury with the marble design of the ELLE DECORATION collection.

The motif combines noblesse with naturalness and spectacularly sets the scene for the unique structure of the marble, which is partially streaked with gold and silver.

An absolute highlight of the collection and a sensational interior trend. All Designs roll size standard: - 0.53M X 10M