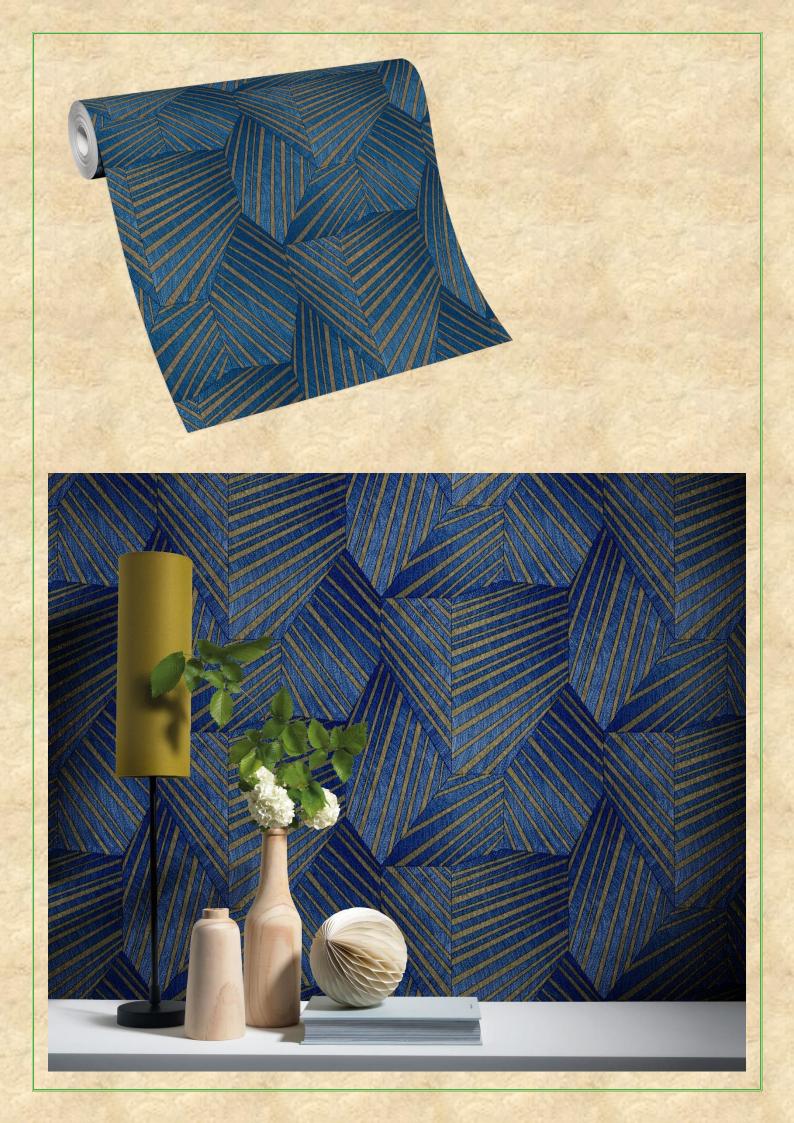

Wallpaper art in its most beautiful form is the graphic design of the ELLE **DECORATION** collection. **Delicate lines in elegant** metallic tones are cleverly arranged into abstract triangles. Playing with perspective

gives walls a breathtakingly beautiful dimension.

**MADE IN GERMANY: - 10152-05** 

**MADE IN GERMANY: - 10152-08** 

**MADE IN GERMANY: - 10152-10** 

**MADE IN GERMANY: - 10152-47** 

The magnificent rose motif revels in baroque beauty.