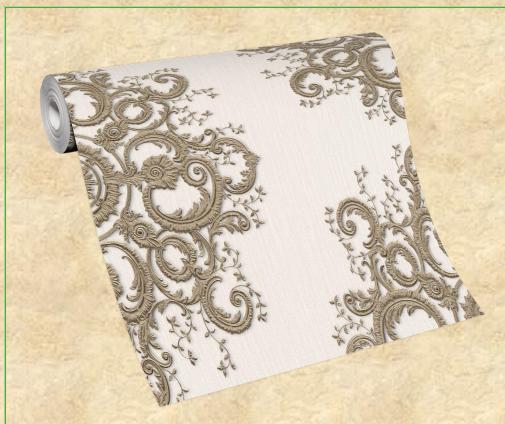

**MADE IN GERMANY: - 10153-01.** 

**MADE IN GERMANY: - 10153-02.** 

**MADE IN GERMNAY: - 10153-08** 

The opulent ornament presents itself as magnificent, dazzling and sophisticated.
Shiny gold and majestic silver give the motif a glamorous touch.
The magnificent motif is particularly accentuated on the silky-matt background and is a style giver for exclusive living environments.