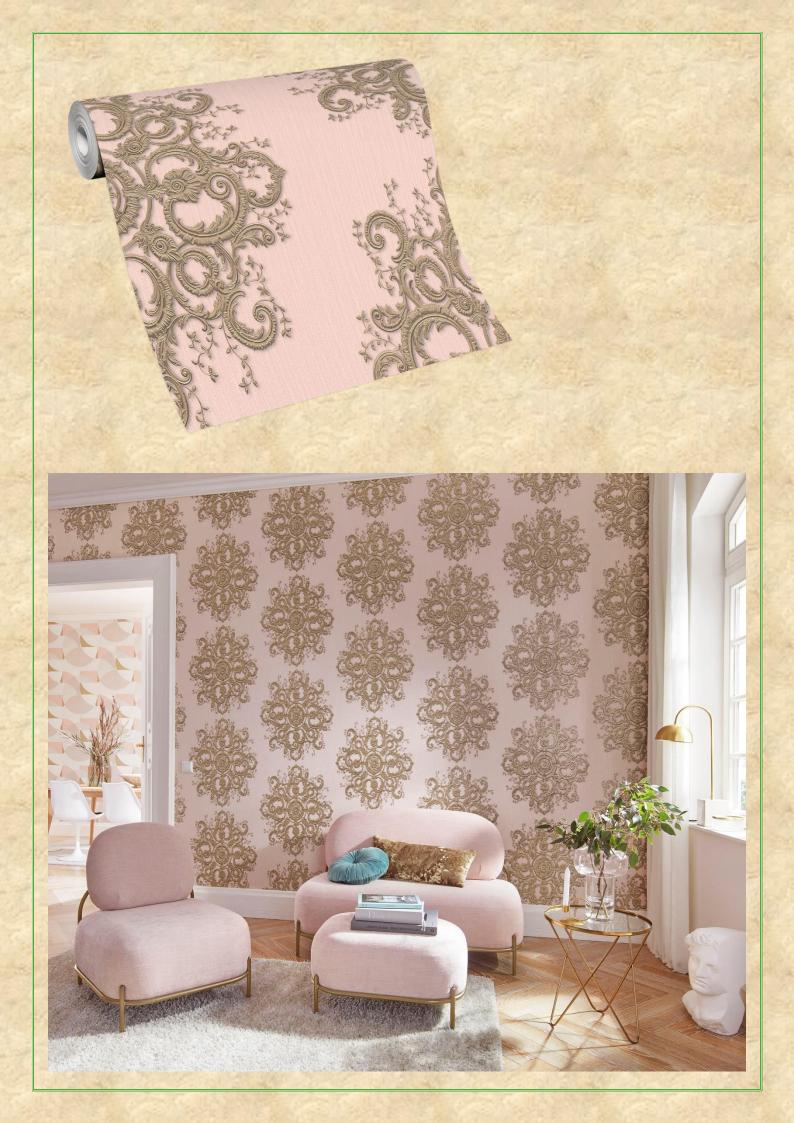

**MADE IN GERMANY: - 10153-01.** 

**MADE IN GERMANY: - 10153-02.** 

**MADE IN GERMNAY: - 10153-08** 

The opulent ornament presents itself as magnificent, dazzling and sophisticated.
Shiny gold and majestic silver give the motif a glamorous touch.
The magnificent motif is particularly accentuated on the silky-matt background and is a style giver for exclusive living environments.