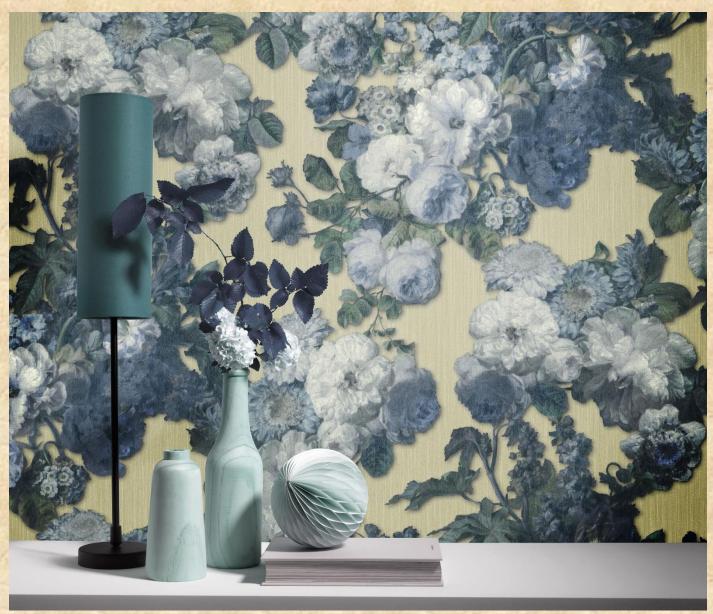

gives walls a breathtakingly beautiful dimension.

**MADE IN GERMANY: - 10152-05** 

**MADE IN GERMANY: - 10152-08** 

**MADE IN GERMANY: - 10152-10** 

**MADE IN GERMANY: - 10152-47** 

The magnificent rose motif revels in baroque beauty.

The blossoms on the wall unfold delicately and powerfully at the same time and present themselves in a surprisingly modern way.

Warm, powdery tones emphasize the feminine character of the design, which emanates an intensely sensual aura.