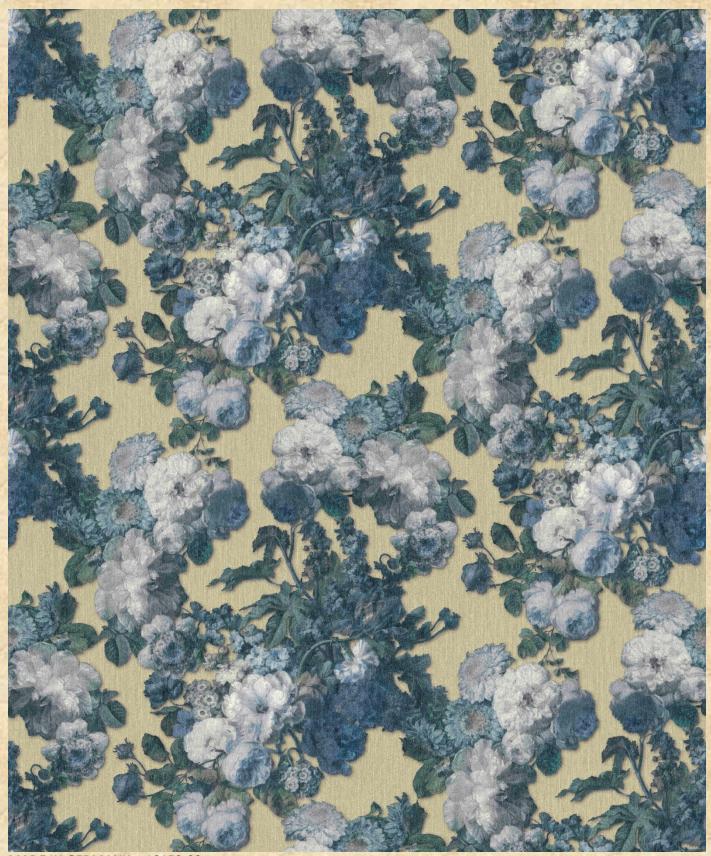

gives walls a breathtakingly beautiful dimension.

**MADE IN GERMANY: - 10152-05** 

**MADE IN GERMANY: - 10152-08** 

**MADE IN GERMANY: - 10152-10** 

**MADE IN GERMANY: - 10152-47** 

The magnificent rose motif revels in baroque beauty.

The blossoms on the wall unfold delicately and powerfully at the same time and present themselves in a surprisingly modern way.

Warm, powdery tones emphasize the feminine character of the design, which emanates an intensely sensual aura.