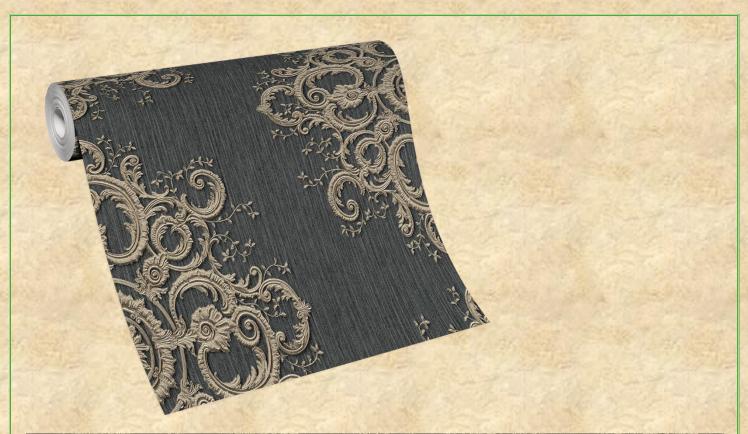

**MADE IN GERMANY: - 10153-01.** 

**MADE IN GERMANY: - 10153-02.** 

**MADE IN GERMNAY: - 10153-08** 

The opulent ornament presents itself as magnificent, dazzling and sophisticated.
Shiny gold and majestic silver give the motif a glamorous touch.
The magnificent motif is particularly accentuated on the silky-matt background and is a style giver for exclusive living environments.

- wallpapers with passion -

E L L E DECORATION

- wallpapers with passion -

E L E DECORATION

**MADE IN GERMANY: - 10154-15** 

**MADE IN GERMANY: - 10154-31** 

The third motif in the collection is also individual and accentuated. Inspired by the clear forms of the Bauhaus, the sculpturally arranged arched cylinders create a unique spatial effect thanks to their intensive coloring and the finely crafted structures. A design statement that creates completely new perspectives!