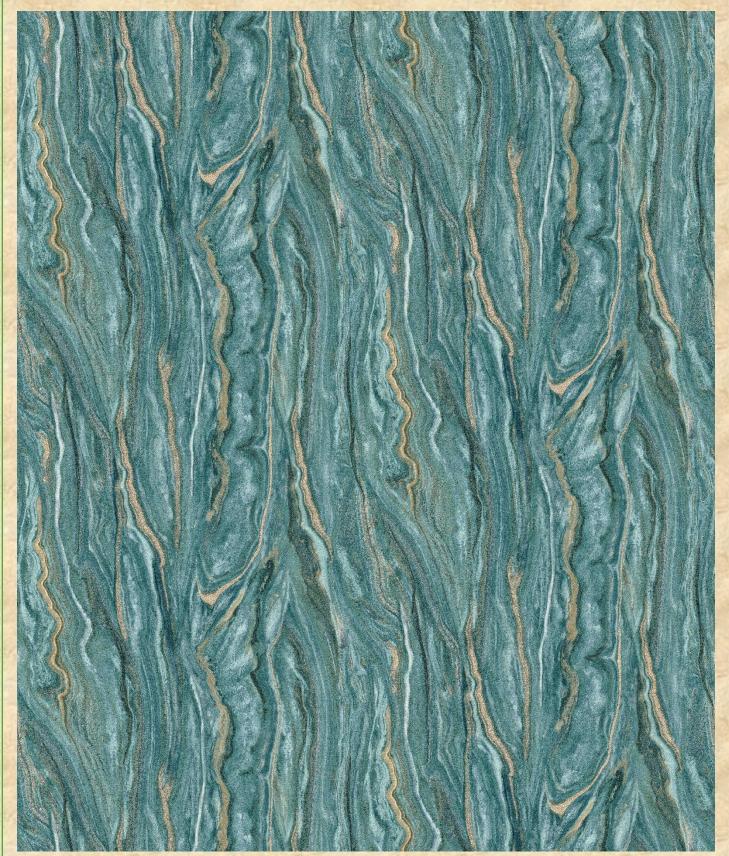

A harmoniously coordinated color spectrum from mustard, midnight blue to old rose underlines the stylish character of the high-end collection, which plays with matt and shiny elements.

You can indulge in luxury with the marble design of the ELLE DECORATION collection.

The motif combines noblesse with naturalness and spectacularly sets the scene for the unique structure of the marble, which is partially streaked with gold and silver.

An absolute highlight of the collection and a sensational interior trend. All Designs roll size standard: - 0.53M X 10M