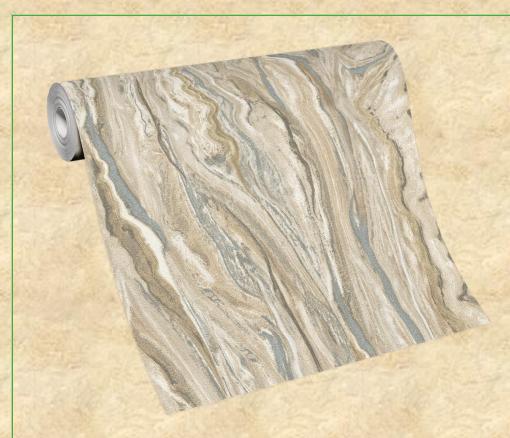

A harmoniously coordinated color spectrum from mustard, midnight blue to old rose underlines the stylish character of the high-end collection, which plays with matt and shiny elements.

You can indulge in luxury with the marble design of the ELLE DECORATION collection.

The motif combines noblesse with naturalness and spectacularly sets the scene for the unique structure of the marble, which is partially streaked with gold and silver.

An absolute highlight of the collection and a sensational interior trend. All Designs roll size standard: - 0.53M X 10M

MADE IN GERMANY: - DESIGN CODE 10149-02 (AVAILABLE IN CUTLENGTH ALSO).

MADE IN GERMANY: - DESIGN CODE 10149-15 (AVAILABLE IN CUTLENGTH ALSO).

MADE IN GERMANY: - DESIGN CODE 10149-36 (AVAILABLE IN CUT LENGTH).