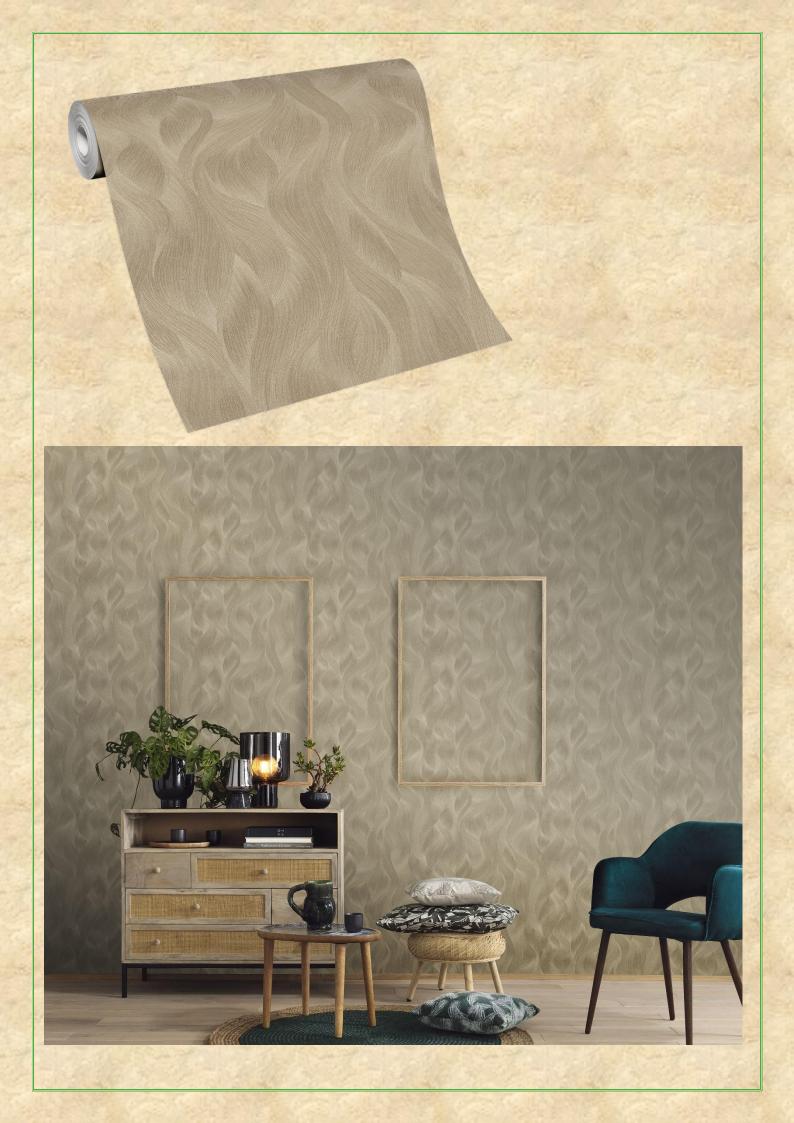

MADE IN GERMANY: - DESIGN NO 10150-15 (AVAILABLE IN CUT LENGTH ALSO).

E L L E DECORATION

Everything flows - that could be the motto of the gently swinging wave motif. The masterfully composed interplay of shape and color brings a unique spatial effect with itself. Soft colors such as cream beige, taupe and silver gray give the wallpaper a noble and elegant warmth.