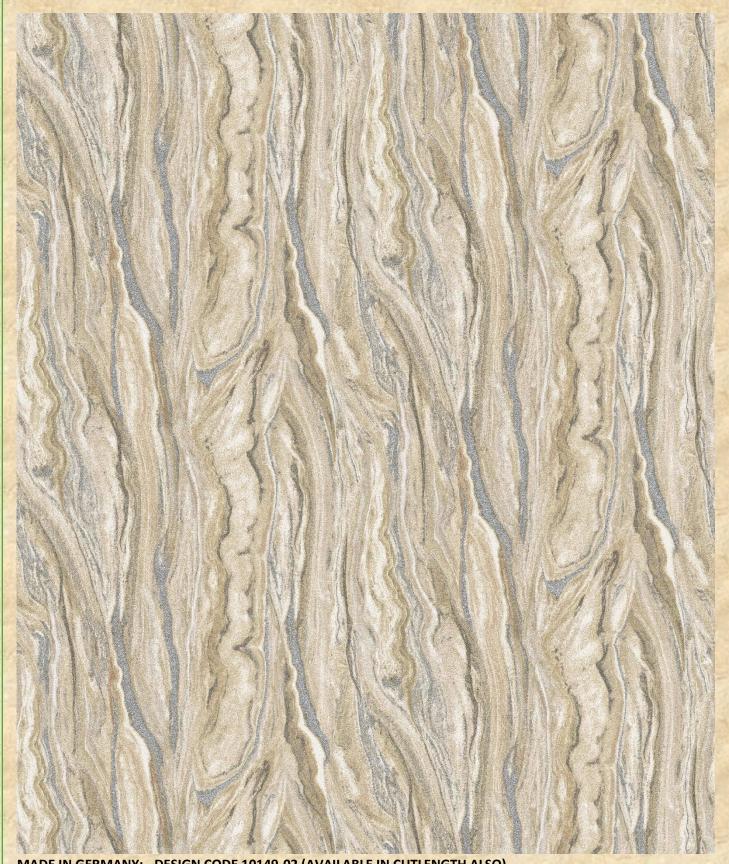

A harmoniously coordinated color spectrum from mustard, midnight blue to old rose underlines the stylish character of the high-end collection, which plays with matt and shiny elements.

You can indulge in luxury with the marble design of the ELLE DECORATION collection.

The motif combines noblesse with naturalness and spectacularly sets the scene for the unique structure of the marble, which is partially streaked with gold and silver.

An absolute highlight of the collection and a sensational interior trend. All Designs roll size standard: - 0.53M X 10M

MADE IN GERMANY: - DESIGN CODE 10149-02 (AVAILABLE IN CUTLENGTH ALSO).

MADE IN GERMANY: - DESIGN CODE 10149-15 (AVAILABLE IN CUTLENGTH ALSO).

MADE IN GERMANY: - DESIGN CODE 10149-36 (AVAILABLE IN CUT LENGTH).