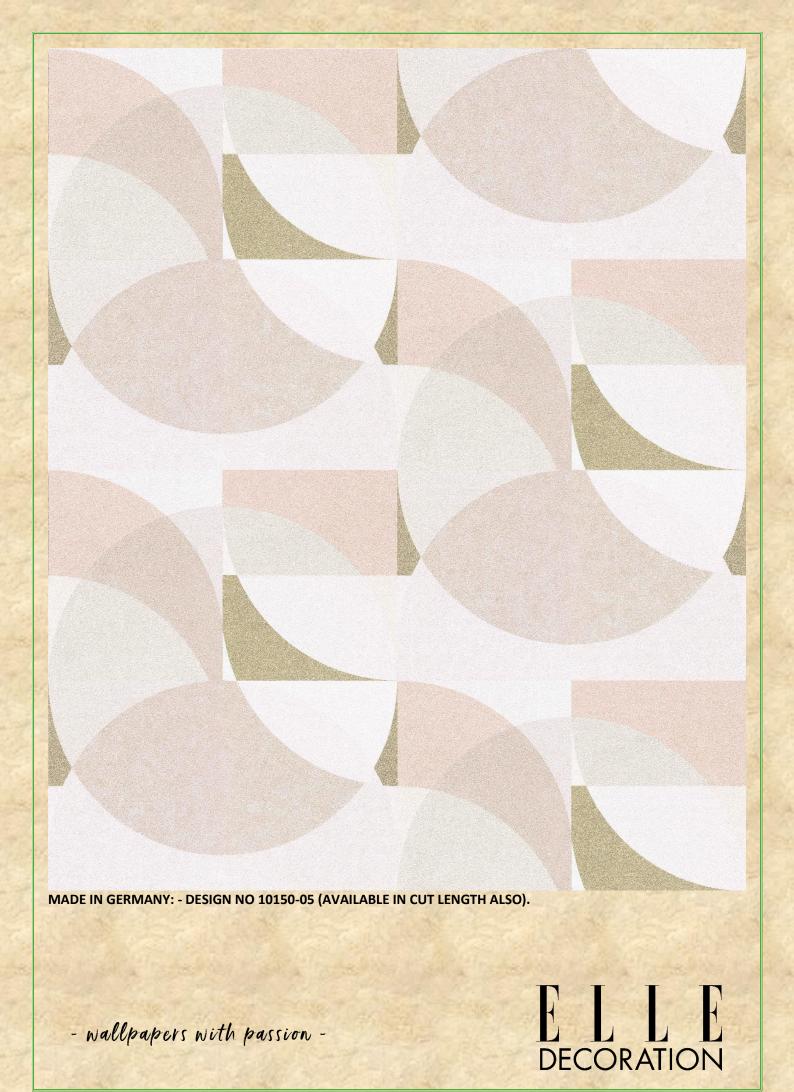

MADE IN GERMANY: - DESIGN NO 10150-15 (AVAILABLE IN CUT LENGTH ALSO).

E L L E DECORATION

Everything flows - that could be the motto of the gently swinging wave motif. The masterfully composed interplay of shape and color brings a unique spatial effect with itself. Soft colors such as cream beige, taupe and silver gray give the wallpaper a noble and elegant warmth.