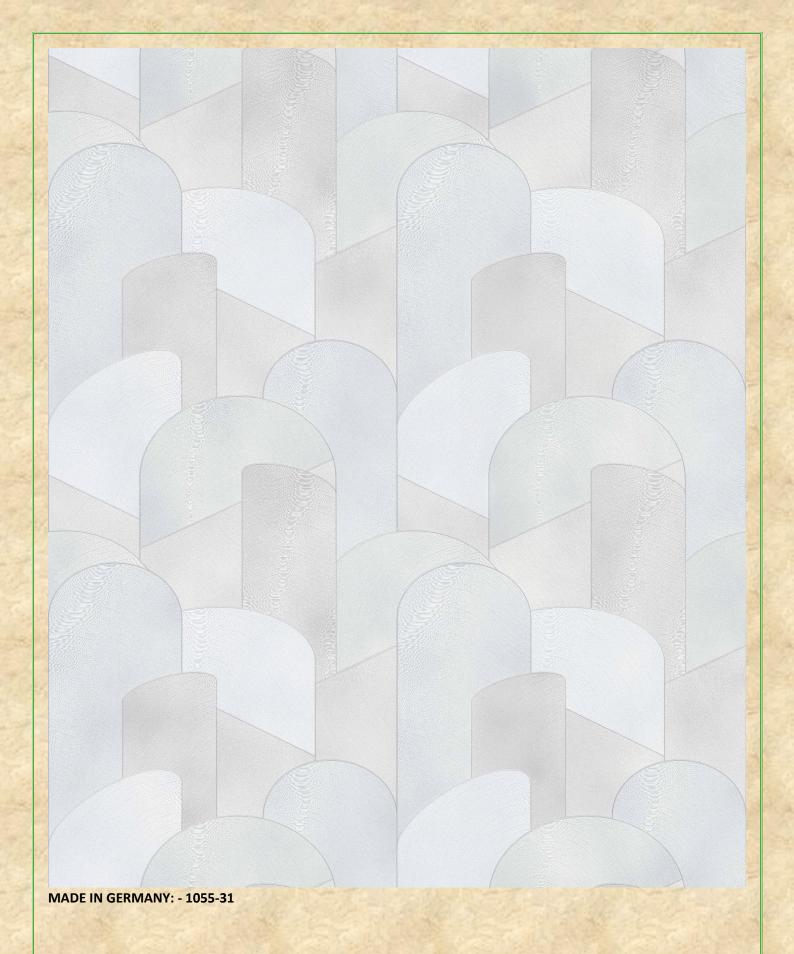

- wallpapers with passion -

E L L E DECORATION

- wallpapers with passion -

E L E DECORATION

**MADE IN GERMANY: - 10154-15** 

**MADE IN GERMANY: - 10154-31** 

The third motif in the collection is also individual and accentuated. Inspired by the clear forms of the Bauhaus, the sculpturally arranged arched cylinders create a unique spatial effect thanks to their intensive coloring and the finely crafted structures. A design statement that creates completely new perspectives!