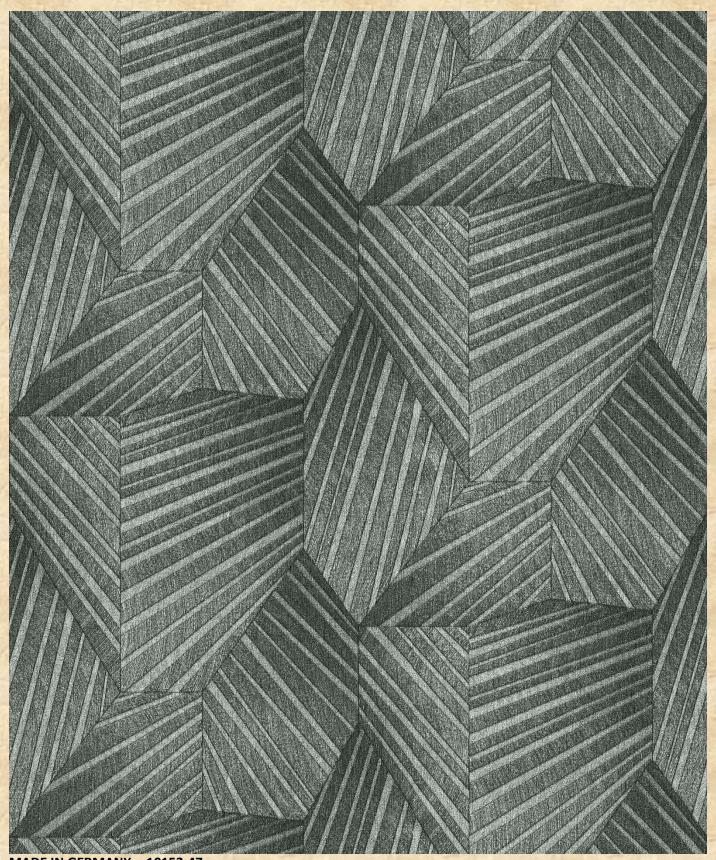

Wallpaper art in its most beautiful form is the graphic design of the ELLE **DECORATION** collection. **Delicate lines in elegant** metallic tones are cleverly arranged into abstract triangles. Playing with perspective

gives walls a breathtakingly beautiful dimension.

**MADE IN GERMANY: - 10152-05** 

**MADE IN GERMANY: - 10152-08** 

**MADE IN GERMANY: - 10152-10** 

**MADE IN GERMANY: - 10152-47** 

The magnificent rose motif revels in baroque beauty.