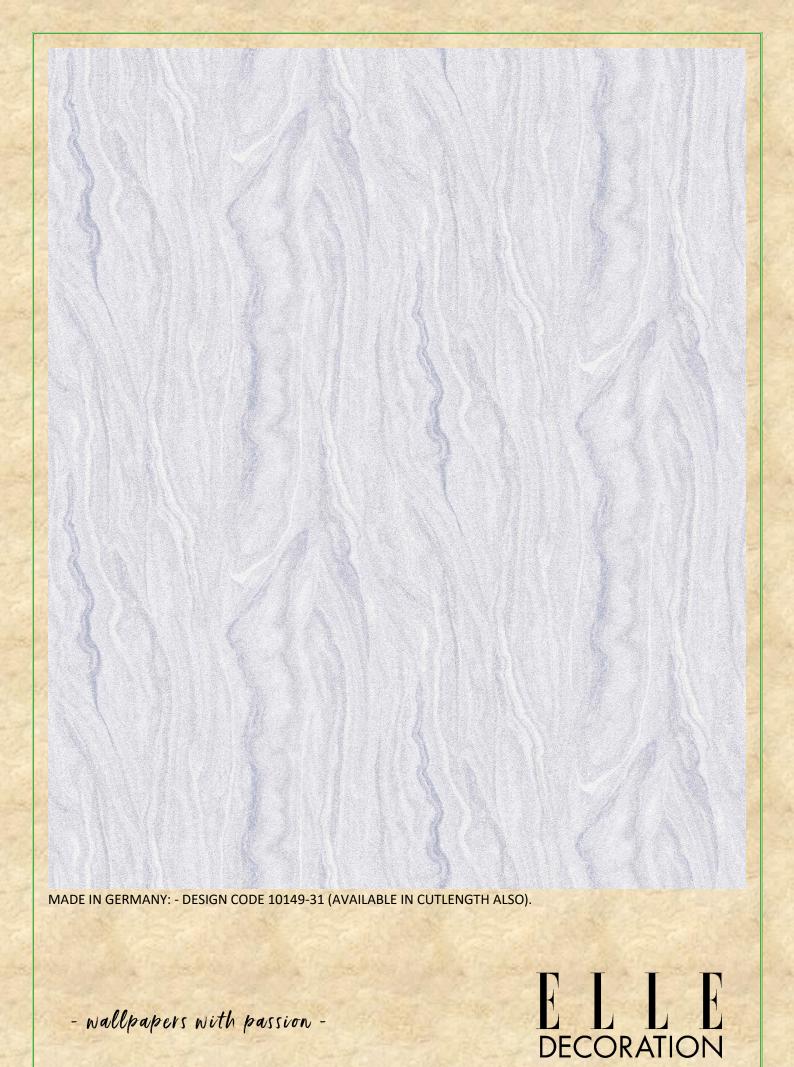

A harmoniously coordinated color spectrum from mustard, midnight blue to old rose underlines the stylish character of the high-end collection, which plays with matt and shiny elements.

You can indulge in luxury with the marble design of the ELLE DECORATION collection.

The motif combines noblesse with naturalness and spectacularly sets the scene for the unique structure of the marble, which is partially streaked with gold and silver.

An absolute highlight of the collection and a sensational interior trend. All Designs roll size standard: - 0.53M X 10M

MADE IN GERMANY: - DESIGN NO 1051-05 (AVAILABLE IN CUT LENGTH ALSO).

MADE IN GERMANY: - 1015-31 (AVAILABLE IN CUT LENGTH ALSO). E L L E DECORATION - wallpapers with passion -

**MADE IN GERMANY: - 10151-47** 