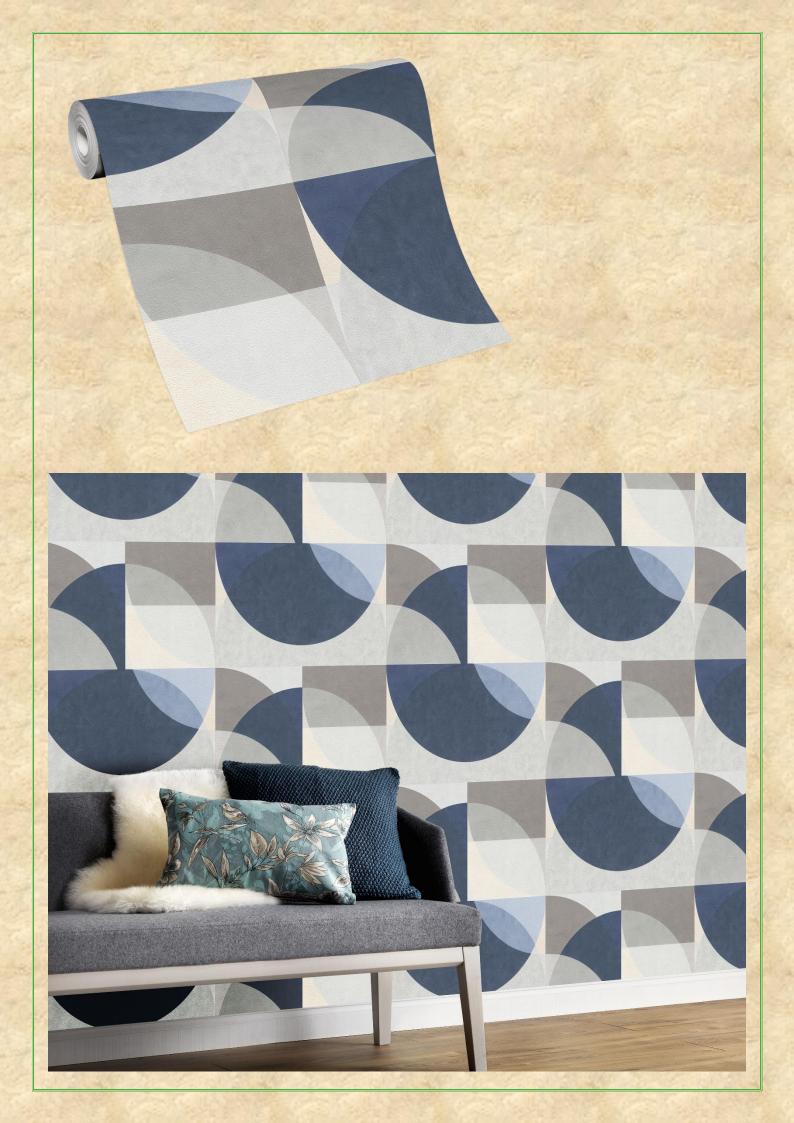

MADE IN GERMANY: - DESIGN NO 10150-15 (AVAILABLE IN CUT LENGTH ALSO).

E L L E DECORATION

Everything flows - that could be the motto of the gently swinging wave motif. The masterfully composed interplay of shape and color brings a unique spatial effect with itself. Soft colors such as cream beige, taupe and silver gray give the wallpaper a noble and elegant warmth.