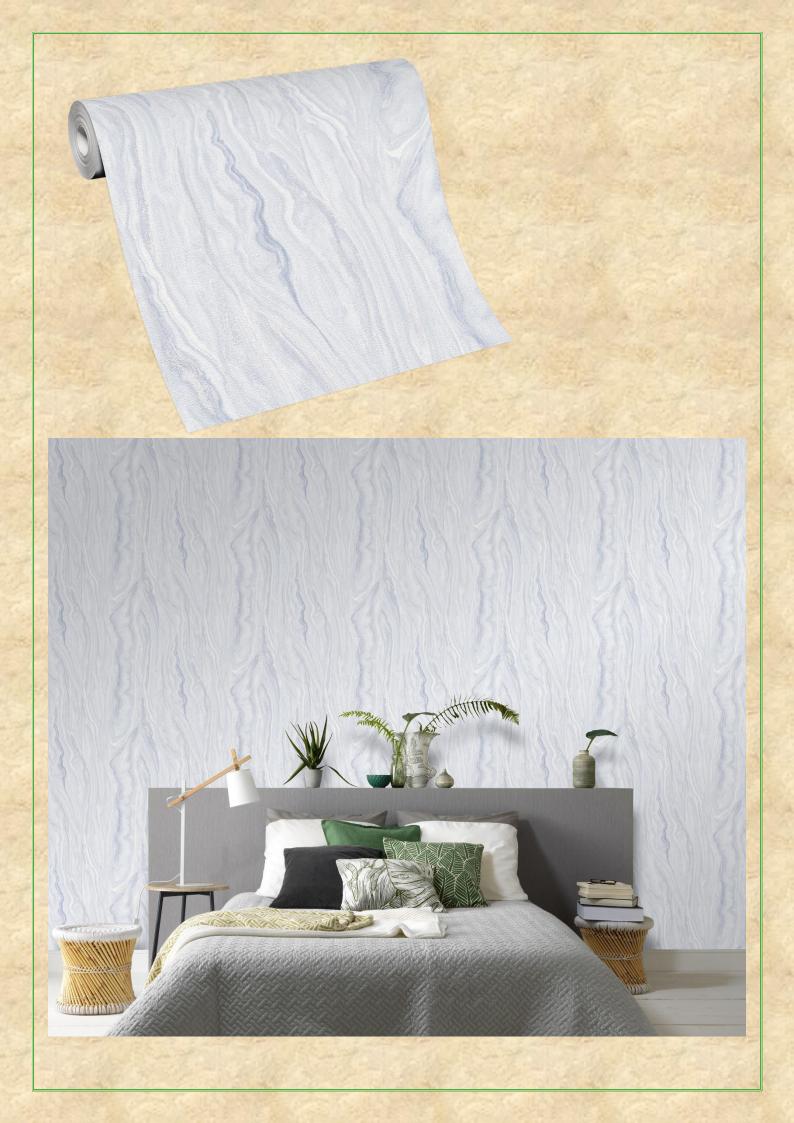

A harmoniously coordinated color spectrum from mustard, midnight blue to old rose underlines the stylish character of the high-end collection, which plays with matt and shiny elements.

You can indulge in luxury with the marble design of the ELLE DECORATION collection.

The motif combines noblesse with naturalness and spectacularly sets the scene for the unique structure of the marble, which is partially streaked with gold and silver.

An absolute highlight of the collection and a sensational interior trend. All Designs roll size standard: - 0.53M X 10M

MADE IN GERMANY: - DESIGN NO 10150-15 (AVAILABLE IN CUT LENGTH ALSO).

E L L E DECORATION

Everything flows - that could be the motto of the gently swinging wave motif. The masterfully composed interplay of shape and color brings a unique spatial effect with itself. Soft colors such as cream beige, taupe and silver gray give the wallpaper a noble and elegant warmth.