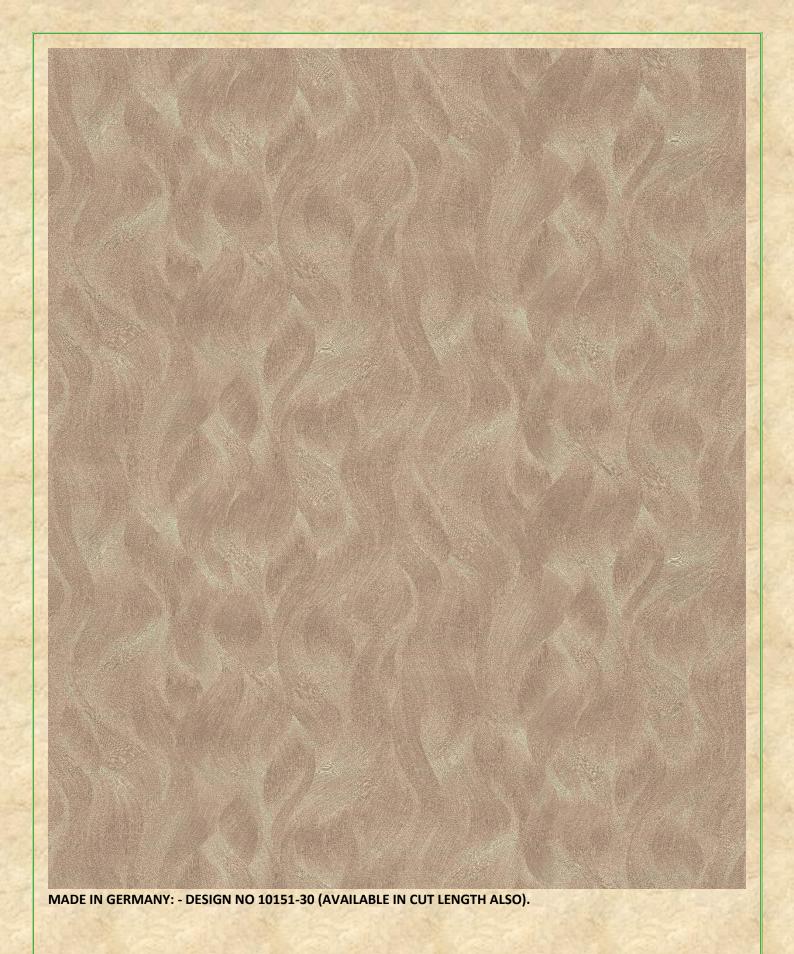

MADE IN GERMANY: - DESIGN NO 10150-15 (AVAILABLE IN CUT LENGTH ALSO).

E L L E DECORATION

Everything flows - that could be the motto of the gently swinging wave motif. The masterfully composed interplay of shape and color brings a unique spatial effect with itself. Soft colors such as cream beige, taupe and silver gray give the wallpaper a noble and elegant warmth.