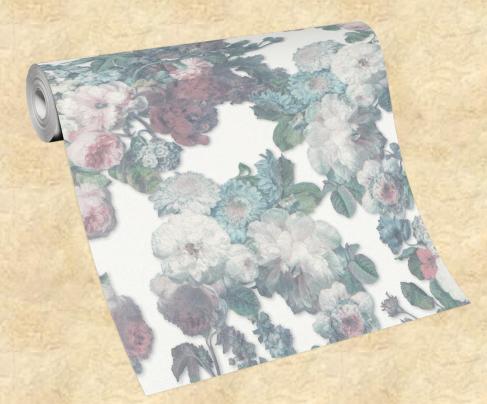

gives walls a breathtakingly beautiful dimension.

**MADE IN GERMANY: - 10152-05** 

**MADE IN GERMANY: - 10152-08** 

**MADE IN GERMANY: - 10152-10** 

**MADE IN GERMANY: - 10152-47** 

The magnificent rose motif revels in baroque beauty.

The blossoms on the wall unfold delicately and powerfully at the same time and present themselves in a surprisingly modern way.

Warm, powdery tones emphasize the feminine character of the design, which emanates an intensely sensual aura.

**MADE IN GERMANY: - 10153-01.** 

**MADE IN GERMANY: - 10153-02.** 

**MADE IN GERMNAY: - 10153-08** 

The opulent ornament presents itself as magnificent, dazzling and sophisticated.
Shiny gold and majestic silver give the motif a glamorous touch.
The magnificent motif is particularly accentuated on the silky-matt background and is a style giver for exclusive living environments.