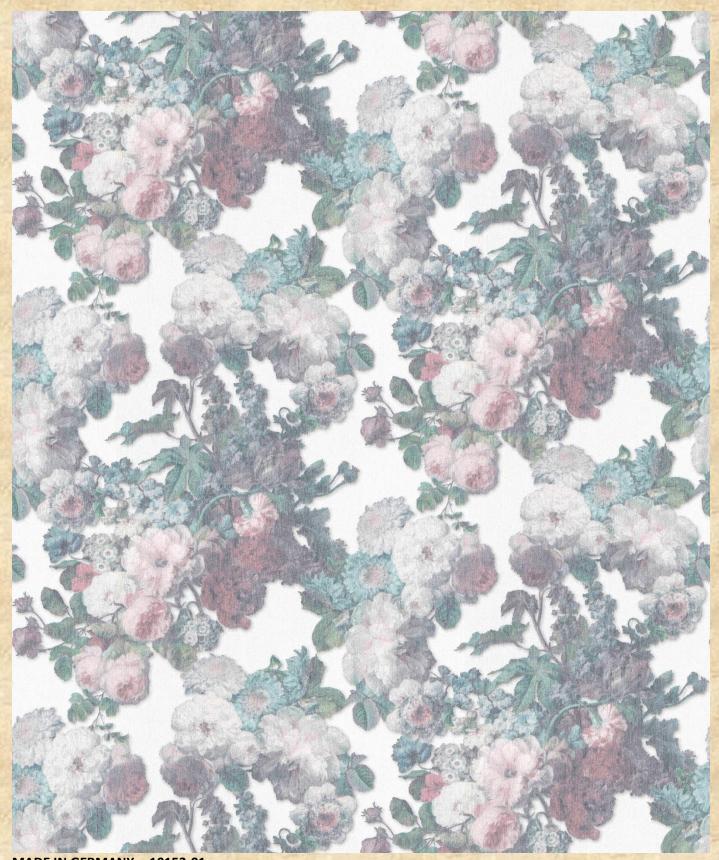

gives walls a breathtakingly beautiful dimension.

**MADE IN GERMANY: - 10152-05** 

**MADE IN GERMANY: - 10152-08** 

**MADE IN GERMANY: - 10152-10** 

**MADE IN GERMANY: - 10152-47** 

The magnificent rose motif revels in baroque beauty.

The blossoms on the wall unfold delicately and powerfully at the same time and present themselves in a surprisingly modern way.

Warm, powdery tones emphasize the feminine character of the design, which emanates an intensely sensual aura.

**MADE IN GERMANY: - 10153-01.** 

**MADE IN GERMANY: - 10153-02.** 

**MADE IN GERMNAY: - 10153-08** 

The opulent ornament presents itself as magnificent, dazzling and sophisticated.
Shiny gold and majestic silver give the motif a glamorous touch.
The magnificent motif is particularly accentuated on the silky-matt background and is a style giver for exclusive living environments.