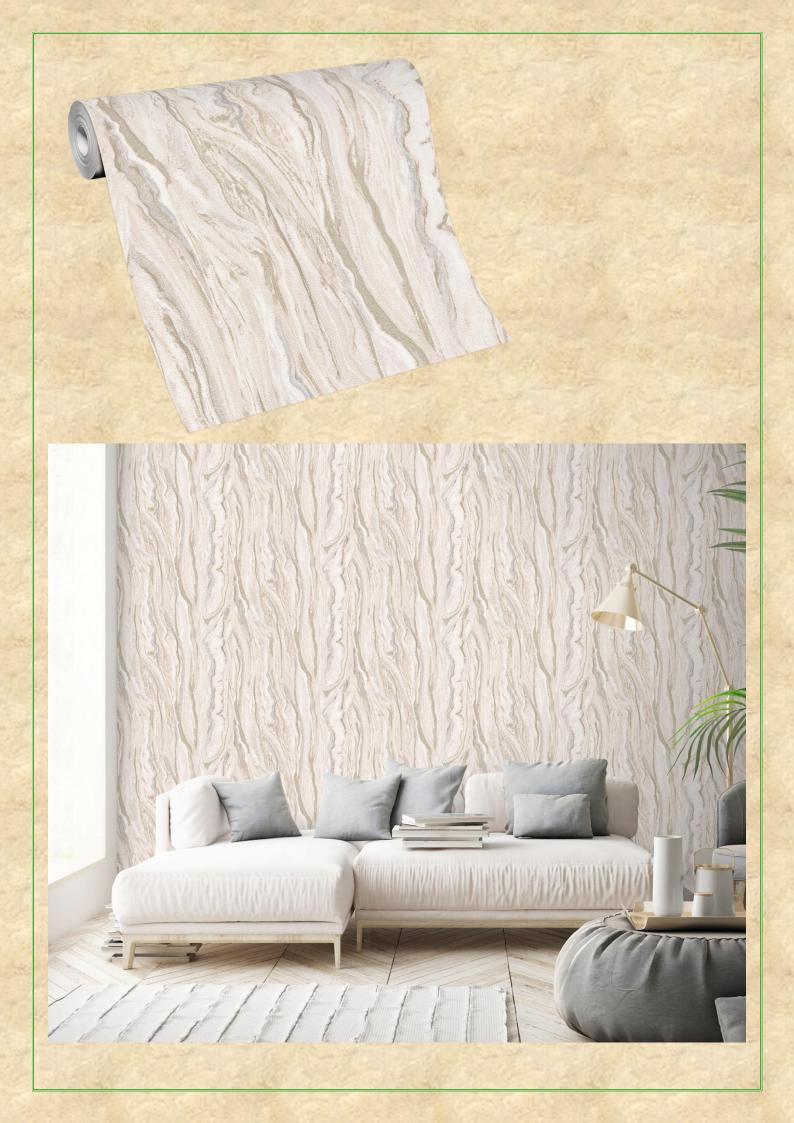

The motif combines noblesse with naturalness and spectacularly sets the scene for the unique structure of the marble, which is partially streaked with gold and silver.

An absolute highlight of the collection and a sensational interior trend. All Designs roll size standard: - 0.53M X 10M

MADE IN GERMANY: - DESIGN CODE 10149-02 (AVAILABLE IN CUTLENGTH ALSO).

MADE IN GERMANY: - DESIGN CODE 10149-15 (AVAILABLE IN CUTLENGTH ALSO).

MADE IN GERMANY: - DESIGN CODE 10149-36 (AVAILABLE IN CUT LENGTH).