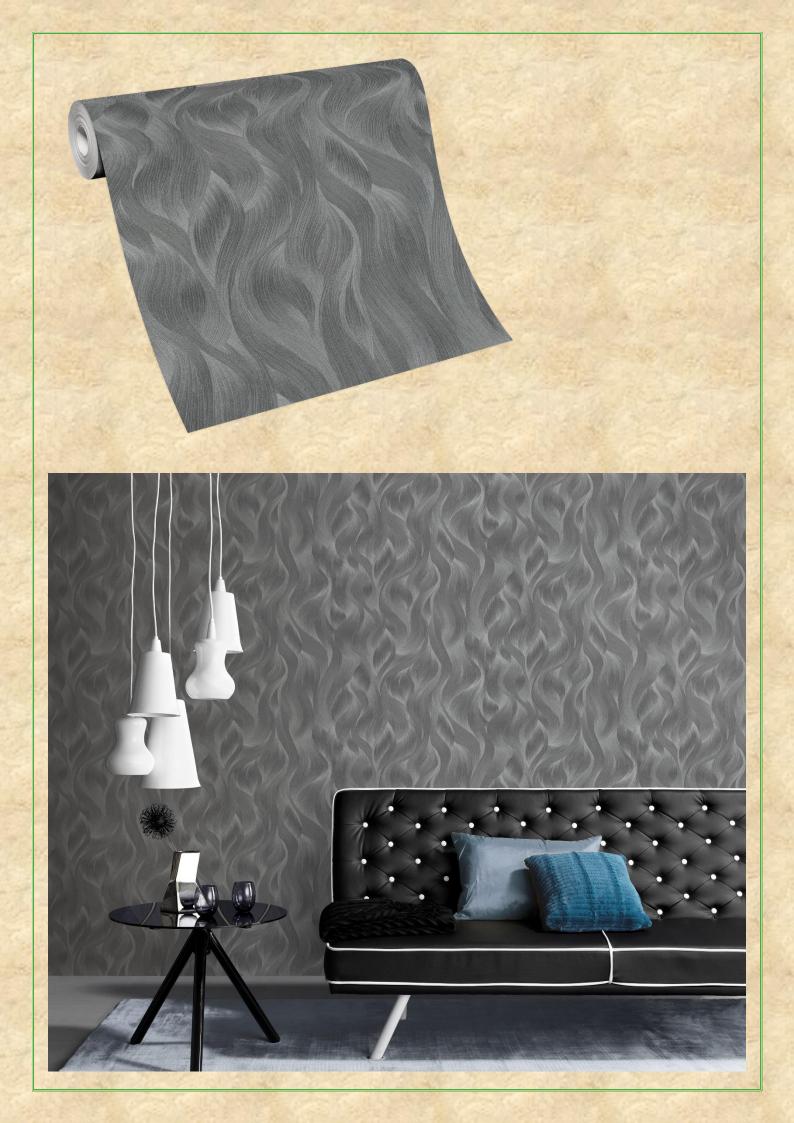

MADE IN GERMANY: - DESIGN NO 10150-15 (AVAILABLE IN CUT LENGTH ALSO).

E L L E DECORATION

Everything flows - that could be the motto of the gently swinging wave motif. The masterfully composed interplay of shape and color brings a unique spatial effect with itself. Soft colors such as cream beige, taupe and silver gray give the wallpaper a noble and elegant warmth.