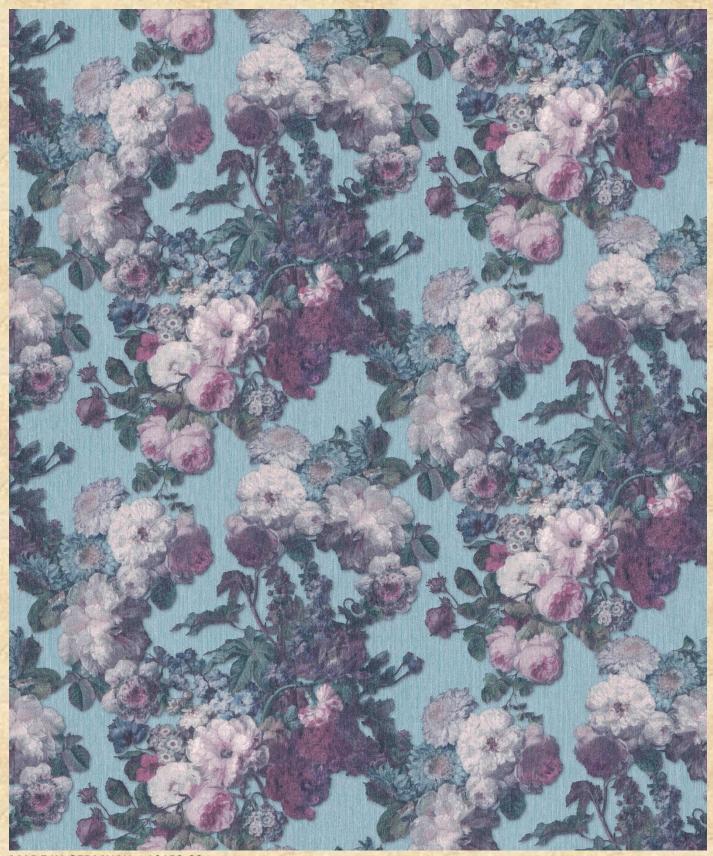

gives walls a breathtakingly beautiful dimension.

**MADE IN GERMANY: - 10152-05** 

**MADE IN GERMANY: - 10152-08** 

**MADE IN GERMANY: - 10152-10** 

**MADE IN GERMANY: - 10152-47** 

The magnificent rose motif revels in baroque beauty.

The blossoms on the wall unfold delicately and powerfully at the same time and present themselves in a surprisingly modern way.

Warm, powdery tones emphasize the feminine character of the design, which emanates an intensely sensual aura.

**MADE IN GERMANY: - 10153-01.** 

**MADE IN GERMANY: - 10153-02.** 

**MADE IN GERMNAY: - 10153-08** 

The opulent ornament presents itself as magnificent, dazzling and sophisticated.
Shiny gold and majestic silver give the motif a glamorous touch.
The magnificent motif is particularly accentuated on the silky-matt background and is a style giver for exclusive living environments.