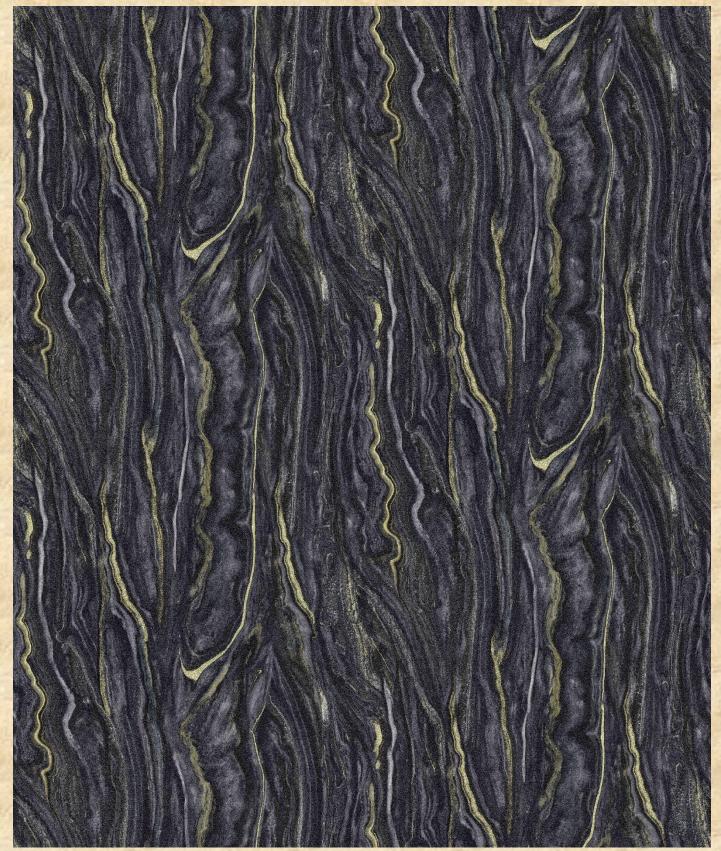

A harmoniously coordinated color spectrum from mustard, midnight blue to old rose underlines the stylish character of the high-end collection, which plays with matt and shiny elements.

You can indulge in luxury with the marble design of the ELLE DECORATION collection.

The motif combines noblesse with naturalness and spectacularly sets the scene for the unique structure of the marble, which is partially streaked with gold and silver.

An absolute highlight of the collection and a sensational interior trend. All Designs roll size standard: - 0.53M X 10M

MADE IN GERMANY: - DESIGN CODE 10149-02 (AVAILABLE IN CUTLENGTH ALSO).

MADE IN GERMANY: - DESIGN CODE 10149-15 (AVAILABLE IN CUTLENGTH ALSO).

MADE IN GERMANY: - DESIGN CODE 10149-36 (AVAILABLE IN CUT LENGTH).