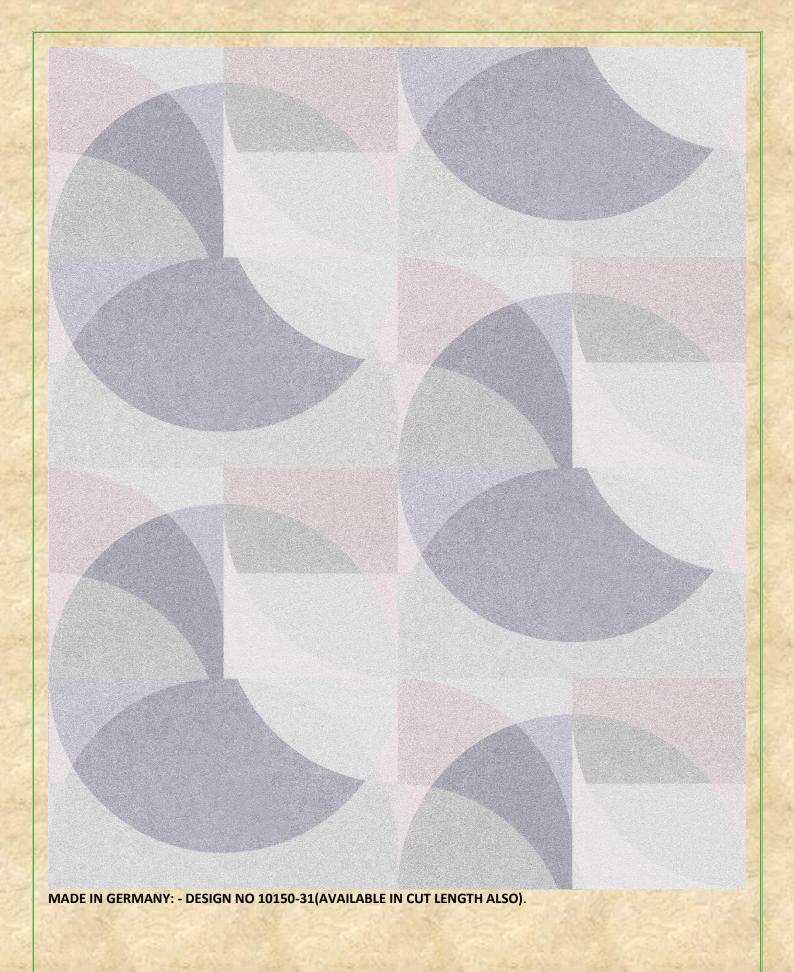

MADE IN GERMANY: - DESIGN NO 1051-05 (AVAILABLE IN CUT LENGTH ALSO).

MADE IN GERMANY: - 1015-31 (AVAILABLE IN CUT LENGTH ALSO). E L L E DECORATION - wallpapers with passion -

**MADE IN GERMANY: - 10151-47** 