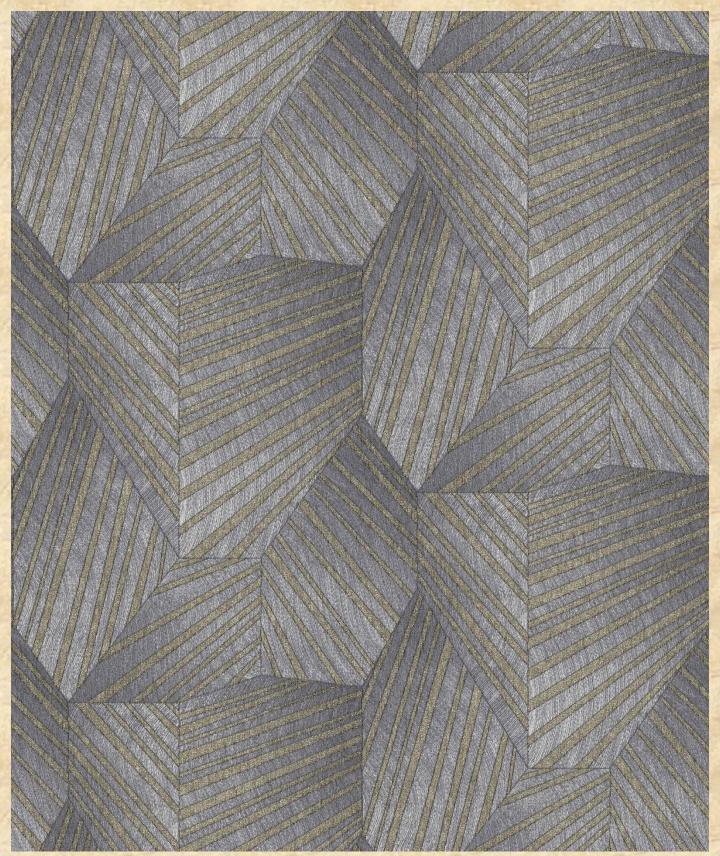

Wallpaper art in its most beautiful form is the graphic design of the ELLE **DECORATION** collection. **Delicate lines in elegant** metallic tones are cleverly arranged into abstract triangles. Playing with perspective

gives walls a breathtakingly beautiful dimension.

**MADE IN GERMANY: - 10152-05** 

**MADE IN GERMANY: - 10152-08** 

**MADE IN GERMANY: - 10152-10** 

**MADE IN GERMANY: - 10152-47** 

The magnificent rose motif revels in baroque beauty.