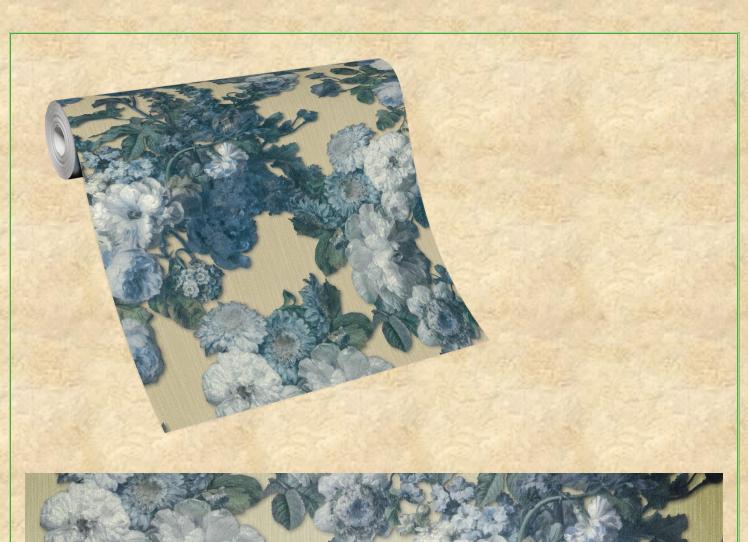

gives walls a breathtakingly beautiful dimension.

**MADE IN GERMANY: - 10152-05** 

**MADE IN GERMANY: - 10152-08** 

**MADE IN GERMANY: - 10152-10** 

**MADE IN GERMANY: - 10152-47** 

The magnificent rose motif revels in baroque beauty.

The blossoms on the wall unfold delicately and powerfully at the same time and present themselves in a surprisingly modern way.

Warm, powdery tones emphasize the feminine character of the design, which emanates an intensely sensual aura.