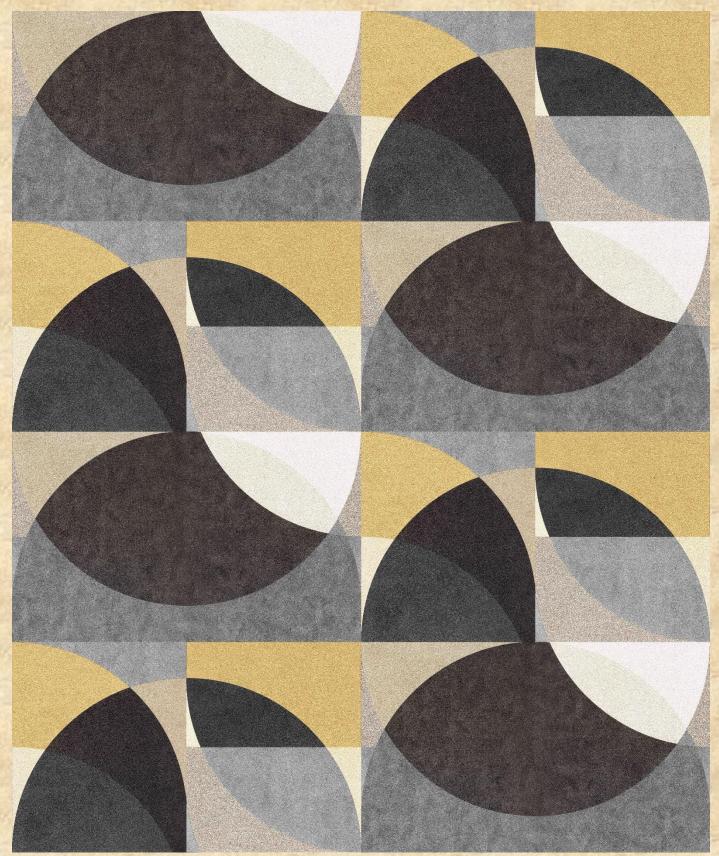

MADE IN GERMANY: - DESIGN NO 10150-15 (AVAILABLE IN CUT LENGTH ALSO).

E L L E DECORATION

Everything flows - that could be the motto of the gently swinging wave motif. The masterfully composed interplay of shape and color brings a unique spatial effect with itself. Soft colors such as cream beige, taupe and silver gray give the wallpaper a noble and elegant warmth.