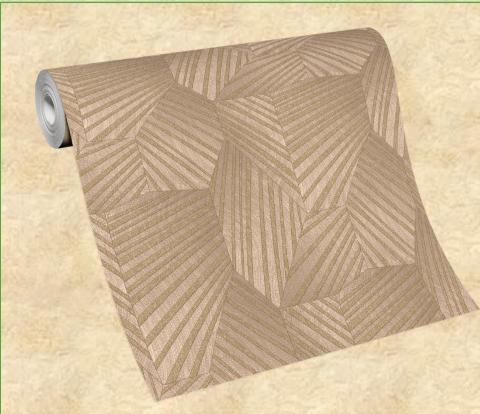

Wallpaper art in its most beautiful form is the graphic design of the ELLE **DECORATION** collection. **Delicate lines in elegant** metallic tones are cleverly arranged into abstract triangles. Playing with perspective

gives walls a breathtakingly beautiful dimension.

**MADE IN GERMANY: - 10152-05** 

**MADE IN GERMANY: - 10152-08** 

**MADE IN GERMANY: - 10152-10** 

**MADE IN GERMANY: - 10152-47** 

The magnificent rose motif revels in baroque beauty.