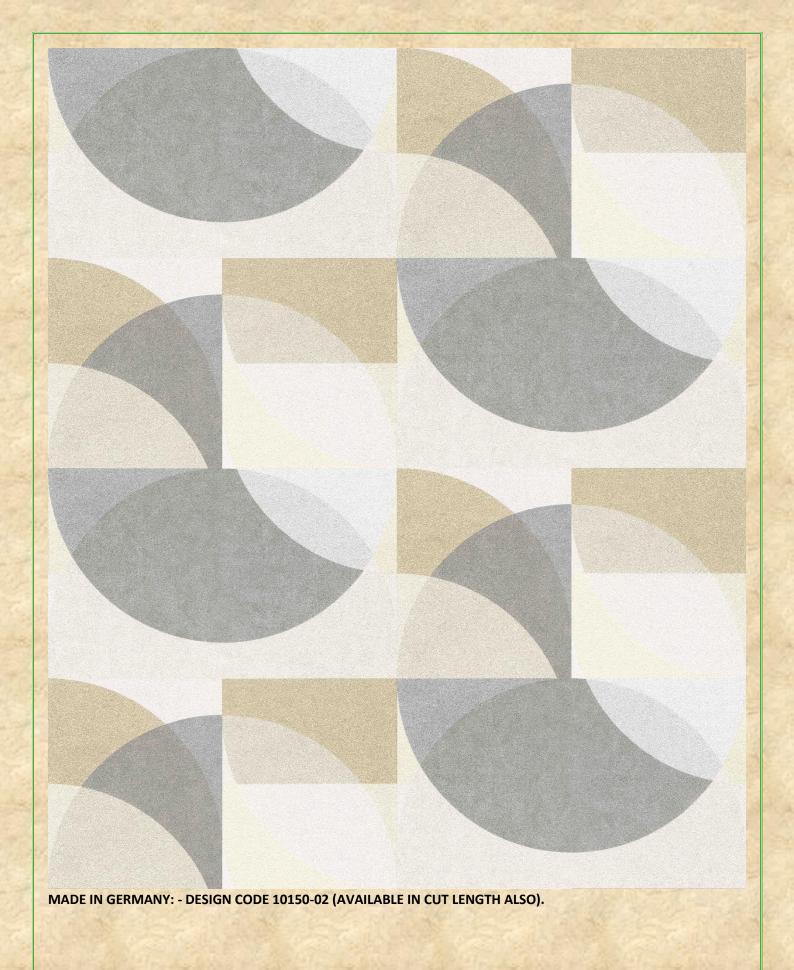

MADE IN GERMANY: - DESIGN NO 10150-15 (AVAILABLE IN CUT LENGTH ALSO).

E L L E DECORATION

Everything flows - that could be the motto of the gently swinging wave motif. The masterfully composed interplay of shape and color brings a unique spatial effect with itself. Soft colors such as cream beige, taupe and silver gray give the wallpaper a noble and elegant warmth.