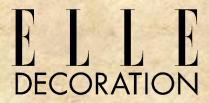

A harmoniously coordinated color spectrum from mustard, midnight blue to old rose underlines the stylish character of the high-end collection, which plays with matt and shiny elements.

You can indulge in luxury with the marble design of the ELLE DECORATION collection.

The motif combines noblesse with naturalness and spectacularly sets the scene for the unique structure of the marble, which is partially streaked with gold and silver.

An absolute highlight of the collection and a sensational interior trend. All Designs roll size standard: - 0.53M X 10M

MADE IN GERMANY: - DESIGN CODE 10149-02 (AVAILABLE IN CUTLENGTH ALSO).

MADE IN GERMANY: - DESIGN CODE 10149-15 (AVAILABLE IN CUTLENGTH ALSO).

MADE IN GERMANY: - DESIGN CODE 10149-36 (AVAILABLE IN CUT LENGTH).