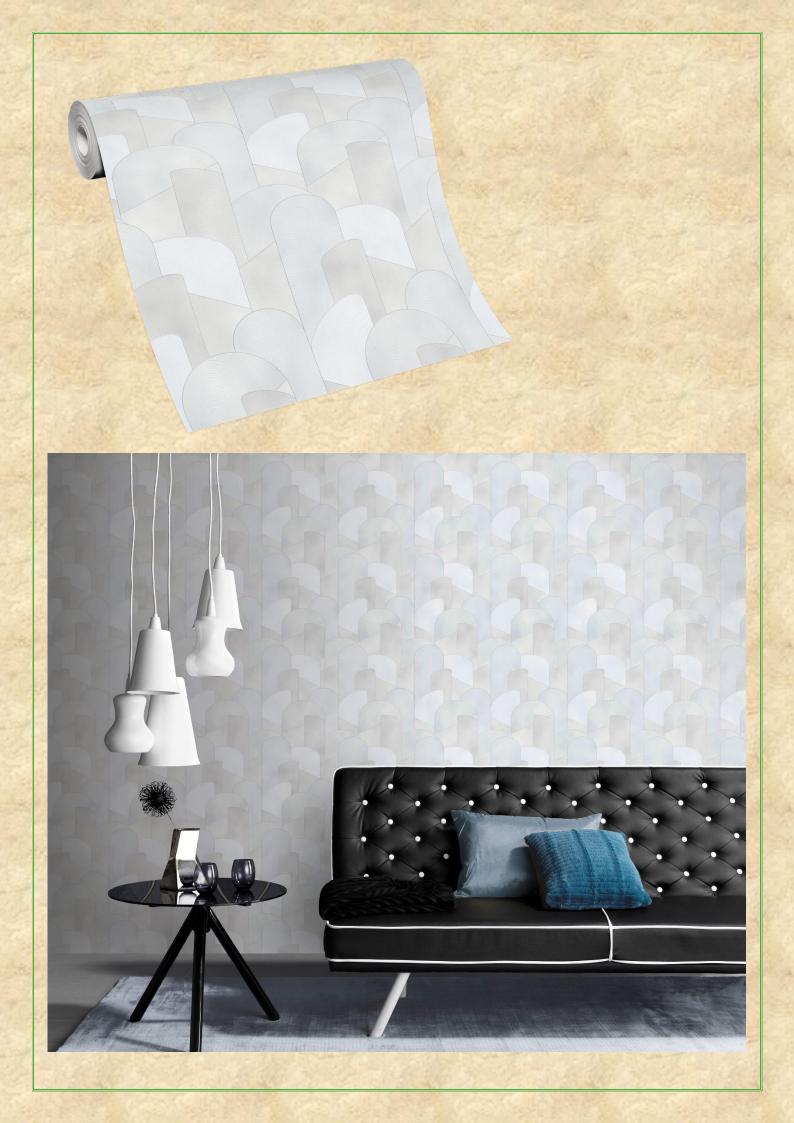

- wallpapers with passion -

E L L E DECORATION

- wallpapers with passion -

E L E DECORATION

**MADE IN GERMANY: - 10154-15** 

**MADE IN GERMANY: - 10154-31** 

The third motif in the collection is also individual and accentuated. Inspired by the clear forms of the Bauhaus, the sculpturally arranged arched cylinders create a unique spatial effect thanks to their intensive coloring and the finely crafted structures. A design statement that creates completely new perspectives!

**MADE IN GERMANY: - 10155-08** 

MADE IN GERMANY:- 1055-15

MADE IN GERMANY:- 1055-15

**MADE IN GERMANY: - 10171-01** E L L E DECORATION - wallpapers with passion -

**MADE IN GERMANY: - 10171-02** 

MADE IN GERMANY: - 10171-05 E L L E DECORATION - wallpapers with passion -