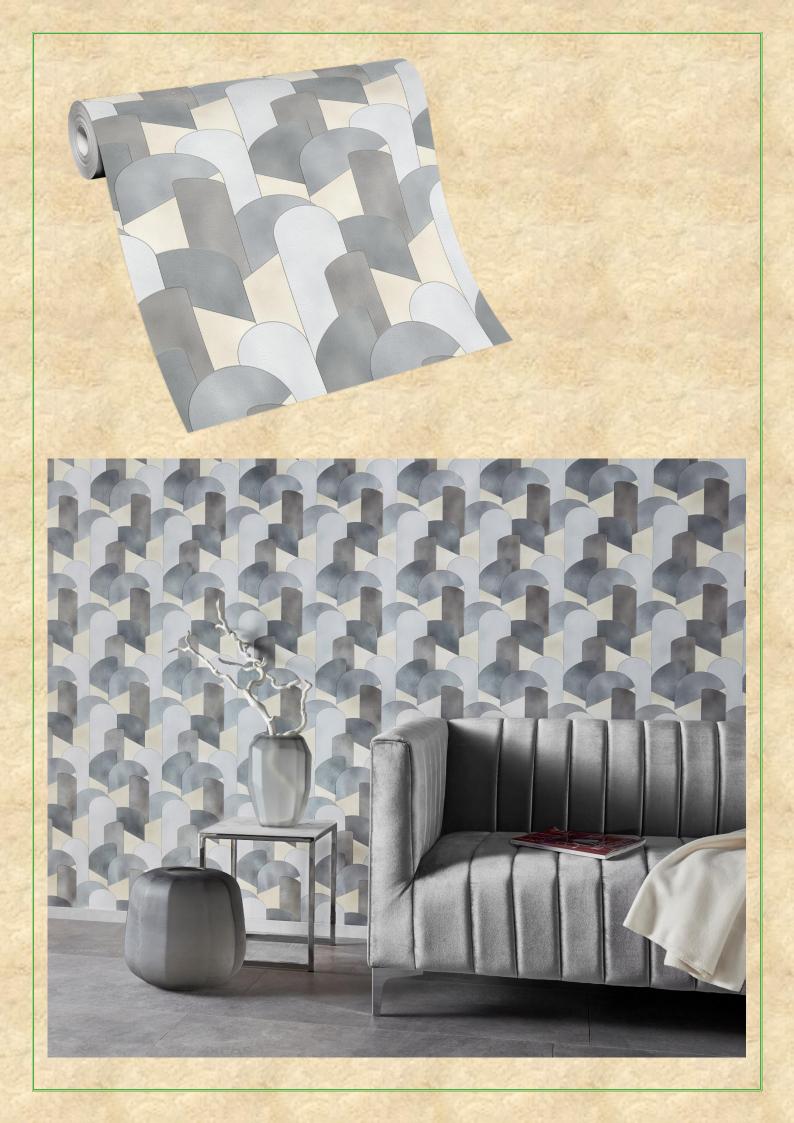

- wallpapers with passion -

E L L E DECORATION

- wallpapers with passion -

E L E DECORATION

**MADE IN GERMANY: - 10154-15** 

**MADE IN GERMANY: - 10154-31** 

The third motif in the collection is also individual and accentuated. Inspired by the clear forms of the Bauhaus, the sculpturally arranged arched cylinders create a unique spatial effect thanks to their intensive coloring and the finely crafted structures. A design statement that creates completely new perspectives!