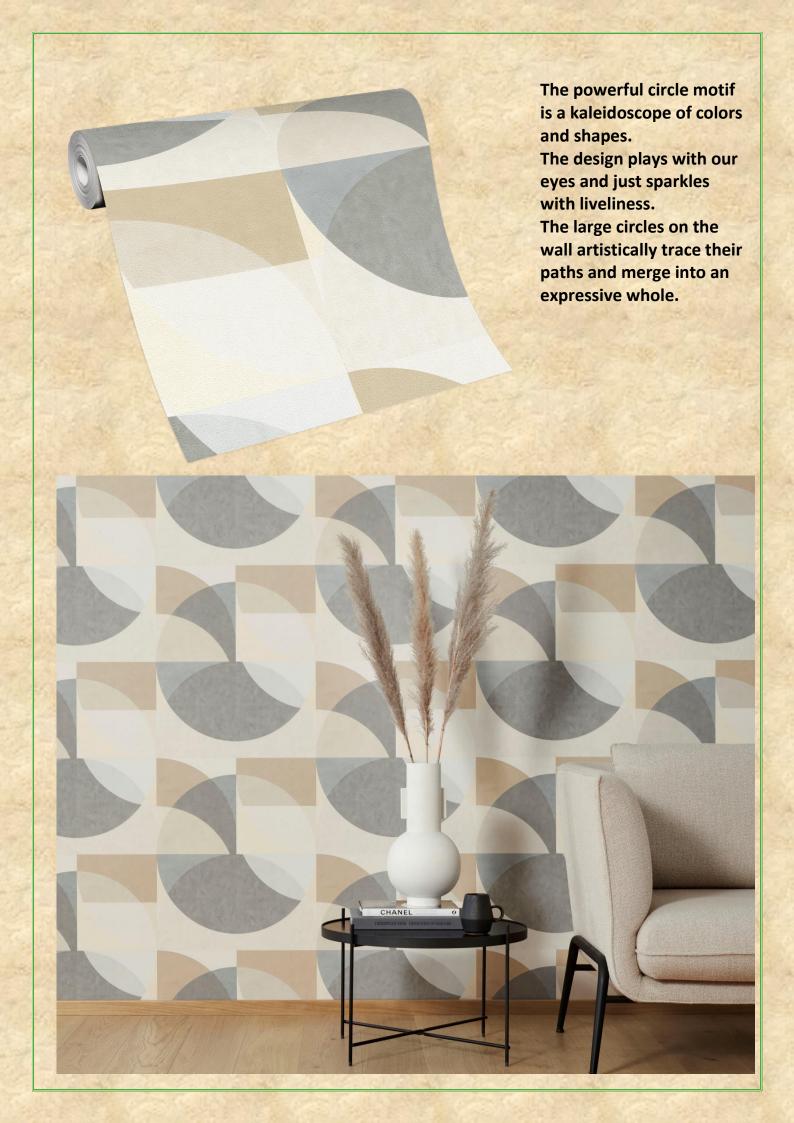

harmoniously coordinated color spectrum from mustard, midnight blue to old rose underlines the stylish character of the high-end collection, which plays with matt and shiny elements.

You can indulge in luxury with the marble design of the ELLE DECORATION collection.



The motif combines noblesse with naturalness and spectacularly sets the scene for the unique structure of the marble, which is partially streaked with gold and silver.

An absolute highlight of the collection and a sensational interior trend. All Designs roll size standard: - 0.53M X 10M





MADE IN GERMANY: - DESIGN CODE 10149-02 (AVAILABLE IN CUTLENGTH ALSO).











MADE IN GERMANY: - DESIGN CODE 10149-15 (AVAILABLE IN CUTLENGTH ALSO).











MADE IN GERMANY: - DESIGN CODE 10149-36 (AVAILABLE IN CUT LENGTH).























MADE IN GERMANY: - DESIGN NO 10150-15 (AVAILABLE IN CUT LENGTH ALSO).







E L L E DECORATION



Everything flows - that could be the motto of the gently swinging wave motif. The masterfully composed interplay of shape and color brings a unique spatial effect with itself. Soft colors such as cream beige, taupe and silver gray give the wallpaper a noble and elegant warmth.





MADE IN GERMANY: - DESIGN NO 1051-05 (AVAILABLE IN CUT LENGTH ALSO).















MADE IN GERMANY: - 1015-31 (AVAILABLE IN CUT LENGTH ALSO). E L L E DECORATION - wallpapers with passion -





**MADE IN GERMANY: - 10151-47** 





Wallpaper art in its most beautiful form is the graphic design of the ELLE **DECORATION** collection. **Delicate lines in elegant** metallic tones are cleverly arran