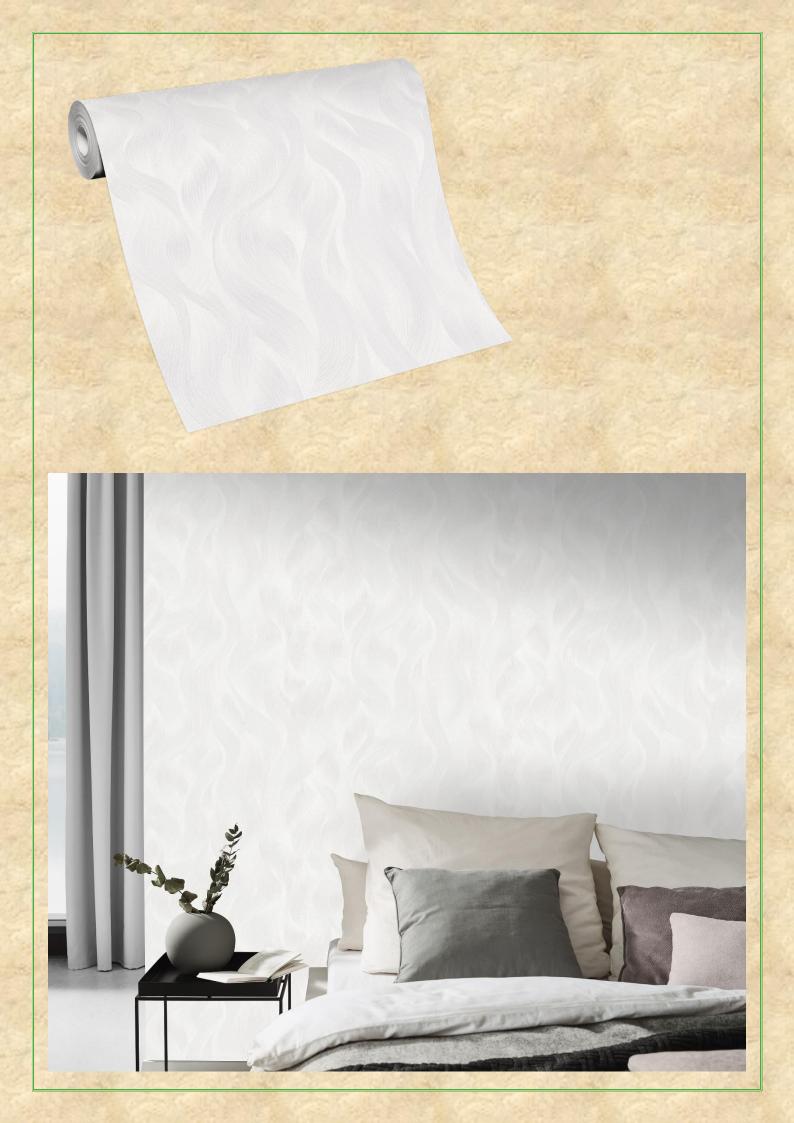

MADE IN GERMANY: - DESIGN NO 10150-15 (AVAILABLE IN CUT LENGTH ALSO).

E L L E DECORATION

Everything flows - that could be the motto of the gently swinging wave motif. The masterfully composed interplay of shape and color brings a unique spatial effect with itself. Soft colors such as cream beige, taupe and silver gray give the wallpaper a noble and elegant warmth.