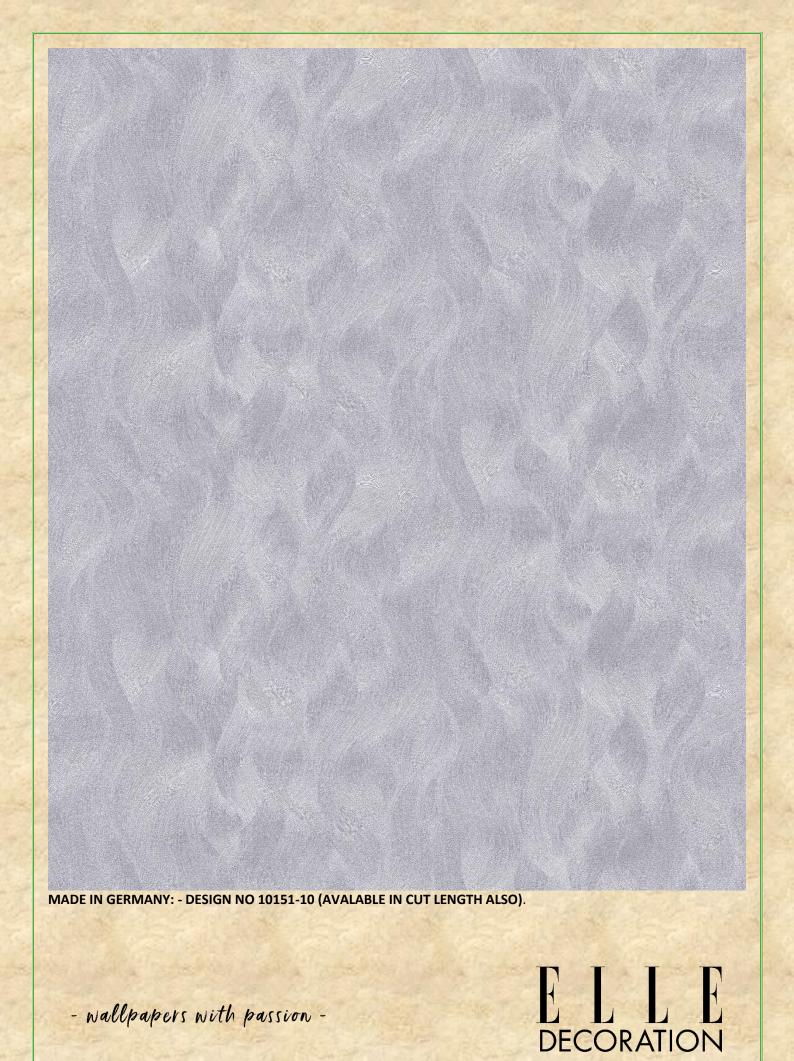

MADE IN GERMANY: - DESIGN NO 10150-15 (AVAILABLE IN CUT LENGTH ALSO).

E L L E DECORATION

Everything flows - that could be the motto of the gently swinging wave motif. The masterfully composed interplay of shape and color brings a unique spatial effect with itself. Soft colors such as cream beige, taupe and silver gray give the wallpaper a noble and elegant warmth.

MADE IN GERMANY: - DESIGN NO 1051-05 (AVAILABLE IN CUT LENGTH ALSO).

MADE IN GERMANY: - 1015-31 (AVAILABLE IN CUT LENGTH ALSO). E L L E DECORATION - wallpapers with passion -

**MADE IN GERMANY: - 10151-47** 