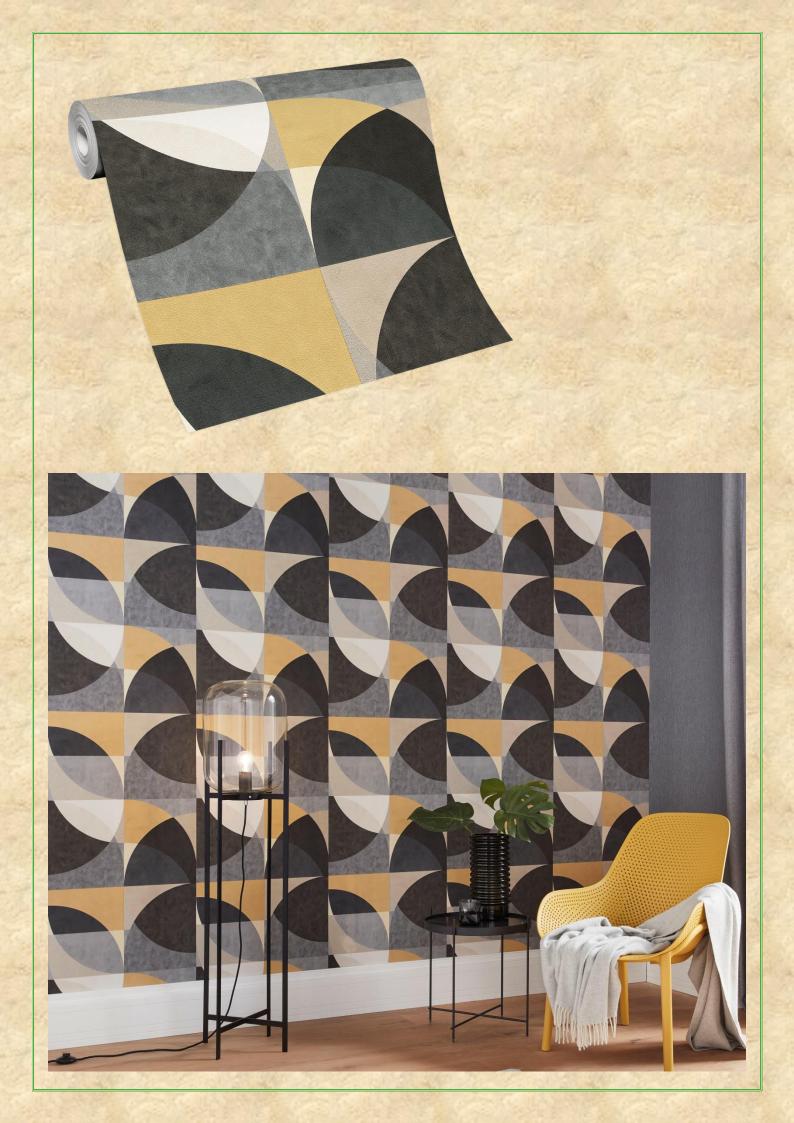

MADE IN GERMANY: - DESIGN NO 10150-15 (AVAILABLE IN CUT LENGTH ALSO).

E L L E DECORATION

Everything flows - that could be the motto of the gently swinging wave motif. The masterfully composed interplay of shape and color brings a unique spatial effect with itself. Soft colors such as cream beige, taupe and silver gray give the wallpaper a noble and elegant warmth.