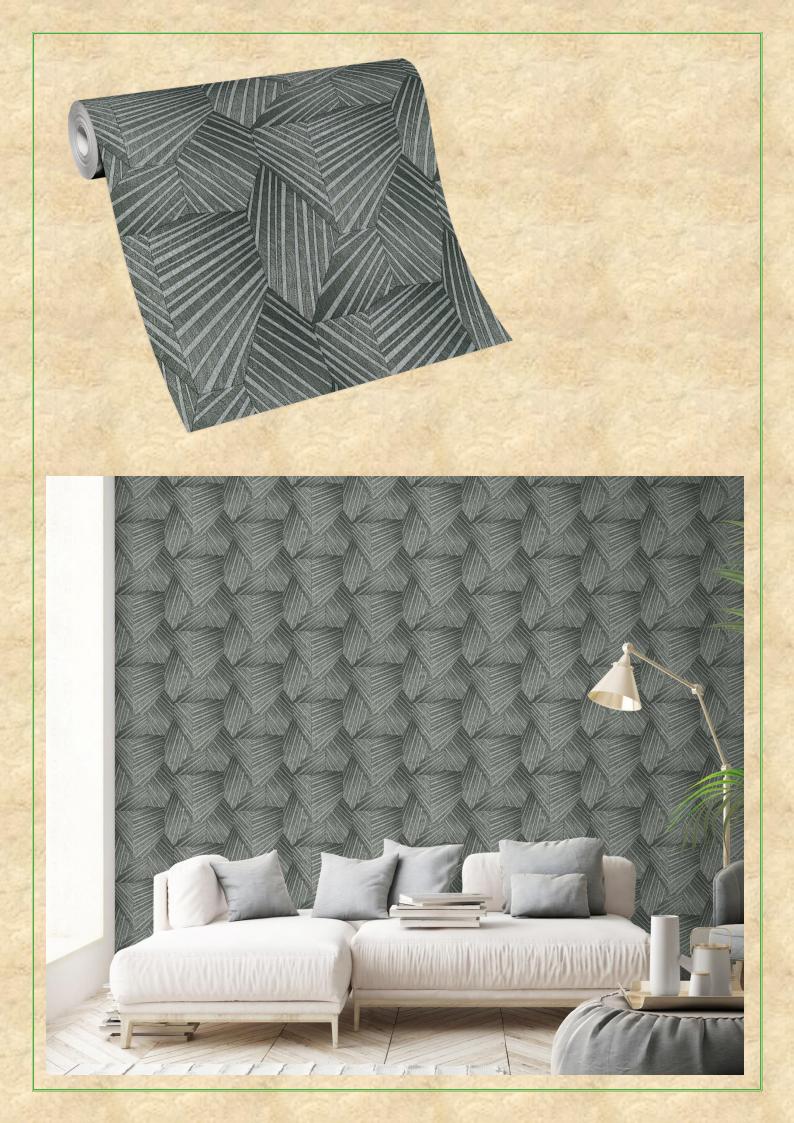

Wallpaper art in its most beautiful form is the graphic design of the ELLE **DECORATION** collection. **Delicate lines in elegant** metallic tones are cleverly arranged into abstract triangles. Playing with perspective

gives walls a breathtakingly beautiful dimension.

**MADE IN GERMANY: - 10152-05** 

**MADE IN GERMANY: - 10152-08** 

**MADE IN GERMANY: - 10152-10** 

**MADE IN GERMANY: - 10152-47** 

The magnificent rose motif revels in baroque beauty.