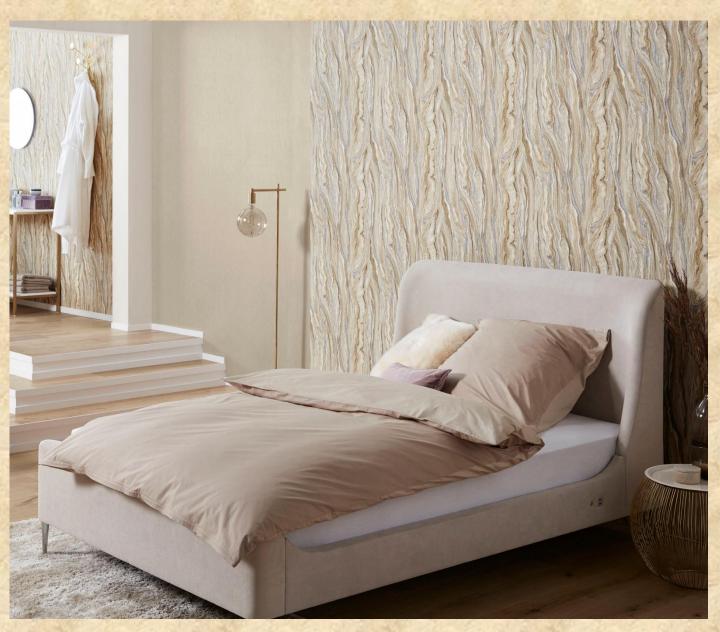

A harmoniously coordinated color spectrum from mustard, midnight blue to old rose underlines the stylish character of the high-end collection, which plays with matt and shiny elements.

You can indulge in luxury with the marble design of the ELLE DECORATION collection.

The motif combines noblesse with naturalness and spectacularly sets the scene for the unique structure of the marble, which is partially streaked with gold and silver.

An absolute highlight of the collection and a sensational interior trend. All Designs roll size standard: - 0.53M X 10M

MADE IN GERMANY: - DESIGN CODE 10149-02 (AVAILABLE IN CUTLENGTH ALSO).

MADE IN GERMANY: - DESIGN CODE 10149-15 (AVAILABLE IN CUTLENGTH ALSO).

MADE IN GERMANY: - DESIGN CODE 10149-36 (AVAILABLE IN CUT LENGTH).