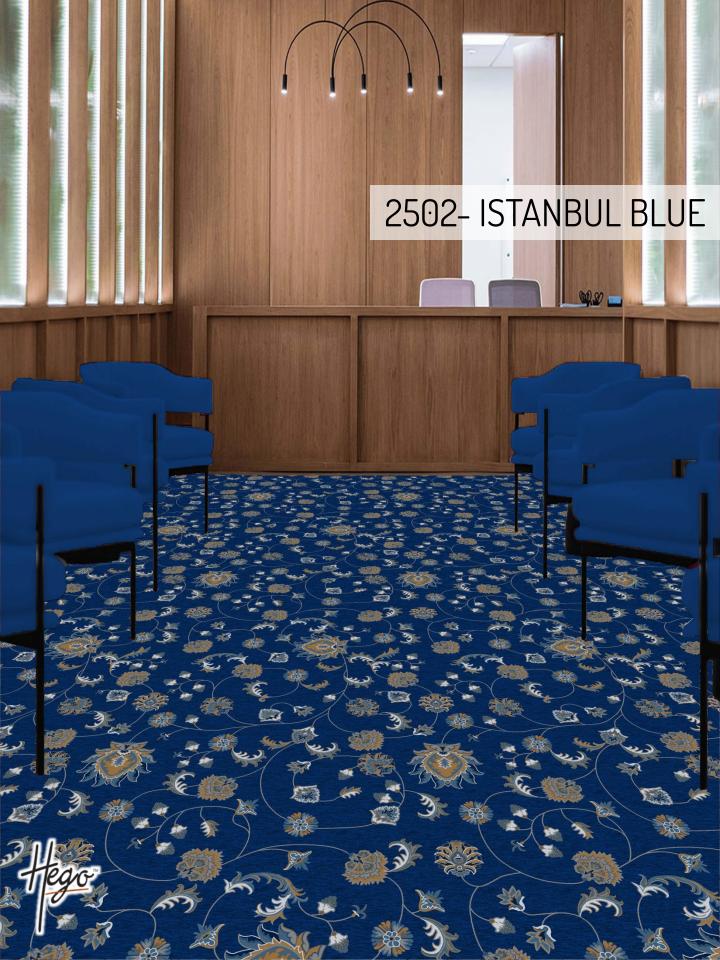

The Flora Collection by Hego is the ultimate in durability and sophistication. The color palette of red & blue along with shades of cream ,beige & grey through to gorgeous jewel-like design has given a contemporary color treatment to create beautiful, timeless motif.

A high-specification, high-performing tufted nylon with many commercial applications including public spaces, corridors, suites, meeting spaces and boutique hotels.