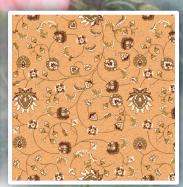

The Flora Collection by Hego is the ultimate in durability and sophistication. The color palette of red & blue along with shades of cream ,beige & grey through to gorgeous jewel-like design has given a contemporary color treatment to create beautiful, timeless motif.