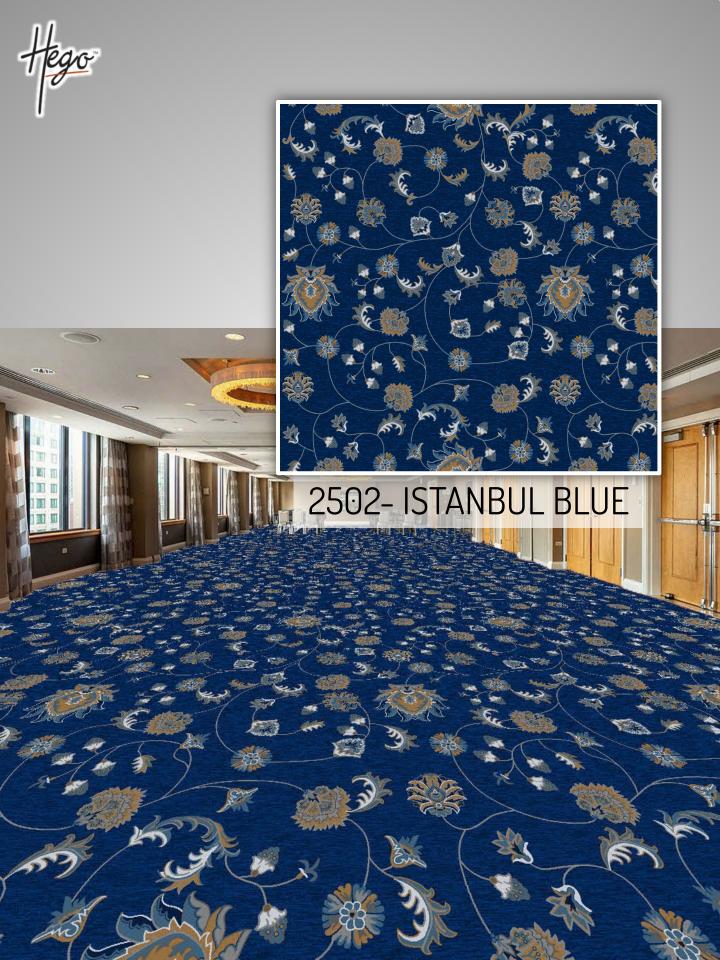

The Flora Collection by Hego is the ultimate in durability and sophistication. The color palette of red & blue along with shades of cream ,beige & grey through to gorgeous jewel-like design has given a contemporary color treatment to create beautiful, timeless motif.