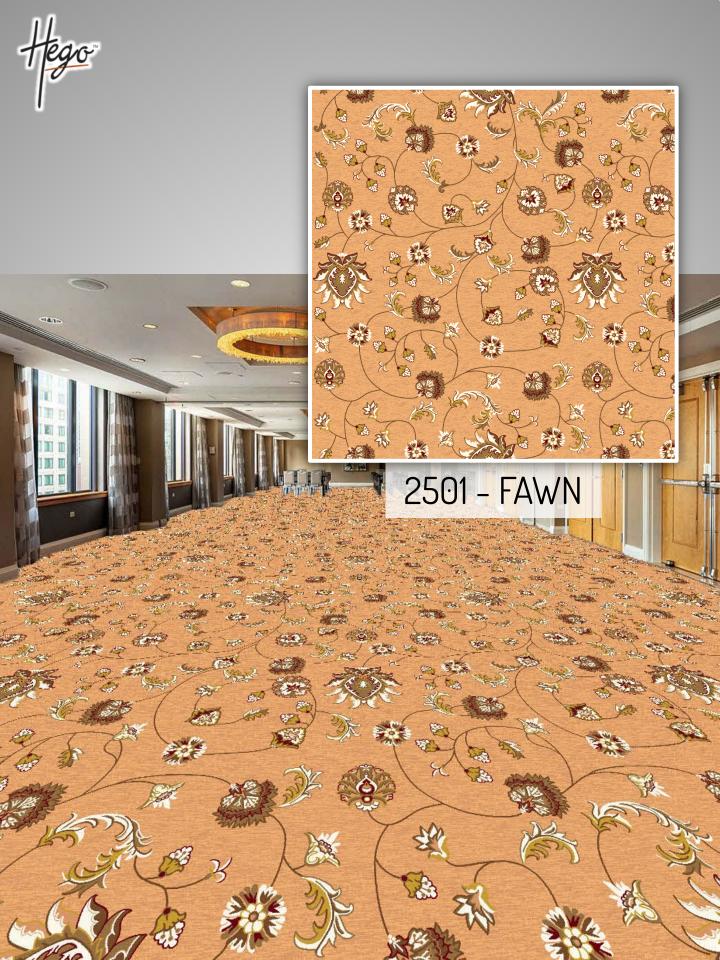

The Flora Collection by Hego is the ultimate in durability and sophistication. The color palette of red & blue along with shades of cream ,beige & grey through to gorgeous jewel-like design has given a contemporary color treatment to create beautiful, timeless motif.