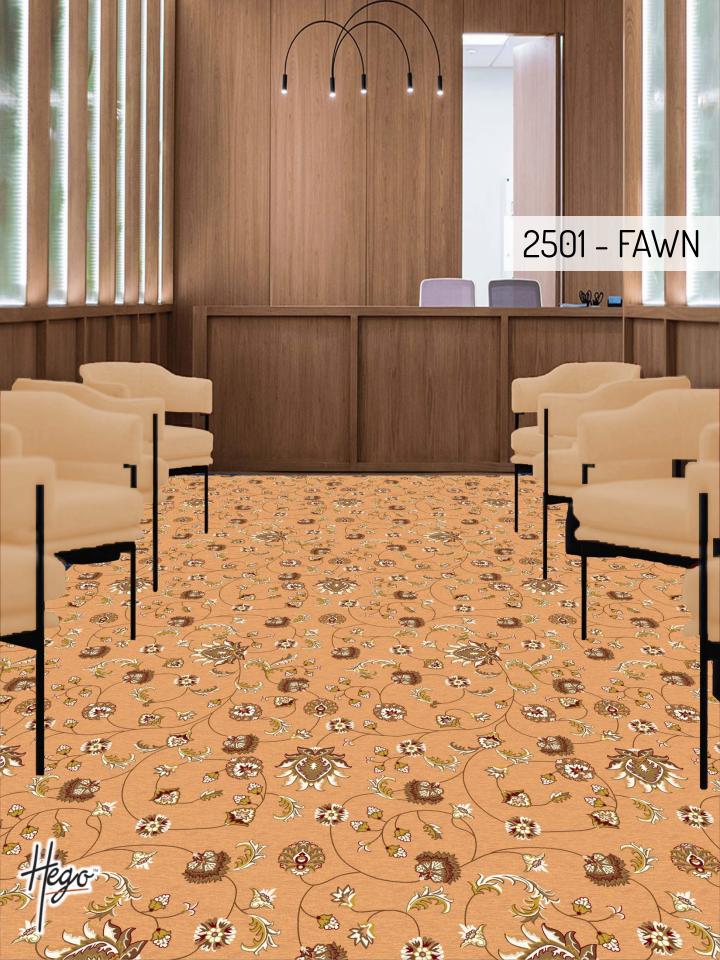

The Flora Collection by Hego is the ultimate in durability and sophistication. The color palette of red & blue along with shades of cream ,beige & grey through to gorgeous jewel-like design has given a contemporary color treatment to create beautiful, timeless motif.

A high-specification, high-performing tufted nylon with many commercial applications including public spaces, corridors, suites, meeting spaces and boutique hotels.