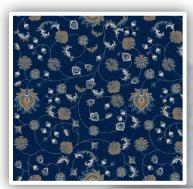

The Flora Collection by Hego is the ultimate in durability and sophistication. The color palette of red & blue along with shades of cream ,beige & grey through to gorgeous jewel-like design has given a contemporary color treatment to create beautiful, timeless motif.