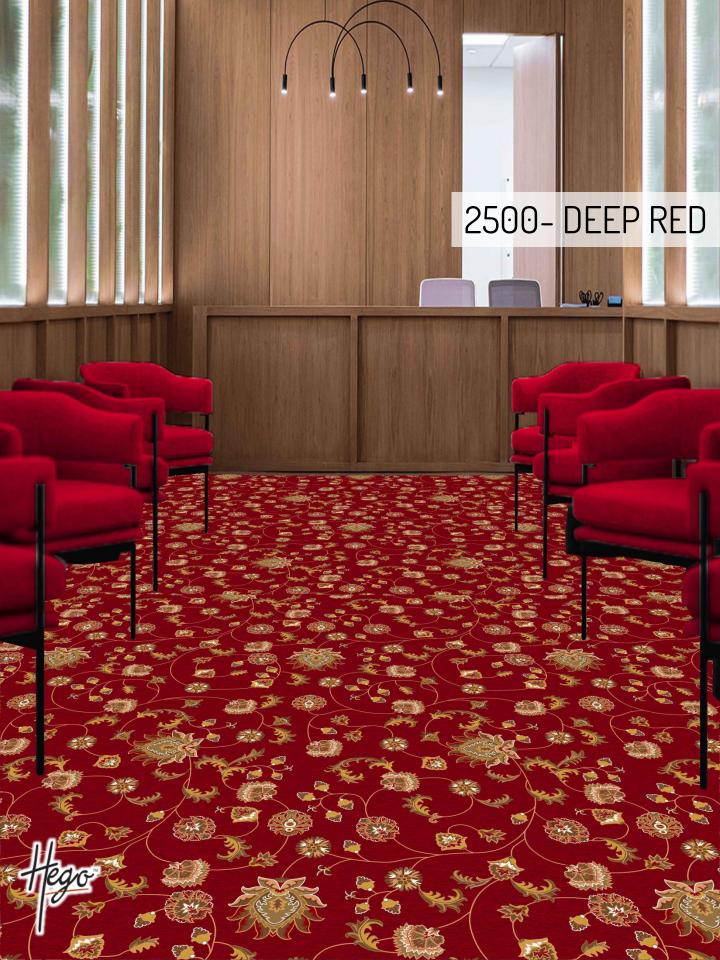

The Flora Collection by Hego is the ultimate in durability and sophistication. The color palette of red & blue along with shades of cream ,beige & grey through to gorgeous jewel-like design has given a contemporary color treatment to create beautiful, timeless motif.

A high-specification, high-performing tufted nylon with many commercial applications including public spaces, corridors, suites, meeting spaces and boutique hotels.