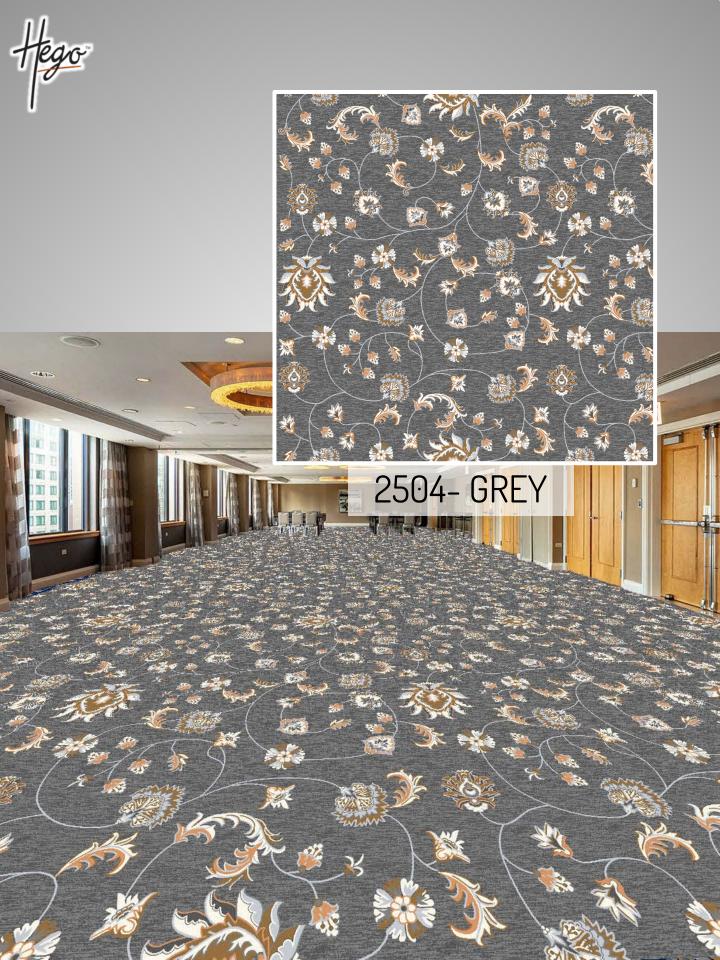

The Flora Collection by Hego is the ultimate in durability and sophistication. The color palette of red & blue along with shades of cream ,beige & grey through to gorgeous jewel-like design has given a contemporary color treatment to create beautiful, timeless motif.