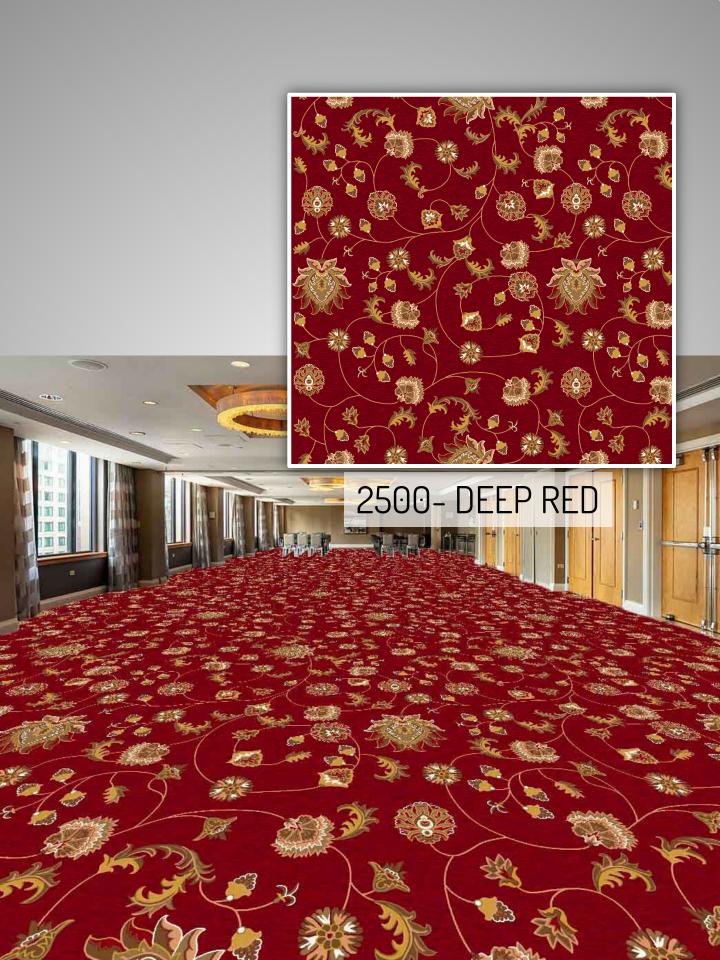

The Flora Collection by Hego is the ultimate in durability and sophistication. The color palette of red & blue along with shades of cream ,beige & grey through to gorgeous jewel-like design has given a contemporary color treatment to create beautiful, timeless motif.

A high-specification, high-performing tufted nylon with many commercial applications including public spaces, corridors, suites, meeting spaces and boutique hotels.