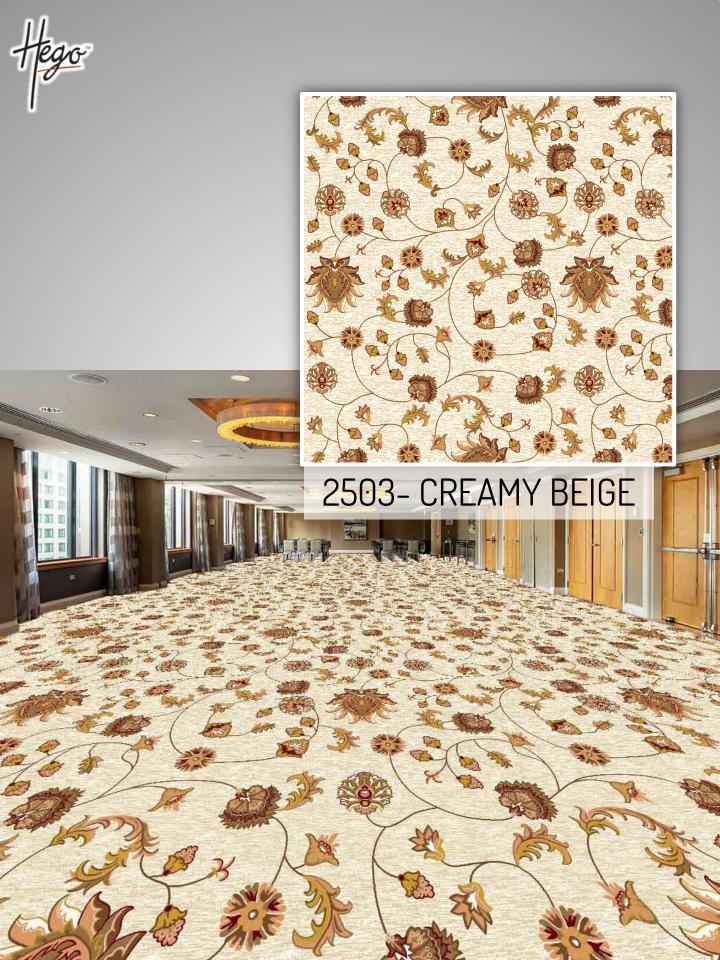

The Flora Collection by Hego is the ultimate in durability and sophistication. The color palette of red & blue along with shades of cream ,beige & grey through to gorgeous jewel-like design has given a contemporary color treatment to create beautiful, timeless motif.