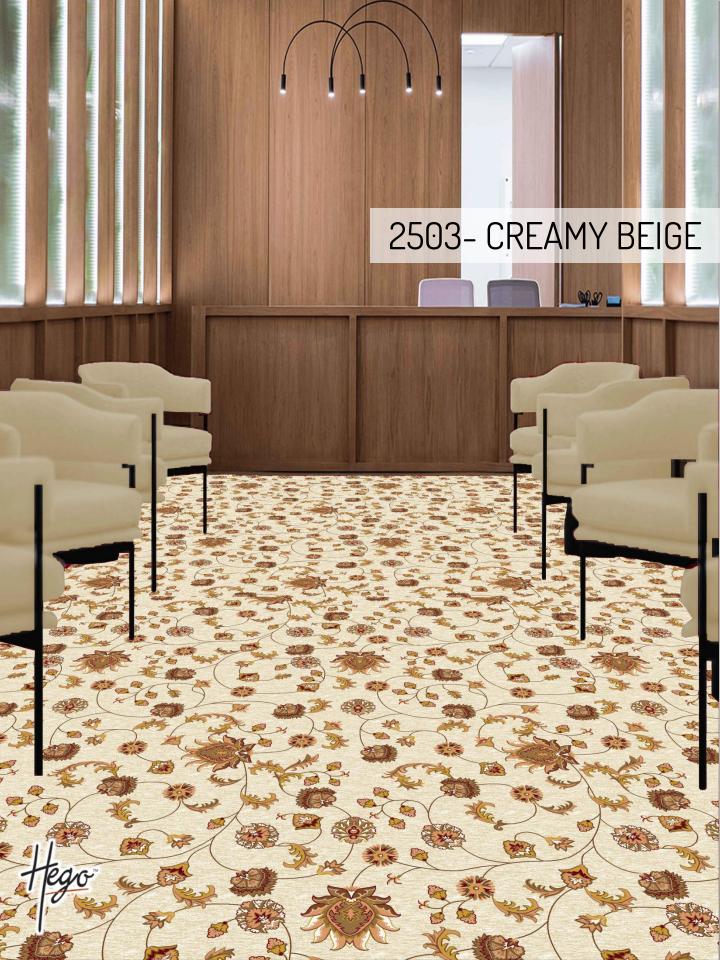

The Flora Collection by Hego is the ultimate in durability and sophistication. The color palette of red & blue along with shades of cream ,beige & grey through to gorgeous jewel-like design has given a contemporary color treatment to create beautiful, timeless motif.