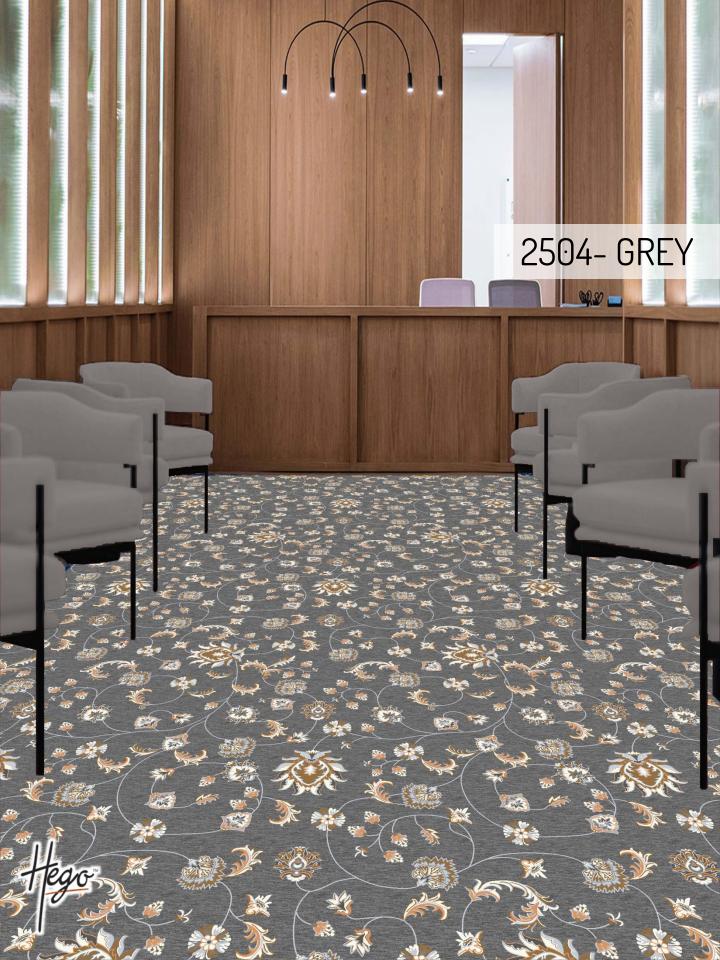

The Flora Collection by Hego is the ultimate in durability and sophistication. The color palette of red & blue along with shades of cream ,beige & grey through to gorgeous jewel-like design has given a contemporary color treatment to create beautiful, timeless motif.