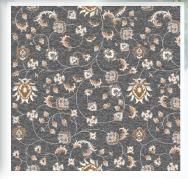

The Flora Collection by Hego is the ultimate in durability and sophistication. The color palette of red & blue along with shades of cream ,beige & grey through to gorgeous jewel-like design has given a contemporary color treatment to create beautiful, timeless motif.

A high-specification, high-performing tufted nylon with many commercial applications including public spaces, corridors, suites, meeting spaces and boutique hotels.