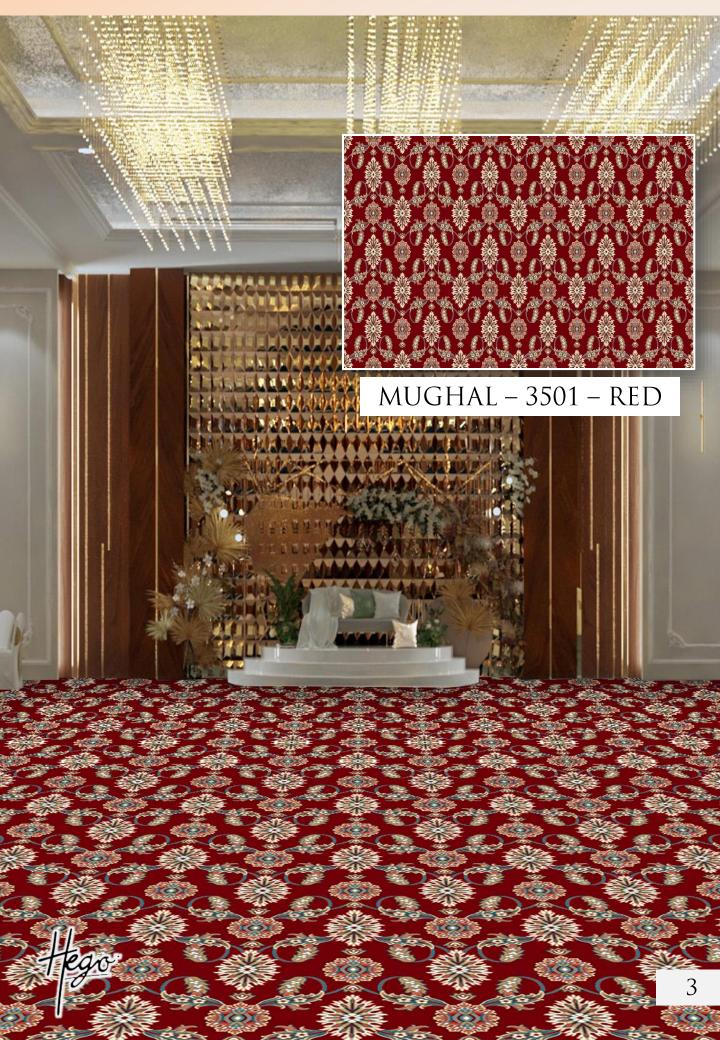

WITH A ROBOTIC HIGH-SPEED LOOM** THAT GIVES INSTANT COLOUR SWITCHING, WE MAKE CARPETS WHICH REFLECT OUR PASSION AND culture. Every wilton carpet is expertly MADE : THE PERSONIFICATION OF THE VERY BEST IN MODERN MANUFACTURING BLENDED WITH traditional craftsmanship. Hego's Wilton CARPETS COLLECTION CARPETS IS AN IMPRESSIVE ARRAY FOR BUILDINGS AND VENUES, DEMONSTRATING THAT GOOD CARPET CRAFT HAS A PLACE IN MODERN INTERIORS AS IT DOES IN AUTHENTICITY TO TRADITIONAL BRINGING BUILDINGS.

The Hego Wilton Range of 2023 features 3 design styles including traditional , botanical , & abstract patterns with multiple color options , the gives customer variety of 12 SKUs to choose from .

PLEASE SEE THE INDEX BELOW :

- 1. MUGHAL <u>PG 3- 10</u>
- 2. PALACE <u>PG 11-18</u>
- 3. URBAN <u>PG 19-26</u>





### MUGHAL – 3501 – RED



tego

#### MUGHAL – 3502 – BEIGE

6

R . . . .



#### MUGHAL – 3503 – BLUE

1

HH





#### MUGHAL – 3504 – D GREY





1.5

ŏ

N-17-

the

¥. P. X

vo

國國

£.P.X

0



PALACE – 3505 – BLUE

-

#### PALACE – 3505 – BLUE

dias

-

·\*\*\*\*

a fin

\*

38

3



## PALACE – 3506 – GREY

100

tego:

#### PALACE – 3506 – GREY

SIR

SN HIR

MARAAAA

and shart shart shart shart

ST M

- Santasi

MUK SALLP

and stars

MI WIT

the same ship

go







翌

C

ego



6 6 6



#### URBAN – 3509 – BLUE

.







#### URBAN – 3510 – RED- BEIGE





mannen

#### URBAN – 3511 – BLUE- BEIGE





#### URBAN – 3512 – RED-GREY

day.



### **TECHNICAL** SPECIFICATIONS

| QUALITY                    | - Woven wilton           |
|----------------------------|------------------------