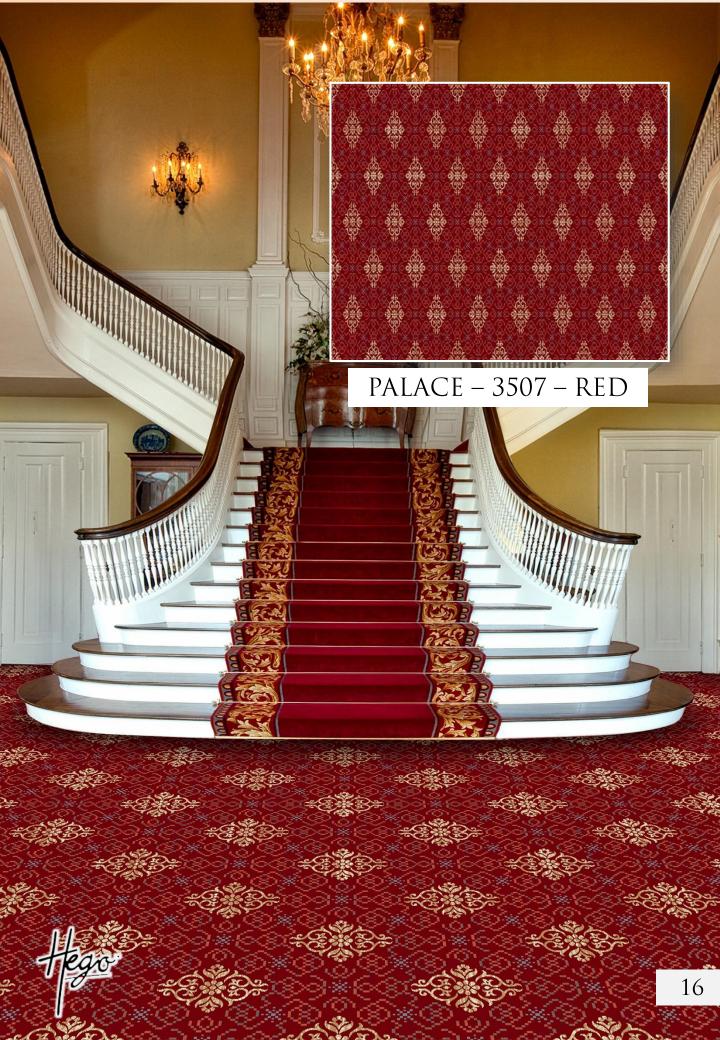

£.P.X

0

PALACE – 3505 – BLUE

-

#### PALACE – 3505 – BLUE

dias

-

·\*\*\*\*

a fin

\*

38

3