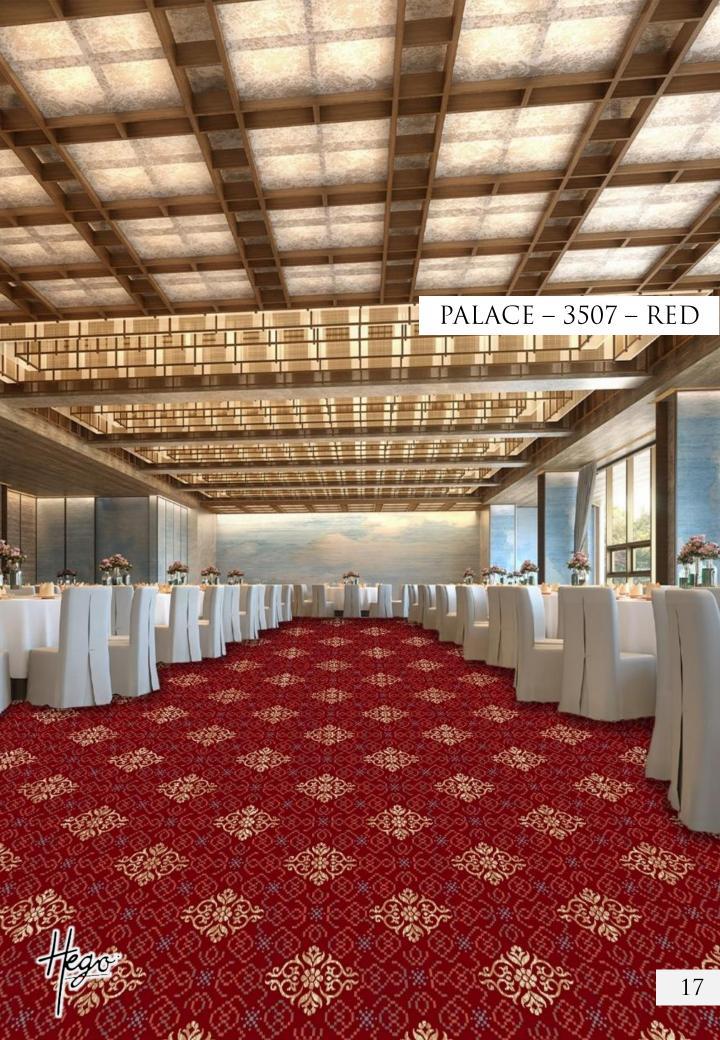

£.P.X

0

PALACE – 3505 – BLUE

-

#### PALACE – 3505 – BLUE

dias

-

·\*\*\*\*

a fin

\*

38

3