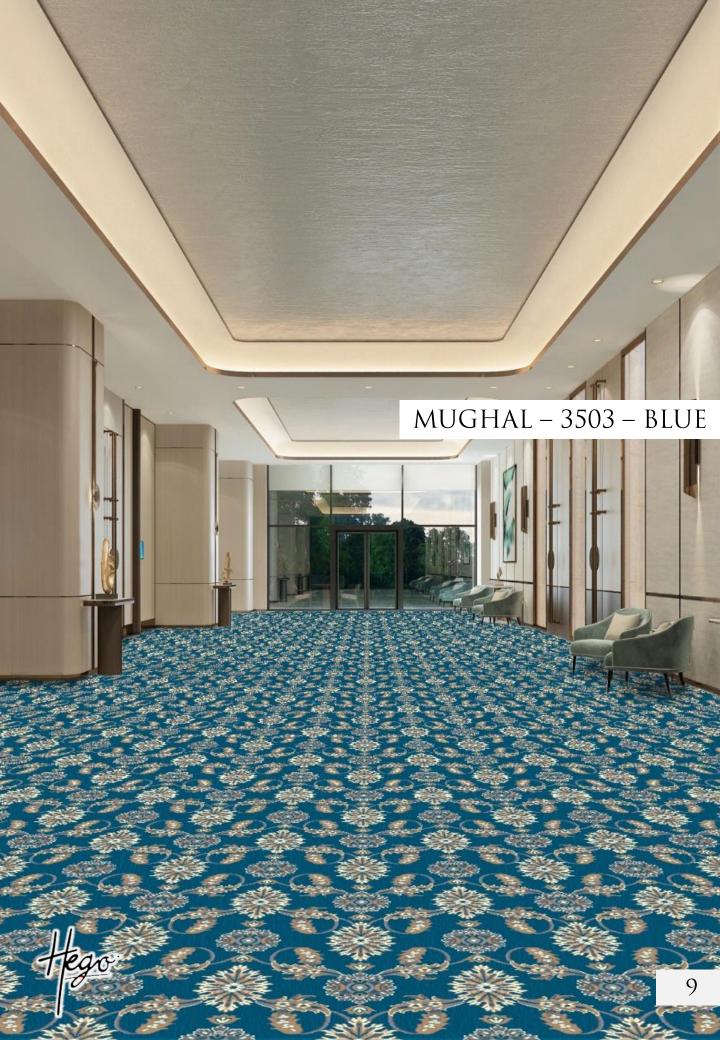

ND culture. Every wilton carpet is expertly MADE : THE PERSONIFICATION OF THE VERY BEST IN MODERN MANUFACTURING BLENDED WITH traditional craftsmanship. Hego's Wilton CARPETS COLLECTION CARPETS IS AN IMPRESSIVE ARRAY FOR BUILDINGS AND VENUES, DEMONSTRATING THAT GOOD CARPET CRAFT HAS A PLACE IN MODERN INTERIORS AS IT DOES IN AUTHENTICITY TO TRADITIONAL BRINGING BUILDINGS.

The Hego Wilton Range of 2023 features 3 design styles including traditional , botanical , & abstract patterns with multiple color options , the gives customer variety of 12 SKUs to choose from .

PLEASE SEE THE INDEX BELOW :

- 1. MUGHAL <u>PG 3- 10</u>
- 2. PALACE <u>PG 11-18</u>
- 3. URBAN <u>PG 19-26</u>





### MUGHAL – 3501 – RED



tego

#### MUGHAL – 3502 – BEIGE

6

R . . . .



#### MUGHAL – 3503 – BLUE

1

HH





#### MUGHAL – 3504 – D GREY





1.5

ŏ

N-17-

the

¥. P. X

vo

國國

£.P.X

0



PALACE – 3505 – BLUE

-

#### PALACE – 3505 – BLUE

dias

-

·\*\*\*\*

a fin

\*

38

3



## PALACE – 3506 – GREY

100

tego:

#### PALACE – 3506 – GREY

SIR

SN HIR

MARAAAA

and shart shart shart shart

ST M

- Santasi

MUK SALLP

and stars

MI WIT

the same ship

go







翌

C

ego



6 6 6



#### URBAN – 3509 – BLUE

.







#### URBAN – 3510 – RED- BEIGE





mannen

#### URBAN – 3511 – BLUE- BEIGE





#### URBAN – 3512 – RED-GREY

day.



### **TECHNICAL** SPECIFICATIONS

| QUALITY                    | - Woven wilton           |
|----------------------------|--------------------------|
| FIBER                      | - 100% P.p Heat Set Yarn |
| Pile points                | - 4,80,000 / SQ, MTR