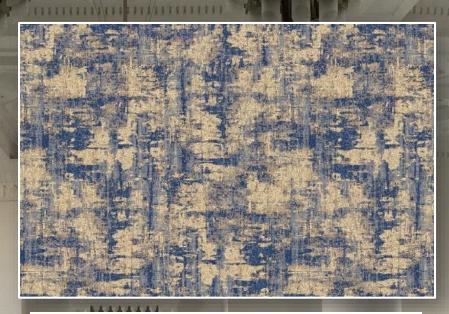

anical , & abstract patterns with multiple color options , the gives customer variety of 12 SKUs to choose from .

PLEASE SEE THE INDEX BELOW :

- 1. MUGHAL <u>PG 3- 10</u>
- 2. PALACE <u>PG 11-18</u>
- 3. URBAN <u>PG 19-26</u>





### MUGHAL – 3501 – RED



tego

#### MUGHAL – 3502 – BEIGE

6

R . . . .



#### MUGHAL – 3503 – BLUE

1

HH





#### MUGHAL – 3504 – D GREY





1.5

ŏ

N-17-

the

¥. P. X

vo

國國

£.P.X

0



PALACE – 3505 – BLUE

-

#### PALACE – 3505 – BLUE

dias

-

·\*\*\*\*

a fin

\*

38

3



## PALACE – 3506 – GREY

100

tego:

#### PALACE – 3506 – GREY

SIR

SN HIR

MARAAAA

and shart shart shart shart

ST M

- Santasi

MUK SALLP

and stars

MI WIT

the same ship

go







翌

C

ego



6 6 6



#### URBAN – 3509 – BLUE

.







#### URBAN – 3510 – RED- BEIGE





mannen

#### URBAN – 3511 – BLUE- BEIGE





#### URBAN – 3512 – RED-GREY

day.



### **TECHNICAL** SPECIFICATIONS

| QUALITY                    | - Woven wilton           |
|----------------------------|--------------------------|
| FIBER                      | - 100% P.p Heat Set Yarn |
| Pile points                | - 4,80,000 / SQ, MTR.    |
| Pile Height / total height | - 11mm / 13mm            |
| TOTAL WEIGHT               | - 2550 GR / M2 (+/- 5%)  |
| FILLING                    | - JUTE                   |
| BACK COATING               | - LATEX                  |
| Standard roll size         | - 4 mtr . X 25 mtr.      |

#### AREA OF USE hospitality I commercial I residential home theater I auditorium

#### CARE INSTRUCTIONS

VACCUM REGULARY I SPOT CLEAN IMMEDIATELY TRIM LOOSE