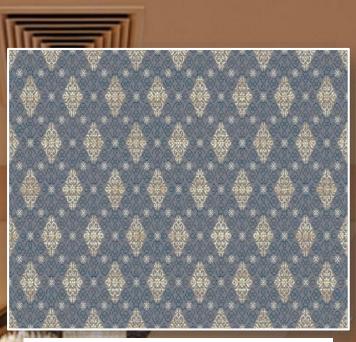

LLECTION CARPETS IS AN IMPRESSIVE ARRAY FOR BUILDINGS AND VENUES, DEMONSTRATING THAT GOOD CARPET CRAFT HAS A PLACE IN MODERN INTERIORS AS IT DOES IN AUTHENTICITY TO TRADITIONAL BRINGING BUILDINGS.

The Hego Wilton Range of 2023 features 3 design styles including traditional , botanical , & abstract patterns with multiple color options , the gives customer variety of 12 SKUs to choose from .

PLEASE SEE THE INDEX BELOW :

- 1. MUGHAL <u>PG 3- 10</u>
- 2. PALACE <u>PG 11-18</u>
- 3. URBAN <u>PG 19-26</u>





### MUGHAL – 3501 – RED



tego

#### MUGHAL – 3502 – BEIGE

6

R . . . .



#### MUGHAL – 3503 – BLUE

1

HH





#### MUGHAL – 3504 – D GREY





1.5

ŏ

N-17-

the

¥. P. X

vo

國國

£.P.X

0



PALACE – 3505 – BLUE

-

#### PALACE – 3505 – BLUE

dias

-

·\*\*\*\*

a fin

\*

38

3



## PALACE – 3506 – GREY

100

tego:

#### PALACE – 3506 – GREY

SIR

SN HIR

MARAAAA

and shart shart shart shart

ST M

- Santasi

MUK SALLP

and stars

MI WIT

the same ship

go







翌

C

ego



6 6 6



#### URBAN – 3509 – BLUE

.







#### URBAN – 3510 – RED- BEIGE





mannen

#### URBAN – 3511 – BLUE- BEIGE





#### URBAN – 3512 – RED-GREY

day.



### **TECHNICAL** SPECIFICATIONS

| QUALITY                    | - Woven wilton           |
|----------------------------|--------------------------|
| FIBER                      | - 100% P.p Heat Set Yarn |
| Pile points                | - 4,80,000 / SQ, MTR.    |
| Pile Height / total height | - 11mm / 13mm            |
| TOTAL WEIGHT               | - 2550 GR / M2 (+/- 5%)  |
| FILLING                    | - JUTE