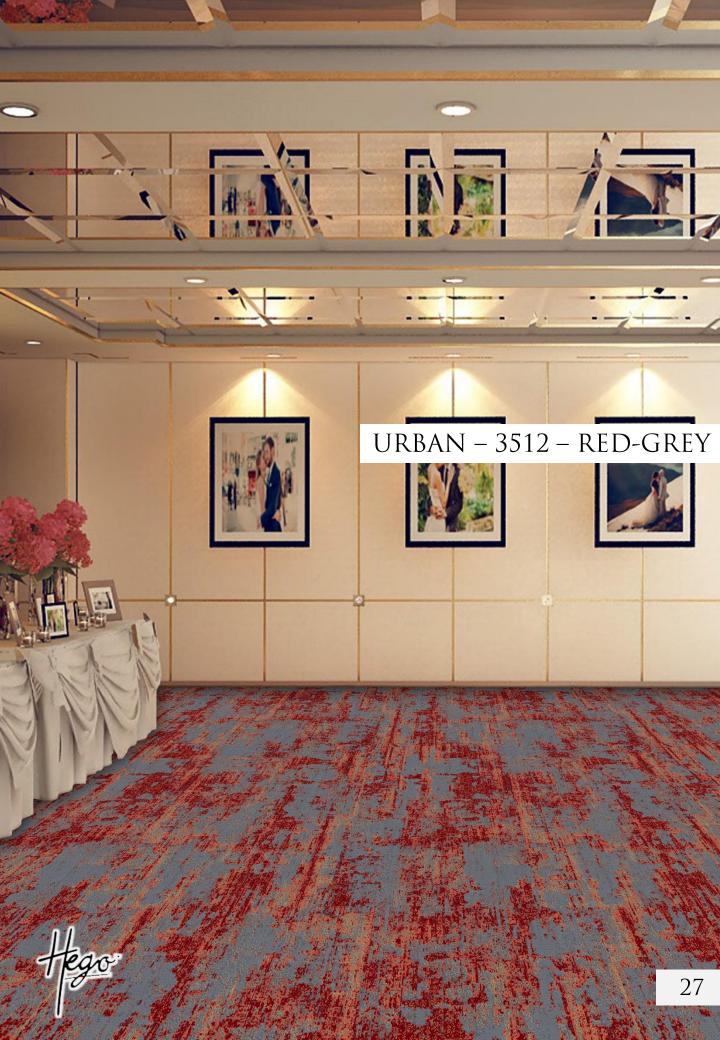

ty of 12 SKUs to choose from .

PLEASE SEE THE INDEX BELOW :

- 1. MUGHAL <u>PG 3- 10</u>
- 2. PALACE <u>PG 11-18</u>
- 3. URBAN <u>PG 19-26</u>





### MUGHAL – 3501 – RED



tego

#### MUGHAL – 3502 – BEIGE

6

R . . . .



#### MUGHAL – 3503 – BLUE

1

HH





#### MUGHAL – 3504 – D GREY





1.5

ŏ

N-17-

the

¥. P. X

vo

國國

£.P.X

0



PALACE – 3505 – BLUE

-

#### PALACE – 3505 – BLUE

dias

-

·\*\*\*\*

a fin

\*

38

3



## PALACE – 3506 – GREY

100

tego:

#### PALACE – 3506 – GREY

SIR

SN HIR

MARAAAA

and shart shart shart shart

ST M

- Santasi

MUK SALLP

and stars

MI WIT

the same ship

go







翌

C

ego



6 6 6



#### URBAN – 3509 – BLUE

.







#### URBAN – 3510 – RED- BEIGE





mannen

#### URBAN – 3511 – BLUE- BEIGE





#### URBAN – 3512 – RED-GREY

day.



### **TECHNICAL** SPECIFICATIONS

| QUALITY                    | - Woven wilton           |
|----------------------------|--------------------------|
| FIBER                      | - 100% P.p Heat Set Yarn |
| Pile points                | - 4,80,000 / SQ, MTR.    |
| Pile Height / total height | - 11mm / 13mm            |
| TOTAL WEIGHT               | - 2550 GR / M2 (+/- 5%)  |
| FILLING                    | - JUTE                   |
| BACK COATING               | - LATEX                  |
| Standard roll size         | - 4 mtr . X 25 mtr.      |

#### AREA OF USE hospitality I commercial I residential home theater I auditorium

#### CARE INSTRUCTIONS

VACCUM REGULARY I SPOT CLEAN IMMEDIATELY TRIM LOOSE PILE OR THREAD I PROFESSIONAL WASH ONLY

NOTE :

- 1. Specifications are subject t