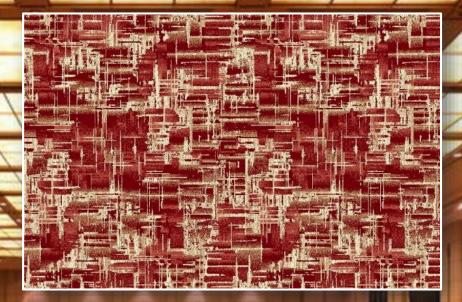

n styles including traditional , botanical , & abstract patterns with multiple color options , the gives customer variety of 12 SKUs to choose from .

PLEASE SEE THE INDEX BELOW :

- 1. MUGHAL <u>PG 3- 10</u>
- 2. PALACE <u>PG 11-18</u>
- 3. URBAN <u>PG 19-26</u>





### MUGHAL – 3501 – RED



tego

#### MUGHAL – 3502 – BEIGE

6

R . . . .



#### MUGHAL – 3503 – BLUE

1

HH





#### MUGHAL – 3504 – D GREY





1.5

ŏ

N-17-

the

¥. P. X

vo

國國

£.P.X

0



PALACE – 3505 – BLUE

-

#### PALACE – 3505 – BLUE

dias

-

·\*\*\*\*

a fin

\*

38

3



## PALACE – 3506 – GREY

100

tego:

#### PALACE – 3506 – GREY

SIR

SN HIR

MARAAAA

and shart shart shart shart

ST M

- Santasi

MUK SALLP

and stars

MI WIT

the same ship

go







翌

C

ego



6 6 6



#### URBAN – 3509 – BLUE

.







#### URBAN – 3510 – RED- BEIGE





mannen

#### URBAN – 3511 – BLUE- BEIGE





#### URBAN – 3512 – RED-GREY

day.



### **TECHNICAL** SPECIFICATIONS

| QUALITY                    | - Woven wilton           |
|----------------------------|--------------------------|
| FIBER                      | - 100% P.p Heat Set Yarn |
| Pile points                | - 4,80,000 / SQ, MTR.    |
| Pile Height / total height | - 11mm / 13mm            |
| TOTAL WEIGHT               | - 2550 GR / M2 (+/- 5%)  |
| FILLING                    | - JUTE                   |
| BACK COATING               | - LATEX                  |
| Standard roll size         | - 4 mtr . X 25 mtr.      |

#### AREA OF USE hospitality I commercial I residential home theater I auditorium

#### CARE INSTRUCTIONS

VACCUM REGULARY