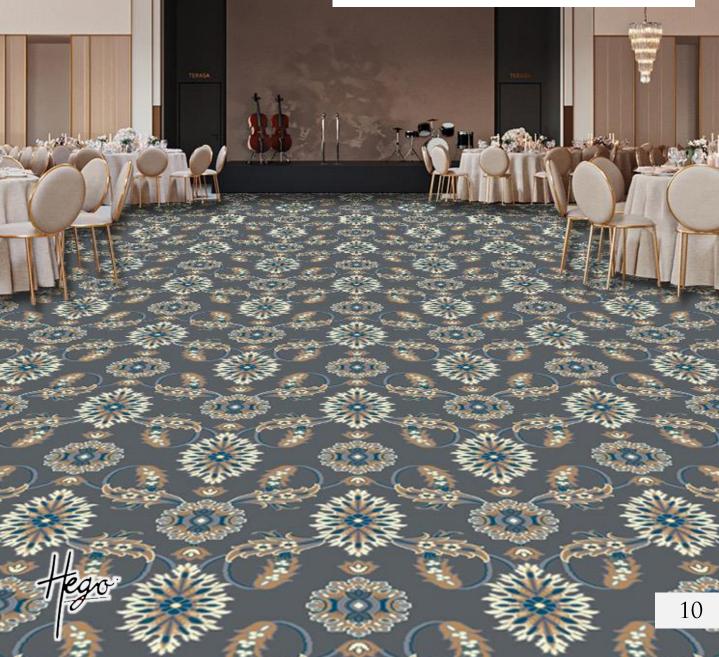

s expertly MADE : THE PERSONIFICATION OF THE VERY BEST IN MODERN MANUFACTURING BLENDED WITH traditional craftsmanship. Hego's Wilton CARPETS COLLECTION CARPETS IS AN IMPRESSIVE ARRAY FOR BUILDINGS AND VENUES, DEMONSTRATING THAT GOOD CARPET CRAFT HAS A PLACE IN MODERN INTERIORS AS IT DOES IN AUTHENTICITY TO TRADITIONAL BRINGING BUILDINGS.

The Hego Wilton Range of 2023 features 3 design styles including traditional , botanical , & abstract patterns with multiple color options , the gives customer variety of 12 SKUs to choose from .

PLEASE SEE THE INDEX BELOW :

- 1. MUGHAL <u>PG 3- 10</u>
- 2. PALACE <u>PG 11-18</u>
- 3. URBAN <u>PG 19-26</u>





### MUGHAL – 3501 – RED



tego

#### MUGHAL – 3502 – BEIGE

6

R . . . .



#### MUGHAL – 3503 – BLUE

1

HH





#### MUGHAL – 3504 – D GREY





1.5

ŏ

N-17-

the

¥. P. X

vo

國國

£.P.X

0



PALACE – 3505 – BLUE

-

#### PALACE – 3505 – BLUE

dias

-

·\*\*\*\*

a fin

\*

38

3



## PALACE – 3506 – GREY

100

tego:

#### PALACE – 3506 – GREY

SIR

SN HIR

MARAAAA

and shart shart shart shart

ST M

- Santasi

MUK SALLP

and stars

MI WIT

the same ship

go







翌

C

ego



6 6 6



#### URBAN – 3509 – BLUE

.







#### URBAN – 3510 – RED- BEIGE





mannen

#### URBAN – 3511 – BLUE- BEIGE





#### URBAN – 3512 – RED-GREY

day.



### **TECHNICAL** SPECIFICATIONS

| QUALITY                    | - Woven wilton           |
|----------------------------|--------------------------|
| FIBER                      | - 100% P.p Heat Set Yarn |
| Pile points                | - 4,80,000 / SQ, MTR.    |
| Pile Height / total heig