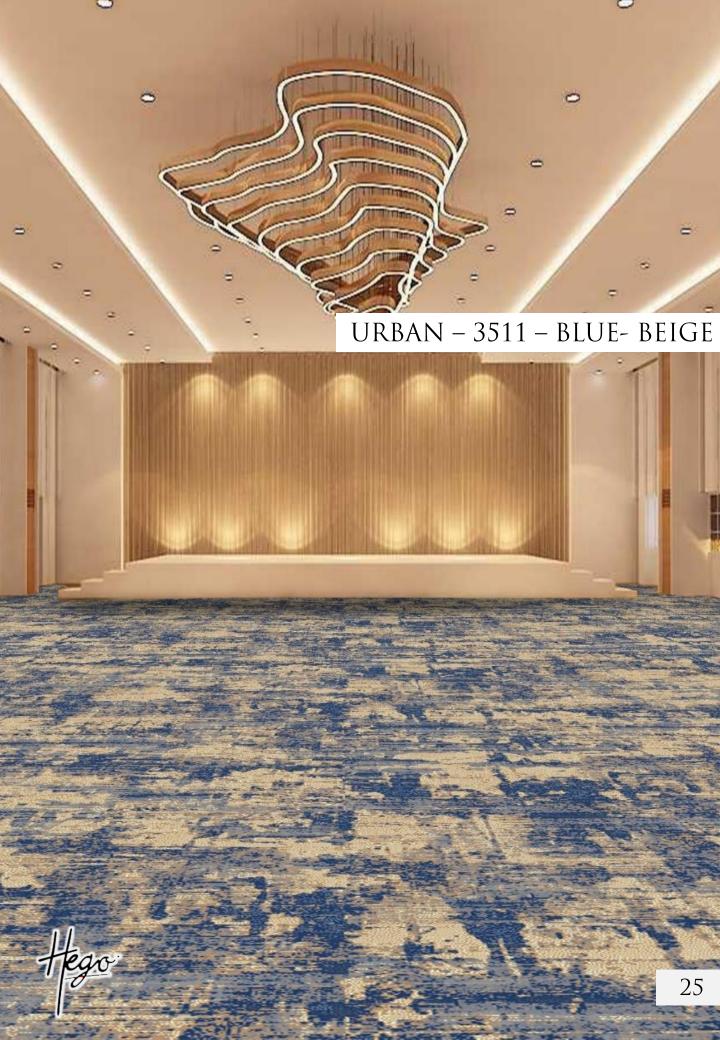

color options , the gives customer variety of 12 SKUs to choose from .

PLEASE SEE THE INDEX BELOW :

- 1. MUGHAL <u>PG 3- 10</u>
- 2. PALACE <u>PG 11-18</u>
- 3. URBAN <u>PG 19-26</u>





### MUGHAL – 3501 – RED



tego

#### MUGHAL – 3502 – BEIGE

6

R . . . .



#### MUGHAL – 3503 – BLUE

1

HH





#### MUGHAL – 3504 – D GREY





1.5

ŏ

N-17-

the

¥. P. X

vo

國國

£.P.X

0



PALACE – 3505 – BLUE

-

#### PALACE – 3505 – BLUE

dias

-

·\*\*\*\*

a fin

\*

38

3



## PALACE – 3506 – GREY

100

tego:

#### PALACE – 3506 – GREY

SIR

SN HIR

MARAAAA

and shart shart shart shart

ST M

- Santasi

MUK SALLP

and stars

MI WIT

the same ship

go







翌

C

ego



6 6 6



#### URBAN – 3509 – BLUE

.







#### URBAN – 3510 – RED- BEIGE





mannen

#### URBAN – 3511 – BLUE- BEIGE





#### URBAN – 3512 – RED-GREY

day.



### **TECHNICAL** SPECIFICATIONS

| QUALITY                    | - Woven wilton           |
|----------------------------|--------------------------|
| FIBER                      | - 100% P.p Heat Set Yarn |
| Pile points                | - 4,80,000 / SQ, MTR.    |
| Pile Height / total height | - 11mm / 13mm            |
| TOTAL WEIGHT               | - 2550 GR / M2 (+/- 5%)  |
| FILLING                    | - JUTE                   |
| BACK COATING               | - LATEX                  |
| Standard roll size         | - 4 mtr . X 25 mtr.      |

#### AREA OF USE hospitality I commercial I residential home theater I auditorium

#### CARE INSTRUCTIONS

VACCUM REGULARY I SPOT CLEAN IMMEDIATELY TRIM LOOSE PILE OR THREAD I PROFESSIONAL WASH ONLY

N