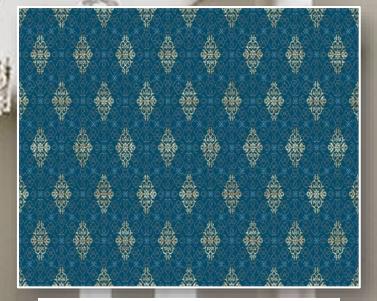

EST IN MODERN MANUFACTURING BLENDED WITH traditional craftsmanship. Hego's Wilton CARPETS COLLECTION CARPETS IS AN IMPRESSIVE ARRAY FOR BUILDINGS AND VENUES, DEMONSTRATING THAT GOOD CARPET CRAFT HAS A PLACE IN MODERN INTERIORS AS IT DOES IN AUTHENTICITY TO TRADITIONAL BRINGING BUILDINGS.

The Hego Wilton Range of 2023 features 3 design styles including traditional , botanical , & abstract patterns with multiple color options , the gives customer variety of 12 SKUs to choose from .

PLEASE SEE THE INDEX BELOW :

- 1. MUGHAL <u>PG 3- 10</u>
- 2. PALACE <u>PG 11-18</u>
- 3. URBAN <u>PG 19-26</u>





### MUGHAL – 3501 – RED



tego

#### MUGHAL – 3502 – BEIGE

6

R . . . .



#### MUGHAL – 3503 – BLUE

1

HH





#### MUGHAL – 3504 – D GREY





1.5

ŏ

N-17-

the

¥. P. X

vo

國國

£.P.X

0



PALACE – 3505 – BLUE

-

#### PALACE – 3505 – BLUE

dias

-

·\*\*\*\*

a fin

\*

38

3



## PALACE – 3506 – GREY

100

tego:

#### PALACE – 3506 – GREY

SIR

SN HIR

MARAAAA

and shart shart shart shart

ST M

- Santasi

MUK SALLP

and stars

MI WIT

the same ship

go







翌

C

ego



6 6 6



#### URBAN – 3509 – BLUE

.







#### URBAN – 3510 – RED- BEIGE





mannen

#### URBAN – 3511 – BLUE- BEIGE





#### URBAN – 3512 – RED-GREY

day.



### **TECHNICAL** SPECIFICATIONS

| QUALITY                    | - Woven wilton           |
|----------------------------|--------------------------|
| FIBER                      | - 100% P.p Heat Set Yarn |
| Pile points                | - 4,80,000 / SQ, MTR.    |
| Pile Height / total height | - 11mm / 13mm            |
| TOTAL WEIGHT