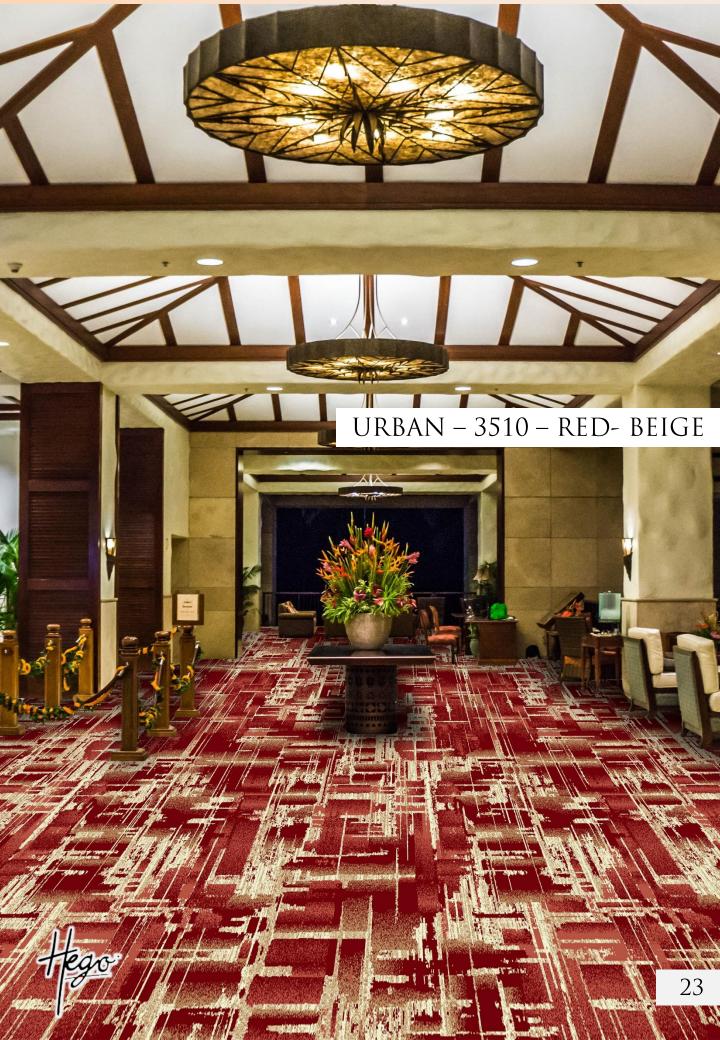

otanical , & abstract patterns with multiple color options , the gives customer variety of 12 SKUs to choose from .

PLEASE SEE THE INDEX BELOW :

- 1. MUGHAL <u>PG 3- 10</u>
- 2. PALACE <u>PG 11-18</u>
- 3. URBAN <u>PG 19-26</u>





### MUGHAL – 3501 – RED



tego

#### MUGHAL – 3502 – BEIGE

6

R . . . .



#### MUGHAL – 3503 – BLUE

1

HH





#### MUGHAL – 3504 – D GREY





1.5

ŏ

N-17-

the

¥. P. X

vo

國國

£.P.X

0



PALACE – 3505 – BLUE

-

#### PALACE – 3505 – BLUE

dias

-

·\*\*\*\*

a fin

\*

38

3



## PALACE – 3506 – GREY

100

tego:

#### PALACE – 3506 – GREY

SIR

SN HIR

MARAAAA

and shart shart shart shart

ST M

- Santasi

MUK SALLP

and stars

MI WIT

the same ship

go







翌

C

ego



6 6 6



#### URBAN – 3509 – BLUE

.







#### URBAN – 3510 – RED- BEIGE





mannen

#### URBAN – 3511 – BLUE- BEIGE





#### URBAN – 3512 – RED-GREY

day.



### **TECHNICAL** SPECIFICATIONS

| QUALITY                    | - Woven wilton           |
|----------------------------|--------------------------|
| FIBER                      | - 100% P.p Heat Set Yarn |
| Pile points                | - 4,80,000 / SQ, MTR.    |
| Pile Height / total height | - 11mm / 13mm            |
| TOTAL WEIGHT               | - 2550 GR / M2 (+/- 5%)  |
| FILLING                    | - JUTE                   |
| BACK COATING               | - LATEX                  |
| Standard roll size         | - 4 mtr . X 25 mtr.      |

#### AREA OF USE hospitality I commercial I residential home theater I auditorium

#### CARE INSTRUCTIONS

VACCUM REGULARY I SPOT CLEAN IMMEDIATELY TRIM LOO