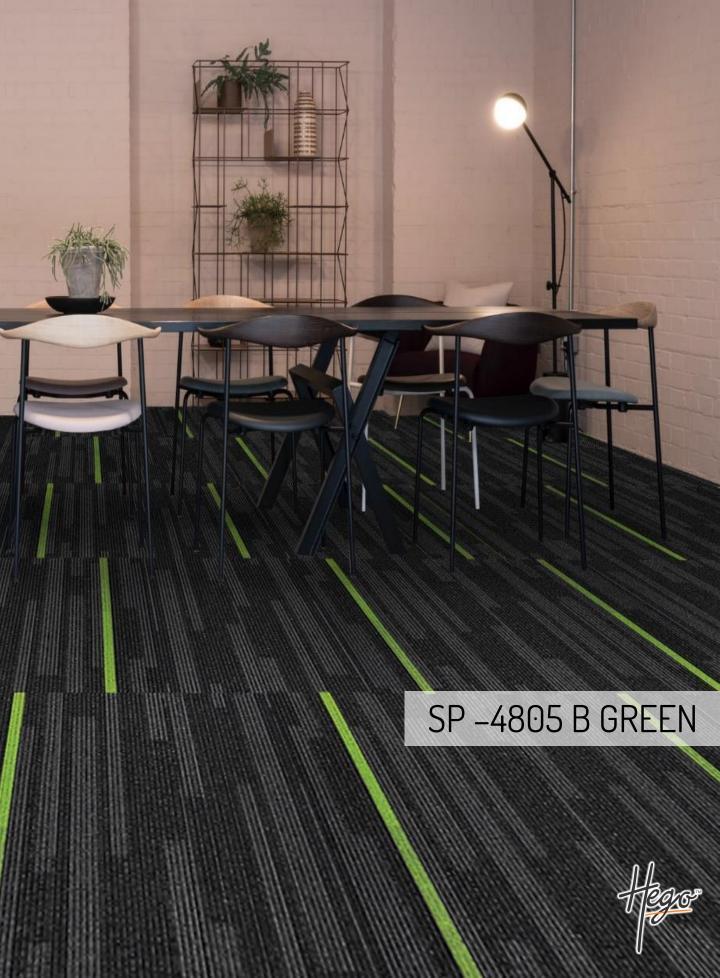

The new SPARK 25cm x 100cm planks by HEGO bring new share and balance to carpet tile, giving you new power to create fresh, exciting floor designs.

Expressive pictorial language, HEGO's SPARK plank's Base & Highlighter options gives an expanded range of design options which create new tile patterns, providing a way to make designated work areas and activity zones.