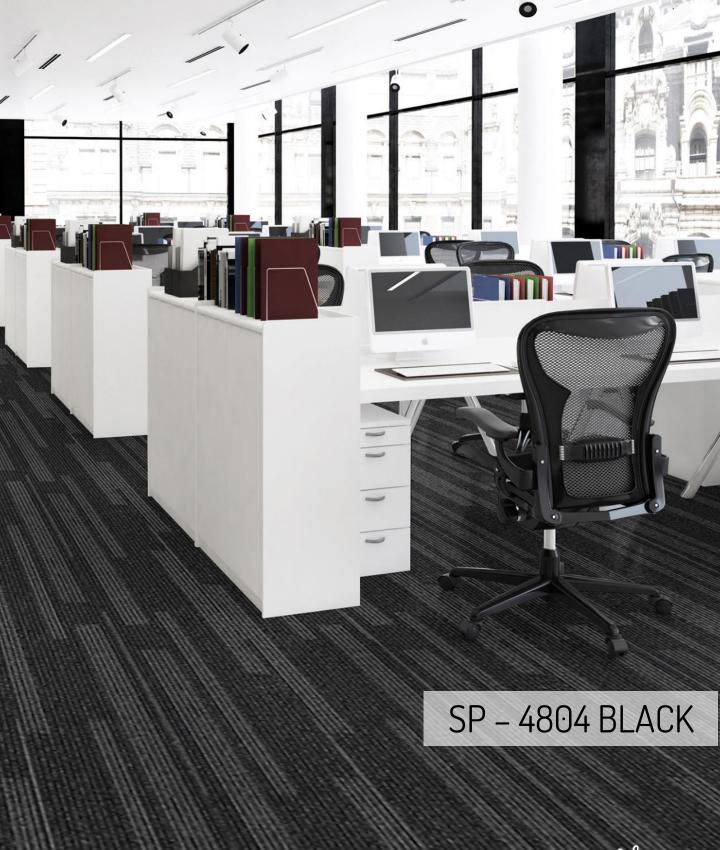

The new SPARK 25cm x 100cm planks by HEGO bring new share and balance to carpet tile, giving you new power to create fresh, exciting floor designs.

Expressive pictorial language, HEGO's SPARK plank's Base & Highlighter options gives an expanded range of design options which create new tile patterns, providing a way to make designated work areas and activity zones.