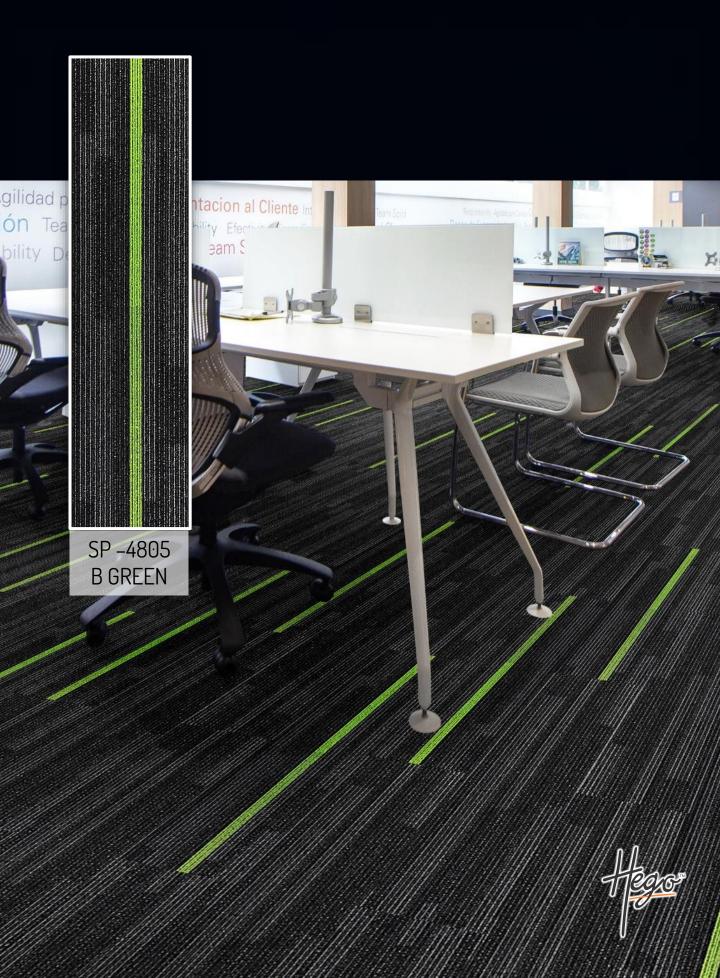

The new SPARK 25cm x 100cm planks by HEGO bring new share and balance to carpet tile, giving you new power to create fresh, exciting floor designs.

Expressive pictorial language, HEGO's SPARK plank's Base & Highlighter options gives an expanded range of design options which create new tile patterns, providing a way to make designated work areas and activity zones.