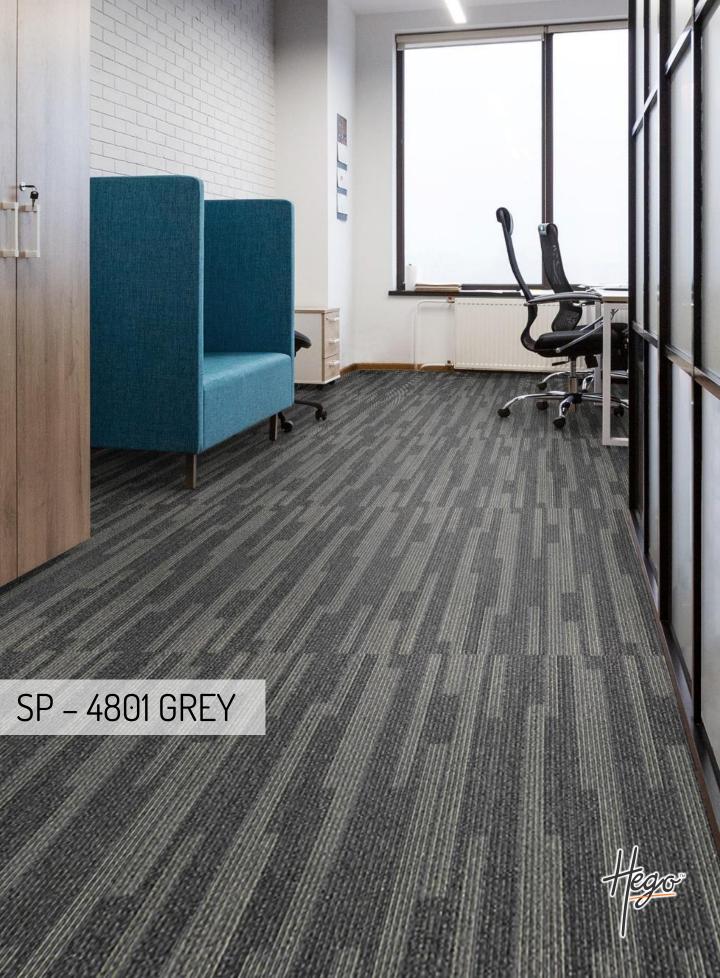

The new SPARK 25cm x 100cm planks by HEGO bring new share and balance to carpet tile, giving you new power to create fresh, exciting floor designs.

Expressive pictorial language, HEGO's SPARK plank's Base & Highlighter options gives an expanded range of design options which create new tile patterns, providing a way to make designated work areas and activity zones.