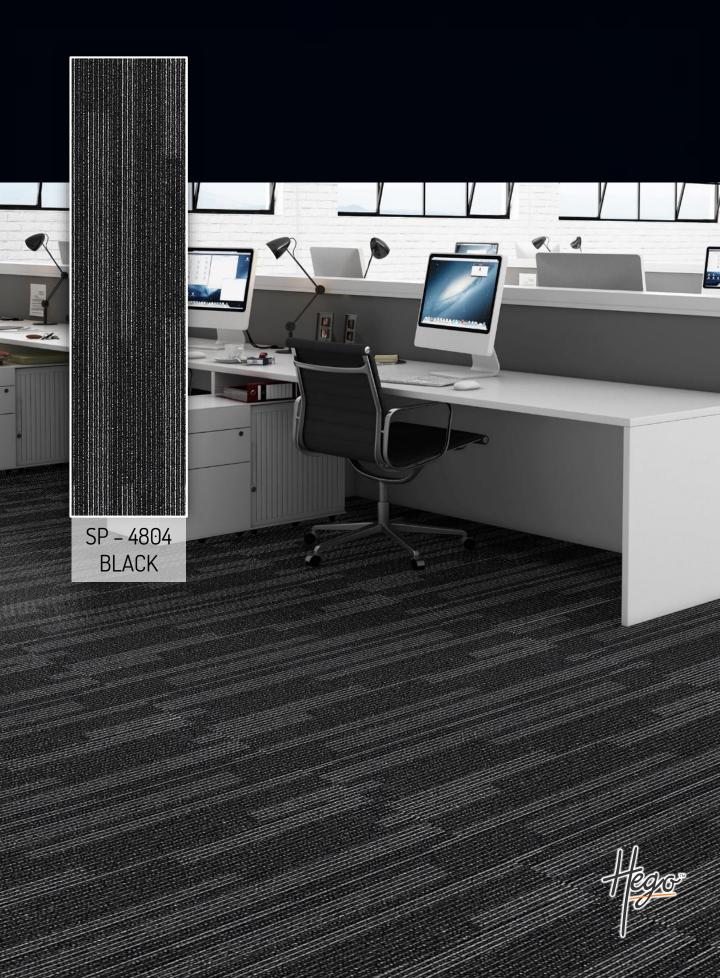

The new SPARK 25cm x 100cm planks by HEGO bring new share and balance to carpet tile, giving you new power to create fresh, exciting floor designs.

Expressive pictorial language, HEGO's SPARK plank's Base & Highlighter options gives an expanded range of design options which create new tile patterns, providing a way to make designated work areas and activity zones.