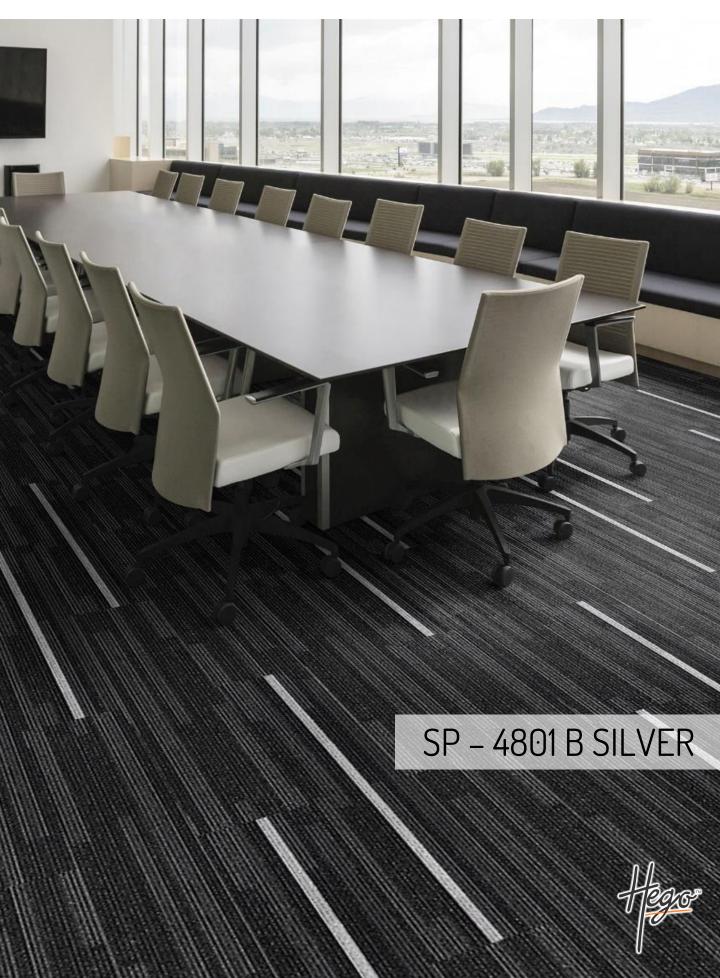

The new SPARK 25cm x 100cm planks by HEGO bring new share and balance to carpet tile, giving you new power to create fresh, exciting floor designs.

Expressive pictorial language, HEGO's SPARK plank's Base & Highlighter options gives an expanded range of design options which create new tile patterns, providing a way to make designated work areas and activity zones.