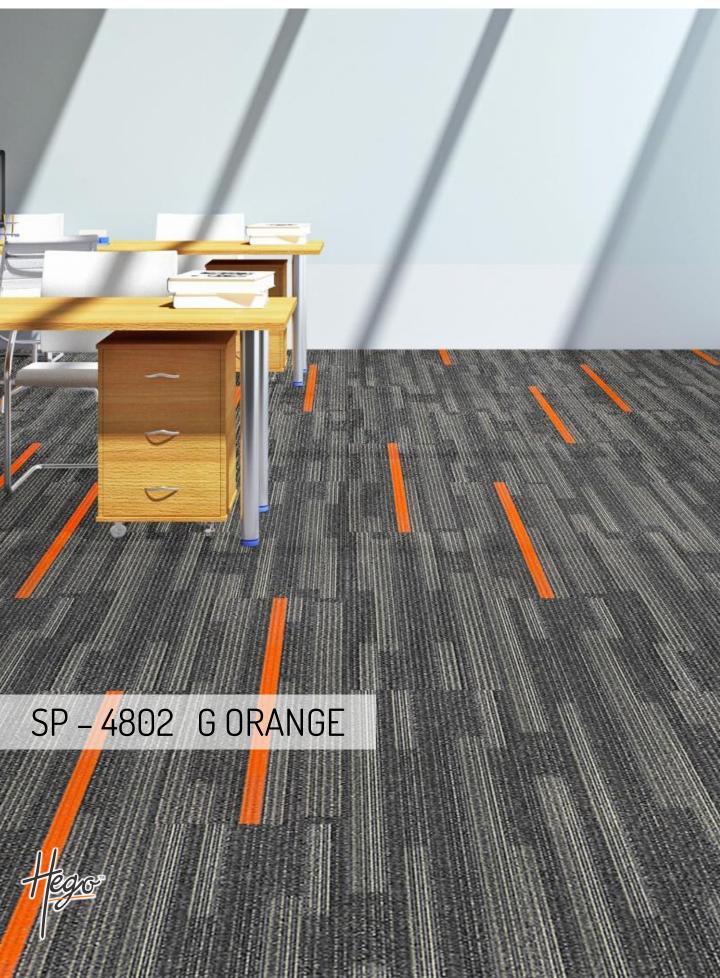

The new SPARK 25cm x 100cm planks by HEGO bring new share and balance to carpet tile, giving you new power to create fresh, exciting floor designs.

Expressive pictorial language, HEGO's SPARK plank's Base & Highlighter options gives an expanded range of design options which create new tile patterns, providing a way to make designated work areas and activity zones.