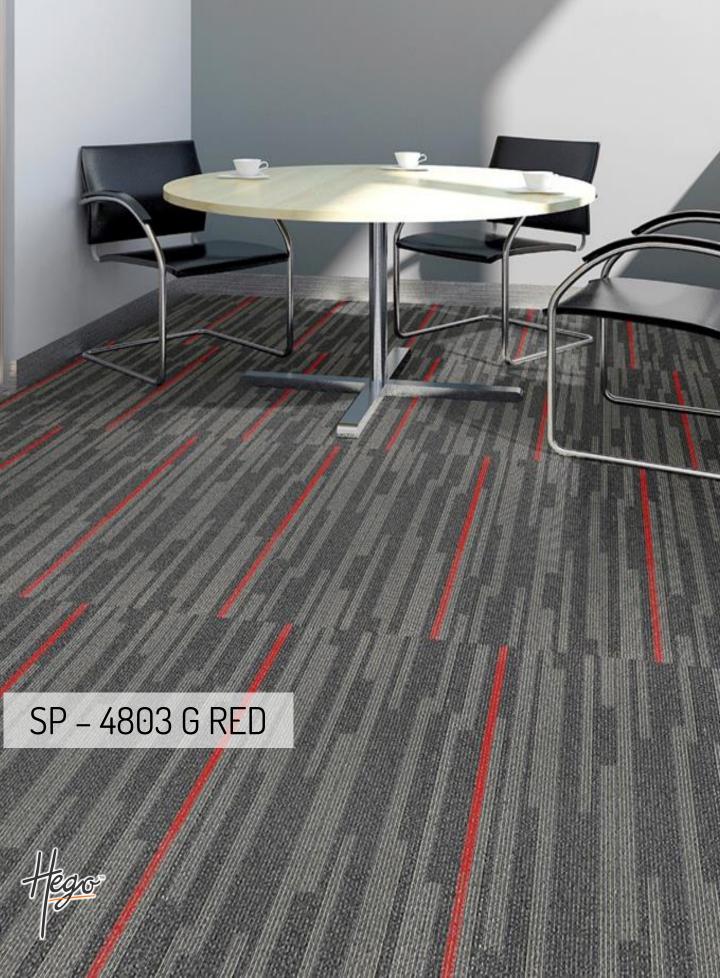

The new SPARK 25cm x 100cm planks by HEGO bring new share and balance to carpet tile, giving you new power to create fresh, exciting floor designs.

Expressive pictorial language, HEGO's SPARK plank's Base & Highlighter options gives an expanded range of design options which create new tile patterns, providing a way to make designated work areas and activity zones.