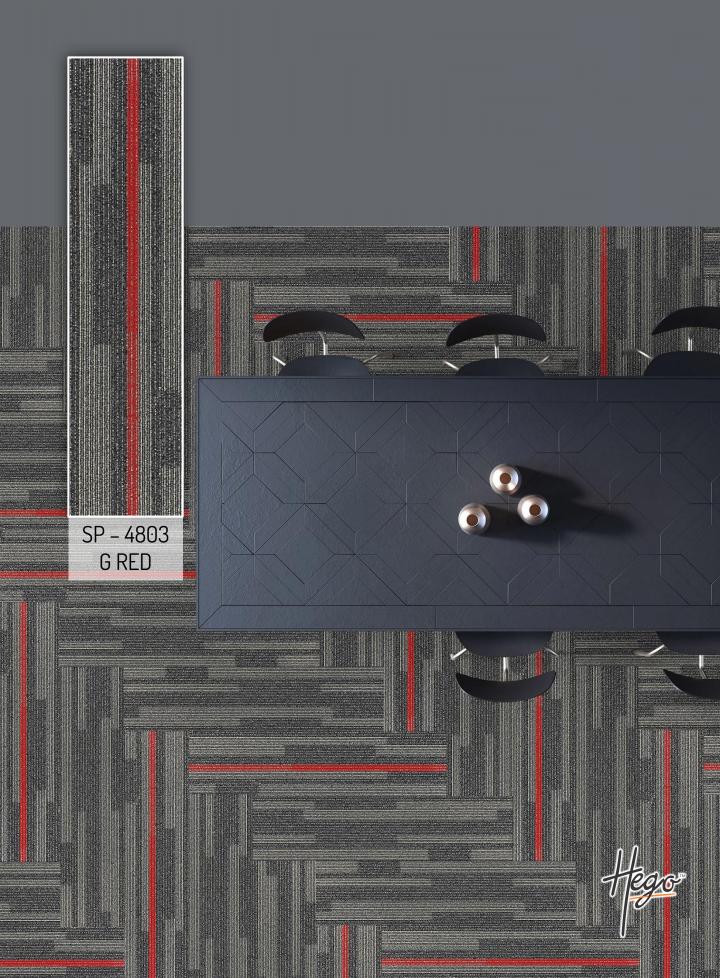

The new SPARK 25cm x 100cm planks by HEGO bring new share and balance to carpet tile, giving you new power to create fresh, exciting floor designs.

Expressive pictorial language, HEGO's SPARK plank's Base & Highlighter options gives an expanded range of design options which create new tile patterns, providing a way to make designated work areas and activity zones.