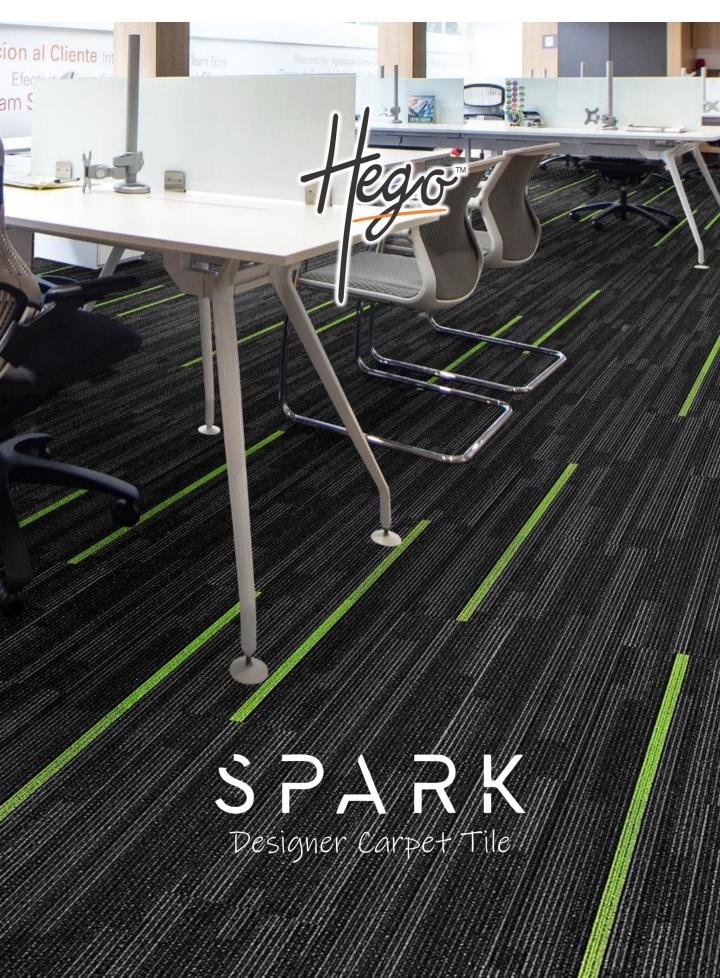

The new SPARK 25cm x 100cm planks by HEGO bring new share and balance to carpet tile, giving you new power to create fresh, exciting floor designs.

Expressive pictorial language, HEGO's SPARK plank's Base & Highlighter options gives an expanded range of design options which create new tile patterns, providing a way to make designated work areas and activity zones.