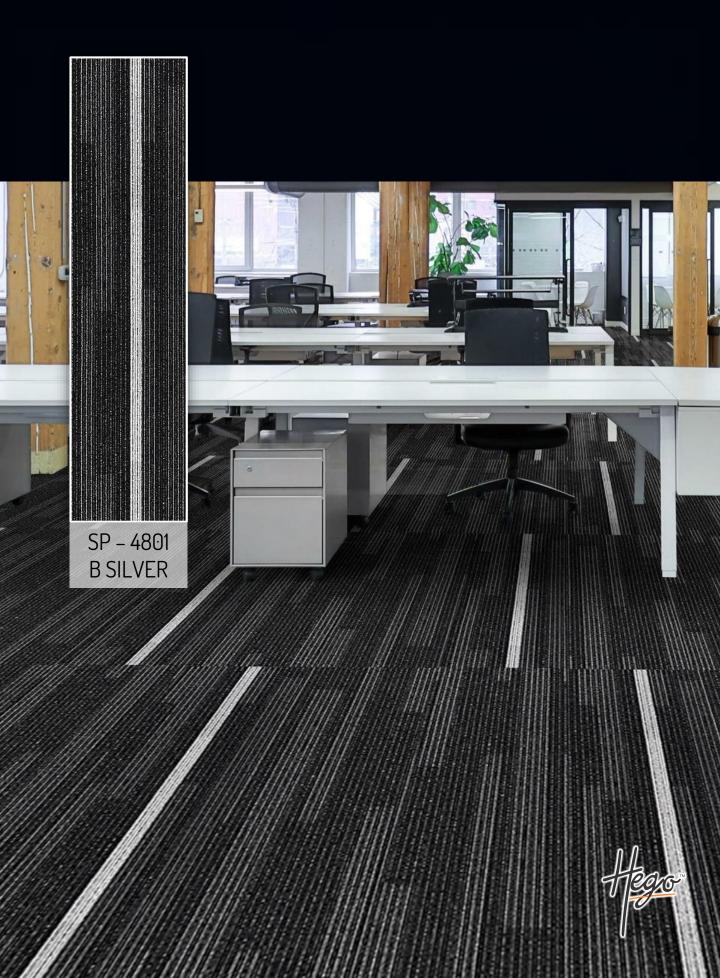

The new SPARK 25cm x 100cm planks by HEGO bring new share and balance to carpet tile, giving you new power to create fresh, exciting floor designs.

Expressive pictorial language, HEGO's SPARK plank's Base & Highlighter options gives an expanded range of design options which create new tile patterns, providing a way to make designated work areas and activity zones.