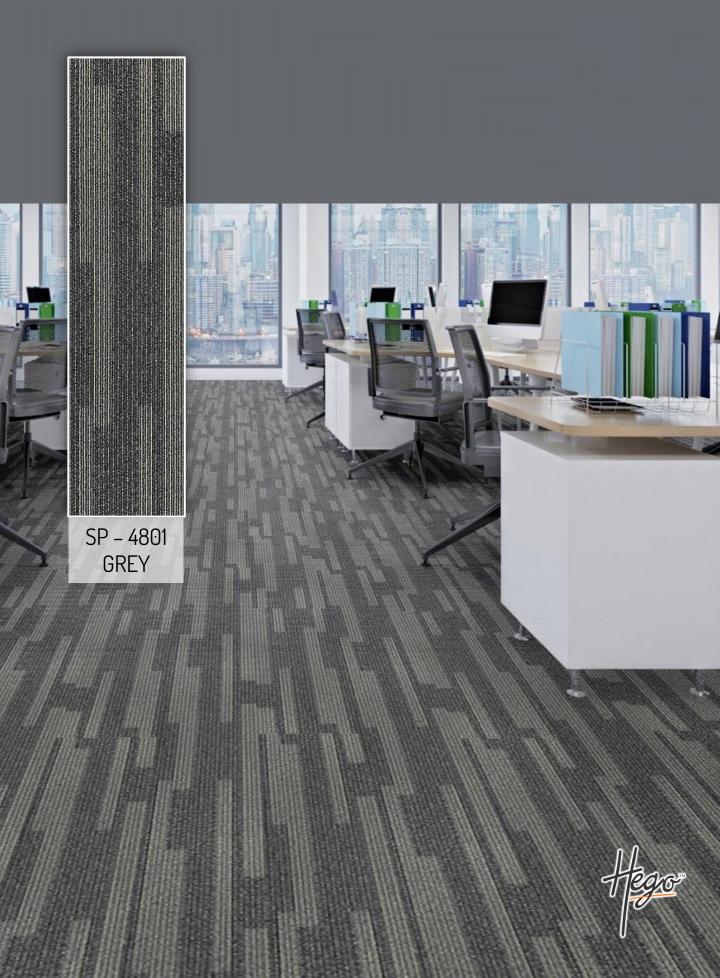

The new SPARK 25cm x 100cm planks by HEGO bring new share and balance to carpet tile, giving you new power to create fresh, exciting floor designs.

Expressive pictorial language, HEGO's SPARK plank's Base & Highlighter options gives an expanded range of design options which create new tile patterns, providing a way to make designated work areas and activity zones.