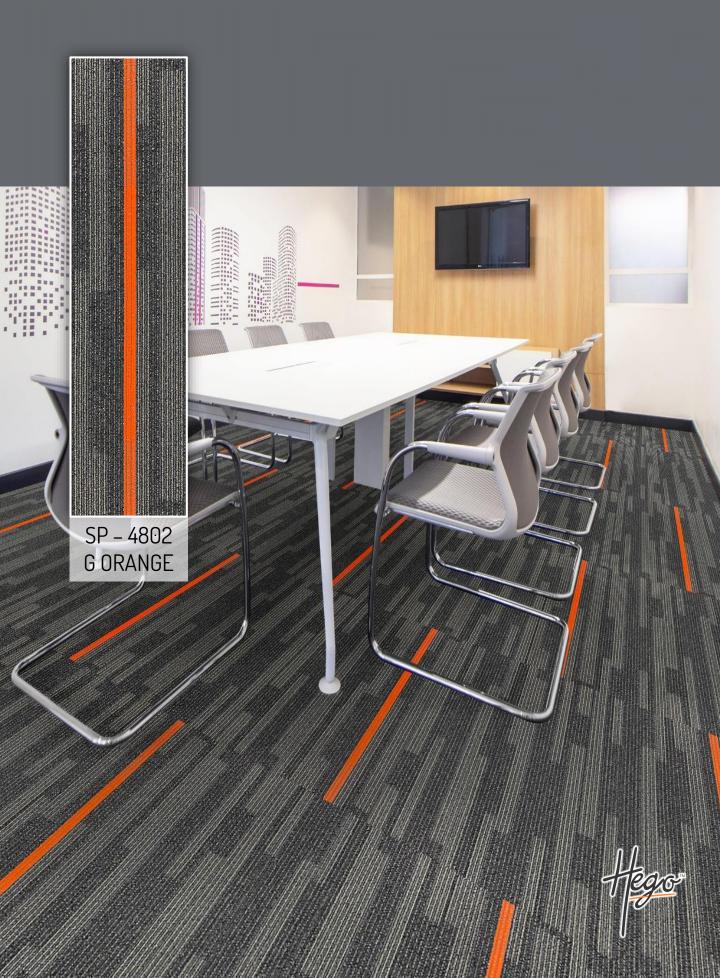

The new SPARK 25cm x 100cm planks by HEGO bring new share and balance to carpet tile, giving you new power to create fresh, exciting floor designs.

Expressive pictorial language, HEGO's SPARK plank's Base & Highlighter options gives an expanded range of design options which create new tile patterns, providing a way to make designated work areas and activity zones.