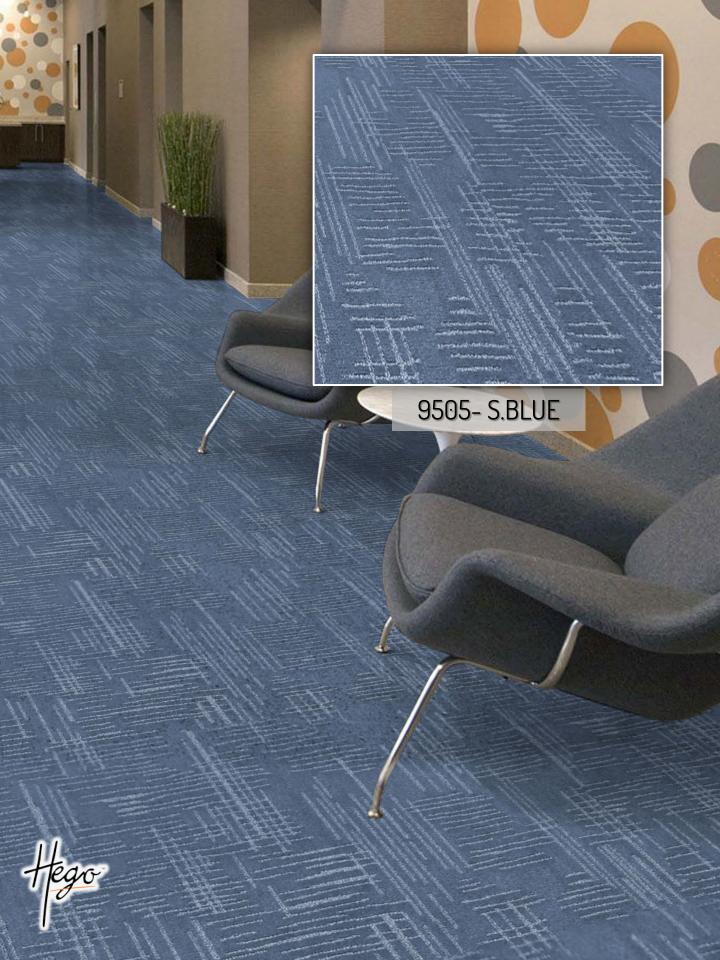

## EMBRACE THE BEUTY

Vision series by HEGO carpet with a cut loop pile construction .The cut & loop construction of the weaving are clearly distinguishable from each other creating a textured appearance. These carpets are a popular choice for many busy homes due to their elegance and ability to add a touch of class to any room. They are superior in both style and comfort due to their high quality cut loop pile, making it the perfect addition to any living space.

## **Technical Specifications**

Fiber - 100% PP Heatset Construction - Level Cut Loop Pile Height - 9 - 10mm Pile Weigh - 1400 Gr / M2 Total Weight – 2300 Gr / M2 Backing - Action Back Roll Width - 4 Mtr. Roll Length - 30 Mtr.