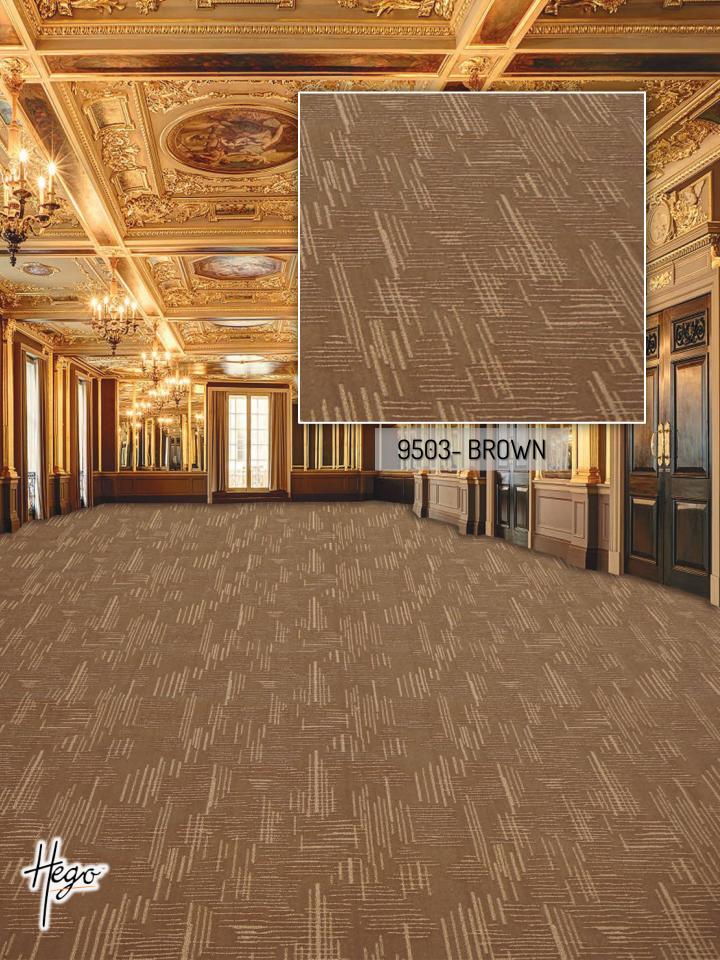

## EMBRACE THE BEUTY

Vision series by HEGO carpet with a cut loop pile construction .The cut & loop construction of the weaving are clearly distinguishable from each other creating a textured appearance. These carpets are a popular choice for many busy homes due to their elegance and ability to add a touch of class to any room. They are superior in both style and comfort due to their high quality cut loop pile, making it the perfect addition to any living space.