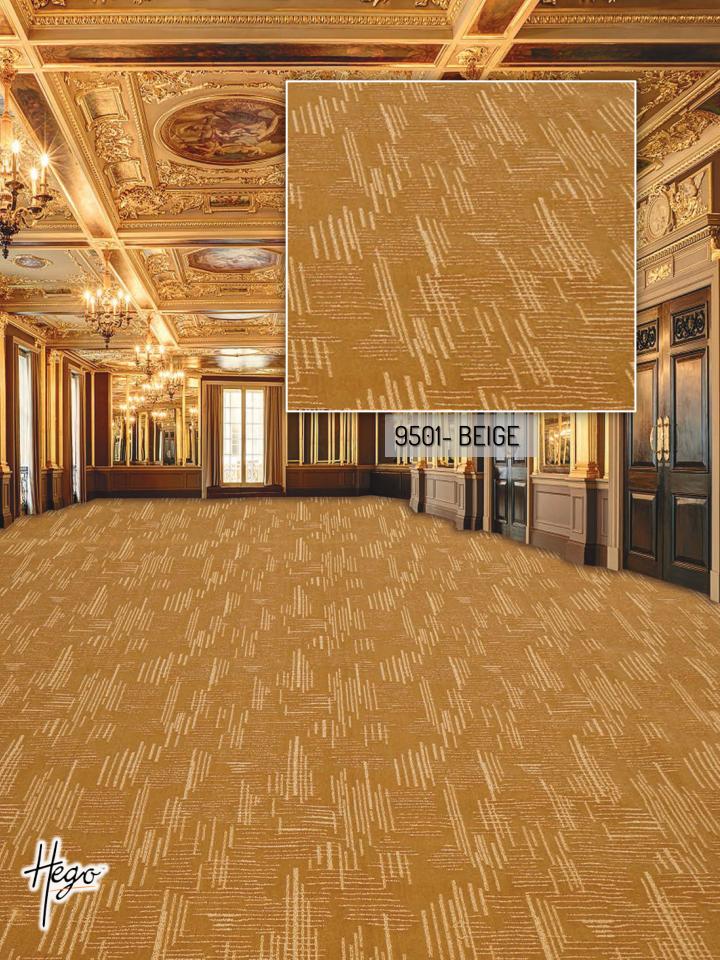

## EMBRACE THE BEUTY

Vision series by HEGO carpet with a cut loop pile construction .The cut & loop construction of the weaving are clearly distinguishable from each other creating a textured appearance. These carpets are a popular choice for many busy homes due to their elegance and ability to add a touch of class to any room. They are superior in both style and comfort due to their high quality cut loop pile, making it the perfect addition to any living space.