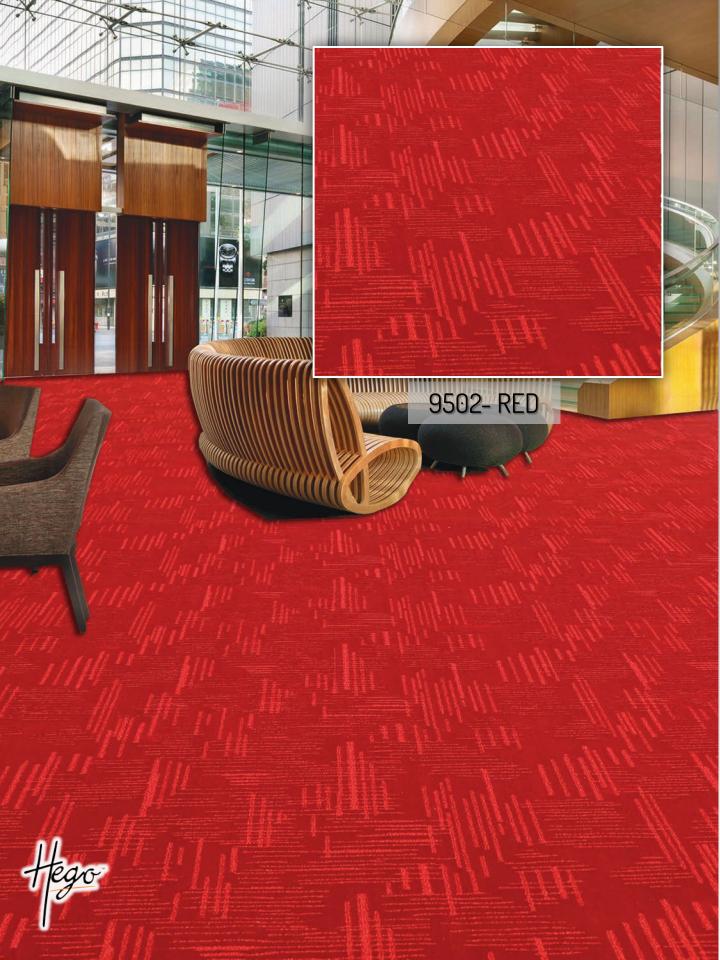

## EMBRACE THE BEUTY

Vision series by HEGO carpet with a cut loop pile construction .The cut & loop construction of the weaving are clearly distinguishable from each other creating a textured appearance. These carpets are a popular choice for many busy homes due to their elegance and ability to add a touch of class to any room. They are superior in both style and comfort due to their high quality cut loop pile, making it the perfect addition to any living space.