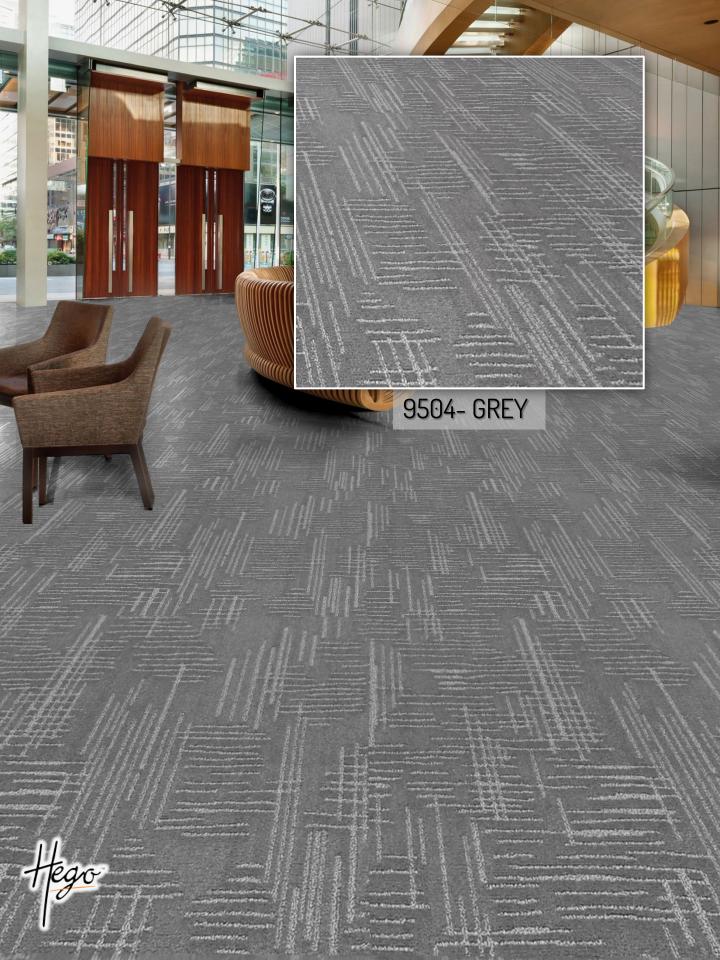

## EMBRACE THE BEUTY

Vision series by HEGO carpet with a cut loop pile construction .The cut & loop construction of the weaving are clearly distinguishable from each other creating a textured appearance. These carpets are a popular choice for many busy homes due to their elegance and ability to add a touch of class to any room. They are superior in both style and comfort due to their high quality cut loop pile, making it the perfect addition to any living space.

## **Technical Specifications**

Fiber - 100% PP Heatset Construction - Level Cut Loop Pile Height - 9 - 10mm Pile Weigh - 1400 Gr / M2 Total Weight – 2300 Gr / M2 Backing - Action Back Roll Width - 4 Mtr. Roll Length - 30 Mtr.