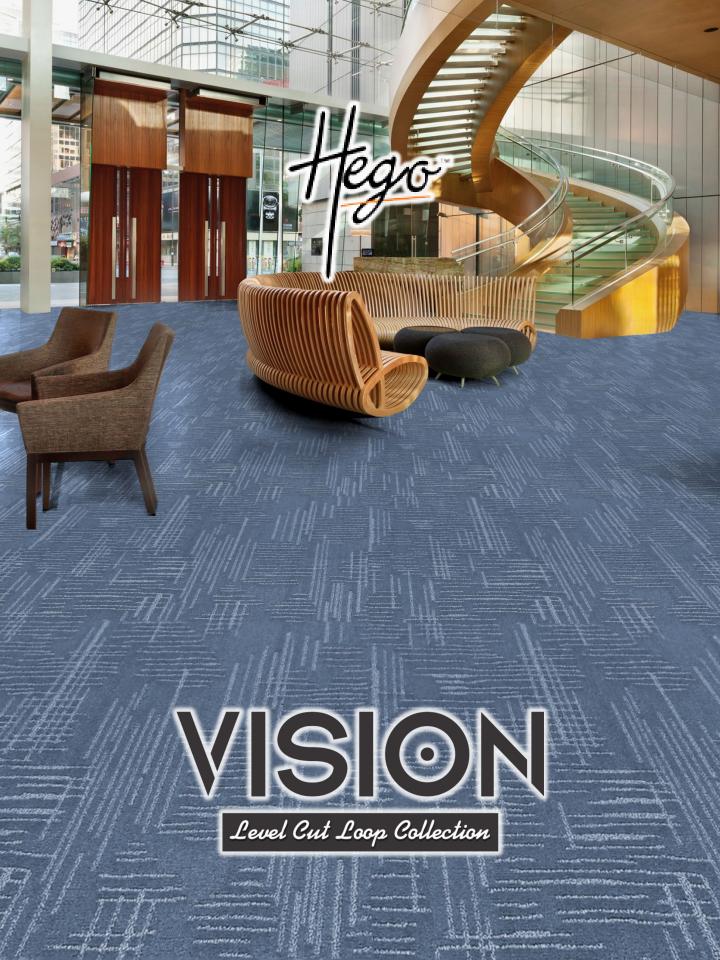

## EMBRACE THE BEUTY

Vision series by HEGO carpet with a cut loop pile construction .The cut & loop construction of the weaving are clearly distinguishable from each other creating a textured appearance. These carpets are a popular choice for many busy homes due to their elegance and ability to add a touch of class to any room. They are superior in both style and comfort due to their high quality cut loop pile, making it the perfect addition to any living space.

## ITS ALL ABOUT OUR VISION !!

Hego.