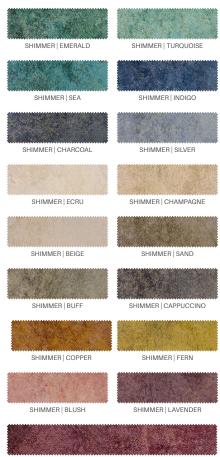

## Click on any fabric to see a detailed view of the fabric swatch

SHIMMER | WINE

SHIMMER | EMERALD

SHIMMER | TURQUOISE

SHIMMER | SEA

SHIMMER | INDIGO

SHIMMER | CHARCOAL

SHIMMER | SILVER

SHIMMER | ECRU

SHIMMER | CHAMPAGNE

SHIMMER | BEIGE

SHIMMER | SAND

SHIMMER | BUFF

SHIMMER | CAPPUCCINO

SHIMMER | COPPER

SHIMMER | FERN

SHIMMER | BLUSH

SHIMMER | LAVENDER

SHIMMER | WINE